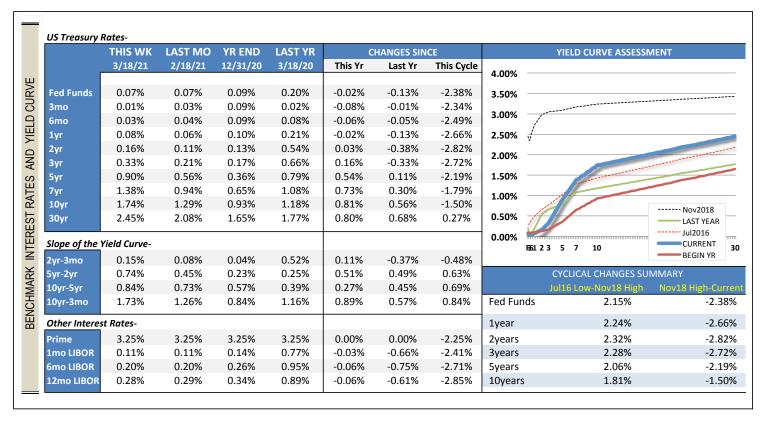

#### AVERAGE CREDIT UNION RATES AND RATE SENSITIVITY

|             | THIS WK | YTD C  | hange     | Chg in Curr | ent Cycle* | Rate S | ensitivity |
|-------------|---------|--------|-----------|-------------|------------|--------|------------|
|             | 3/18/21 | Rate   | Benchmark | Rate        | Benchmark  | YTD    | Cycle      |
| Classic CC  | 10.84%  | 0.01%  | 0.00%     | -0.85%      | -2.25%     | 0%     | 38%        |
| Platinum CC | 9.09%   | -0.01% | 0.00%     | -1.18%      | -2.25%     | 0%     | 52%        |
| 48mo Veh    | 2.86%   | -0.12% | 0.03%     | -0.80%      | -2.82%     | -400%  | 28%        |
| 60mo Veh    | 2.97%   | -0.11% | 0.16%     | -0.80%      | -2.72%     | -69%   | 29%        |
| 72mo Veh    | 3.29%   | -0.12% | 0.35%     | -0.83%      | -2.46%     | -34%   | 34%        |
| HE LOC      | 3.81%   | -0.02% | 0.00%     | -1.75%      | -2.25%     | 0%     | 78%        |
| 10yr HE     | 4.74%   | 0.36%  | 0.54%     | -0.78%      | -2.48%     | 67%    | 32%        |
| 15yr FRM    | 2.86%   | 0.02%  | 0.68%     | -1.72%      | -1.89%     | 3%     | 91%        |
| 30yr FRM    | 3.30%   | 0.12%  | 0.81%     | -1.76%      | -1.50%     | 15%    | 117%       |
|             |         |        |           |             |            |        |            |
| Sh Drafts   | 0.09%   | 0.00%  | -0.02%    | -0.05%      | -2.38%     | 0%     | 2%         |
| Reg Svgs    | 0.13%   | -0.01% | -0.02%    | -0.06%      | -2.38%     | 50%    | 3%         |
| MMkt-10k    | 0.18%   | -0.01% | -0.02%    | -0.30%      | -2.38%     | 50%    | 13%        |
| MMkt-50k    | 0.25%   | -0.02% | -0.02%    | -0.40%      | -2.38%     | 100%   | 17%        |
| 6mo CD      | 0.28%   | -0.02% | -0.06%    | -0.75%      | -2.49%     | 33%    | 30%        |
| 1yr CD      | 0.40%   | -0.04% | -0.02%    | -1.11%      | -2.66%     | 200%   | 42%        |
| 2yr CD      | 0.53%   | -0.04% | 0.03%     | -1.32%      | -2.82%     | -133%  | 47%        |
| 3yr CD      | 0.63%   | -0.04% | 0.16%     | -1.43%      | -2.72%     | -25%   | 53%        |

| Bmk Begin | Mkt Begin | Last Top | Last Bottom |
|-----------|-----------|----------|-------------|
| 12/31/20  | 12/31/20  | Nov-18   | Jul-16      |
| 3.25%     | 10.83%    | 11.69%   | 11.39%      |
| 3.25%     | 9.10%     | 10.27%   | 9.09%       |
| 0.13%     | 2.98%     | 3.66%    | 2.58%       |
| 0.17%     | 3.08%     | 3.77%    | 2.68%       |
| 0.27%     | 3.41%     | 4.12%    | 3.05%       |
| 3.25%     | 3.83%     | 5.56%    | 4.01%       |
| 0.36%     | 4.38%     | 5.52%    | 4.45%       |
| 0.65%     | 2.84%     | 4.58%    | 3.14%       |
| 0.93%     | 3.18%     | 5.06%    | 3.69%       |
| 0.09%     | 0.09%     | 0.14%    | 0.11%       |
| 0.09%     | 0.14%     | 0.19%    | 0.14%       |
| 0.09%     | 0.19%     | 0.48%    | 0.22%       |
| 0.09%     | 0.27%     | 0.65%    | 0.31%       |
| 0.09%     | 0.30%     | 1.03%    | 0.34%       |
| 0.10%     | 0.44%     | 1.51%    | 0.53%       |
| 0.13%     | 0.57%     | 1.85%    | 0.78%       |
| 0.17%     | 0.67%     | 2.06%    | 1.04%       |