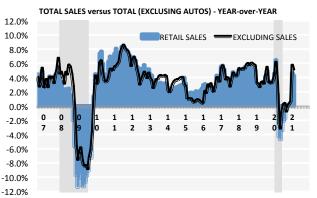

### STRATEGICALLY FOR CREDIT UNIONS

Retail sales—a measure of purchases at stores, at restaurants and online—fell by 3% in February compared with the prior month, the Commerce Department said Tuesday. The decline followed robust January sales that were propelled by stimulus payments to households from the December pandemic-relief package. January sales advanced a revised 7.6%, up from the earlier estimate of a 5.3% increase.

Severe winter weather wreaked havoc across a large swath of the U.S., affecting retail shopping and manufacturing output last month. The Federal Reserve separately said industrial production fell a seasonally adjusted 2.2% in February compared with January. Manufacturing, the largest component in the industrial-production index, drove the decline because of the weather disruptions and supply shortages.

Consumers meanwhile spent less on autos, furniture, electronics, home improvement, healthcare and clothing. Sales at food and beverage stores were unchanged, while sales at gas stations were up strongly, by 3.6%, as gas prices have accelerated this year.

Despite the February decline, retail sales were up 6% over the last three months compared with the same period a year earlier, according to the Commerce Department.

Additional information and other market-related reports can be viewed at www.Meridian-ally.com