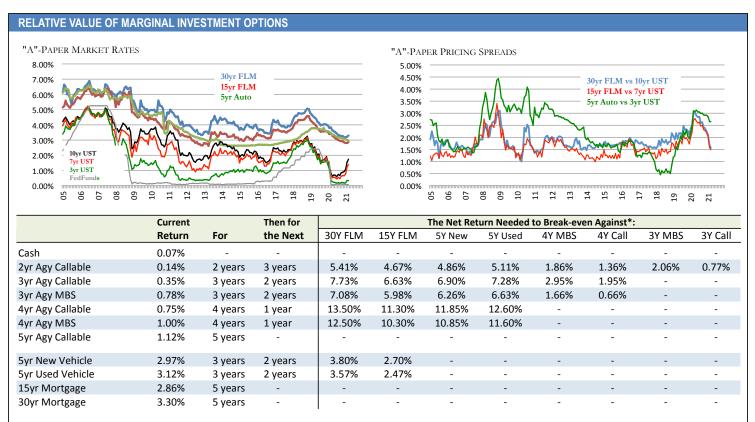

|





Market Analysis

Strategic Solutions

inancial Investments

Risk Management

Regulatory Expert

#### STRATEGIC ASSESSMENT OF RELATIVE VALUE INVESTMENT AND FUNDING OPTIONS



<sup>\*</sup> Best relative value noted by probabilites of achieving "break-even" returns

## RELATIVE VALUE OF MARGINAL FUNDING OPTIONS

|                     | Current |         | Then for | The Net Co | st Needed to | Break-even | Against*: |
|---------------------|---------|---------|----------|------------|--------------|------------|-----------|
|                     | Cost    | For     | the Next | 3Y CD      | 3Y FHLB      | 2Y CD      | 2Y FHLB   |
| Share Draft         | 0.09%   | 1 year  | 2 years  | 0.90%      | 0.81%        | 0.97%      | 0.67%     |
| Regular Savings     | 0.13%   | 1 year  | 2 years  | 0.88%      | 0.79%        | 0.93%      | 0.63%     |
| Money Market        | 0.18%   | 1 year  | 2 years  | 0.86%      | 0.77%        | 0.88%      | 0.58%     |
| FHLB Overn