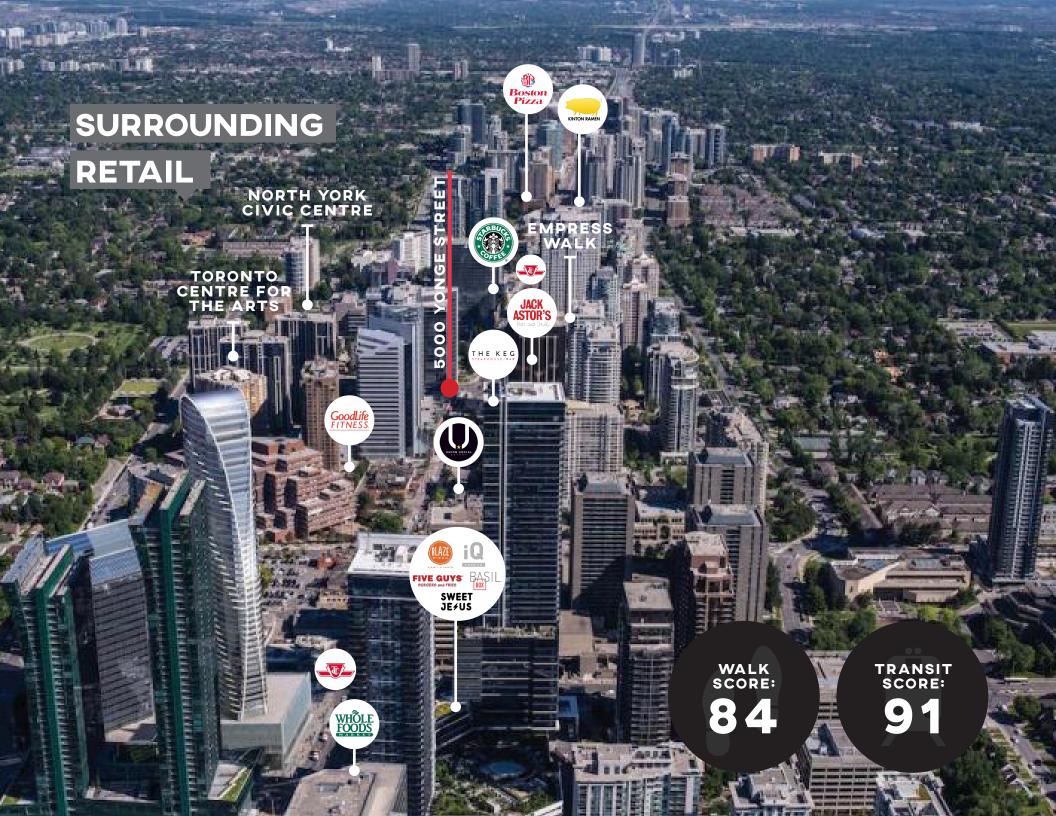

## 5000 YONGE STREET

| ADDRESS            | 5000 YONGE STREET, TORONTO                                                                                                                |
|--------------------|-------------------------------------------------------------------------------------------------------------------------------------------|
| AVAILABLE<br>SPACE | 9,200 SQ. FT                                                                                                                              |
| NET RENT           | CALL LISTING AGENT TO DISCUSS                                                                                                             |
| тмі                | \$17.43 PSF (ESTIMATE)                                                                                                                    |
| HIGHLIGHTS         | YONGE STREET FRONTING PATIO                                                                                                               |
|                    | EXISTING RESTAURANT INFRASTRUCTURE                                                                                                        |
|                    | WALKING DISTANCE TO NORTH YORK CITY HALL, MEL LASTMAN SQUARE, THE TORONTO CENTRE FOR THE ARTS, THE YONGE SHEPPARD CENTRE AND EMPRESS WALK |
|                    | EXCELLENT PEDESTRIAN AND VEHICULAR TRAFFIC                                                                                                |
|                    | SECOND LARGEST BUSINESS DISTRICT IN THE GTA OUTSIDE OF THE DOWNTOWN TORONTO CORE                                                          |