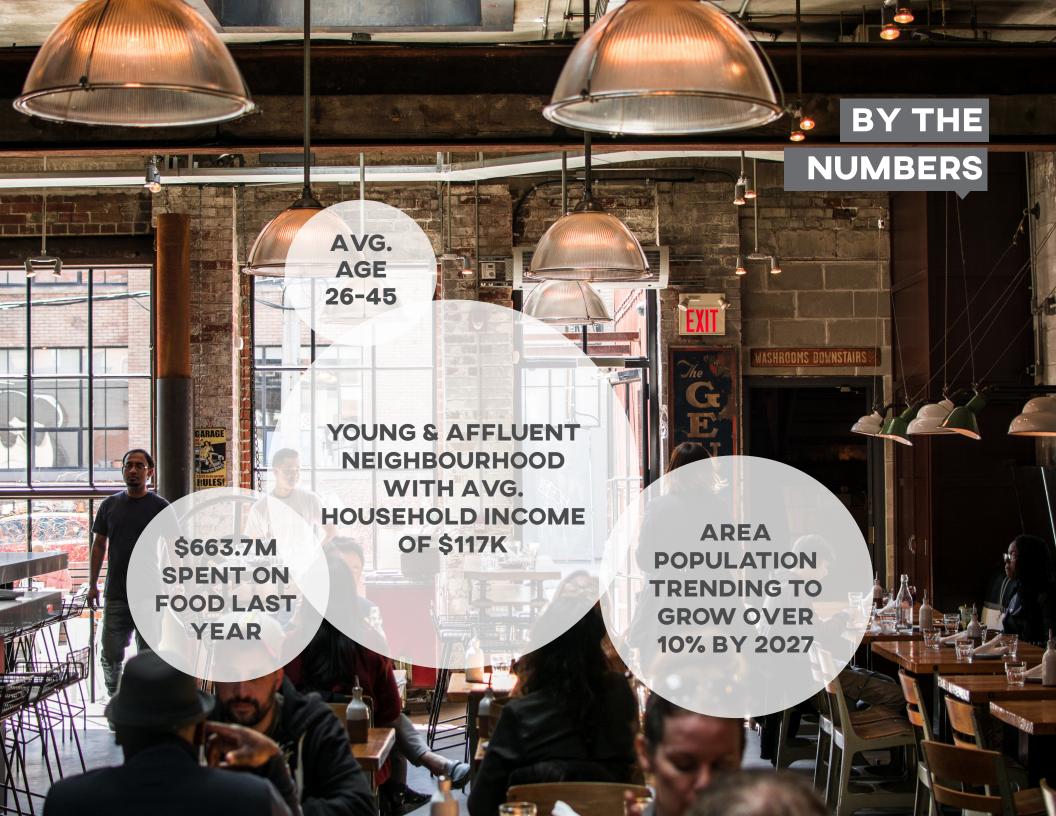

| YONGE STREET FRONTING PATIO                                                                                                               |
|                    | EXISTING RESTAURANT INFRASTRUCTURE                                                                                                        |
|                    | WALKING DISTANCE TO NORTH YORK CITY HALL, MEL LASTMAN SQUARE, THE TORONTO CENTRE FOR THE ARTS, THE YONGE SHEPPARD CENTRE AND EMPRESS WALK |
|                    | EXCELLENT PEDESTRIAN AND VEHICULAR TRAFFIC                                                                                                |
|                    | SECOND LARGEST BUSINESS DISTRICT IN THE GTA OUTSIDE OF THE DOWNTOWN TORONTO CORE                                                          |