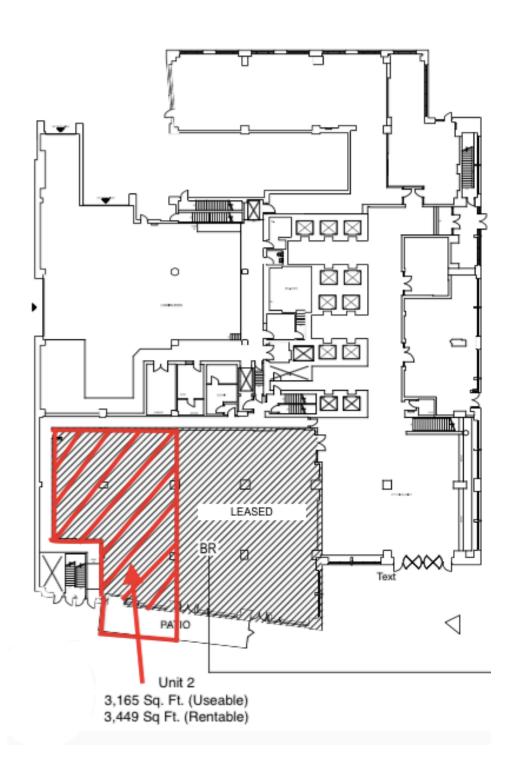

## 5000 YONGE STREET

| ADDRESS            | 5000 YONGE STREET, TORONTO                                                                                                                |
|--------------------|-------------------------------------------------------------------------------------------------------------------------------------------|
| AVAILABLE<br>SPACE | 9,200 SQ. FT                                                                                                                              |
| NET RENT           | CALL LISTING AGENT TO DISCUSS                                                                                                             |
| тмі                | \$17.43 PSF (ESTIMATE)                                                                                                                    |
| HIGHLIGHTS         | YONGE STREET FRONTING PATIO                                                                                                               |
|                    | EXISTING RESTAURANT INFRASTRUCTURE                                                                                                        |
|                    | WALKING DISTANCE TO NORTH YORK CITY HALL, MEL LASTMAN SQUARE, THE TORONTO CENTRE FOR THE ARTS, THE YONGE SHEPPARD CENTRE AND EMPRESS WALK |
|                    | EXCELLENT PEDESTRIAN AND VEHICULAR TRAFFIC                                                                                                |
|                    | SECOND LARGEST BUSINESS DISTRICT IN THE GTA OUTSIDE OF THE DOWNTOWN TORONTO CORE                                                          |