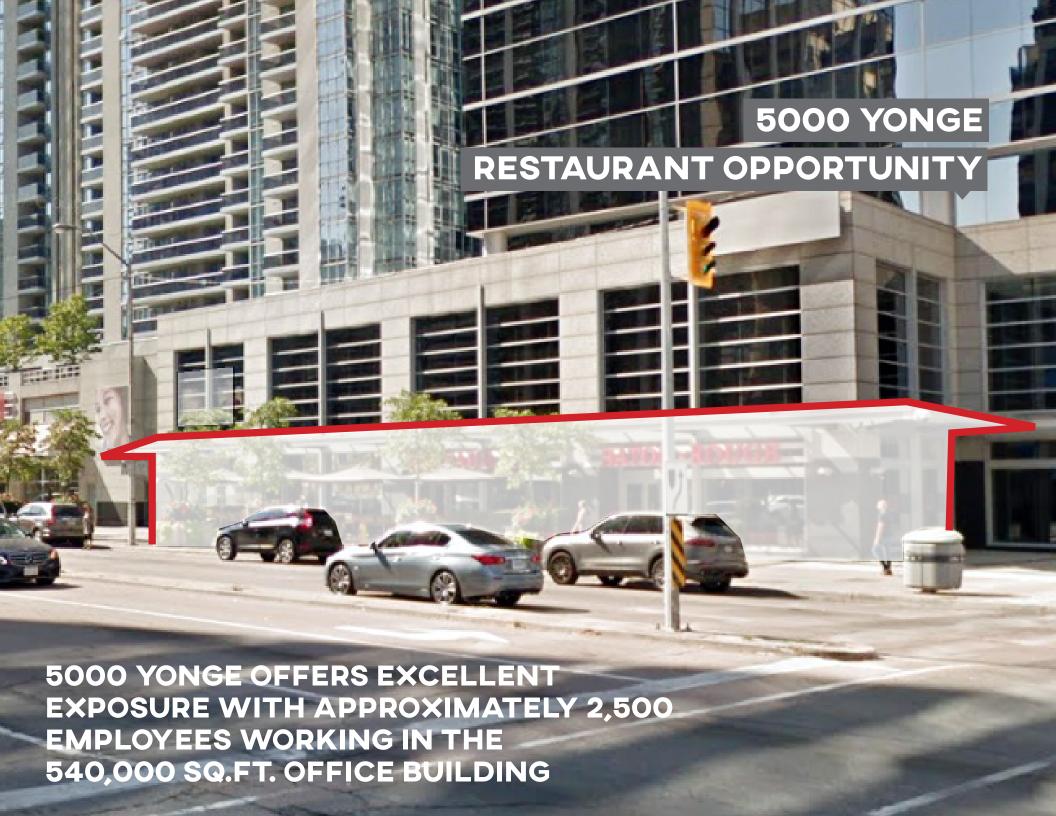

## 5000 YONGE STREET

| ADDRESS            | 5000 YONGE STREET, TORONTO                                                                                                                |
|--------------------|-------------------------------------------------------------------------------------------------------------------------------------------|
| AVAILABLE<br>SPACE | 9,200 SQ. FT                                                                                                                              |
| NET RENT           | CALL LISTING AGENT TO DISCUSS                                                                                                             |
| тмі                | \$17.43 PSF (ESTIMATE)                                                                                                                    |
| HIGHLIGHTS         | YONGE STREET FRONTING PATIO                                                                                                               |
|                    | EXISTING RESTAURANT INFRASTRUCTURE                                                                                                        |
|                    | WALKING DISTANCE TO NORTH YORK CITY HALL, MEL LASTMAN SQUARE, THE TORONTO CENTRE FOR THE ARTS, THE YONGE SHEPPARD CENTRE AND EMPRESS WALK |
|                    | EXCELLENT PEDESTRIAN AND VEHICULAR TRAFFIC                                                                                                |
|                    | SECOND LARGEST BUSINESS DISTRICT IN THE GTA OUTSIDE OF THE DOWNTOWN TORONTO CORE                                                          |