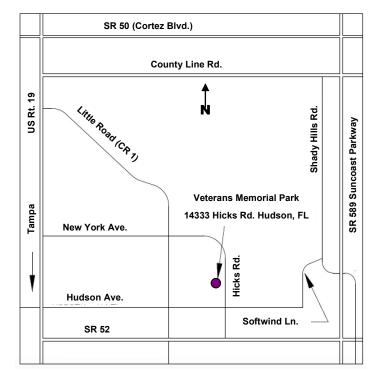

Show Chairmen Ralph Barber, 352-200-6852 Judith Birx, 352-587-1702

Demonstration: Title

Veterans Memorial Park 14333 Hicks Rd., Hudson, FL 34669

## Traveling from the east:

Drive approximately 22 miles east from I-75 (exit 301) to US 19 via SR 50 (Cortez Blvd.). Turn left (south) on US 19 and drive 21 miles. Turn left (east) onto New York Ave. (which becomes Hicks Rd.).

Also approximately 20 miles east from 1-75 (exit 285) along SR 52 to a right turn onto Hicks Road.

## Traveling from the South:

Drive north on US 19. Turn right (east) on New York Ave., which becomes Hicks Road.

Hicks Road is approximately three miles east of US 19.