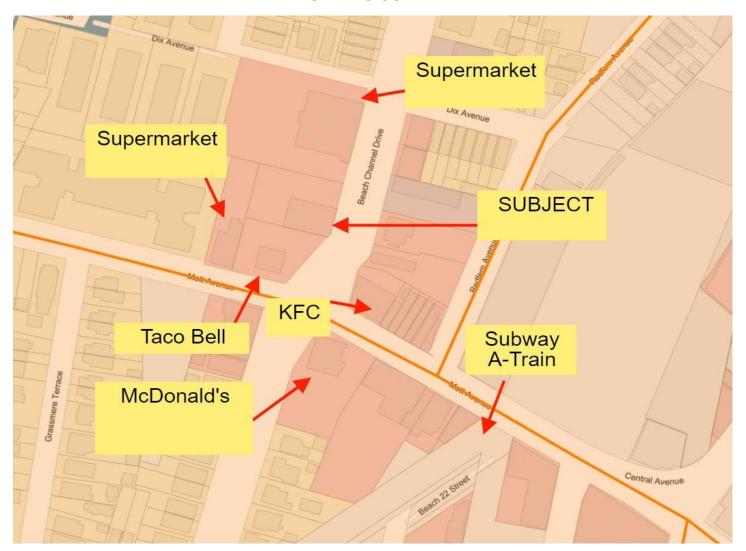

#### AREA MAP

#### WALK 2 Minutes to MTA "A-Train" subway line

13-15 Beach Channel Drive, Far Rockawa