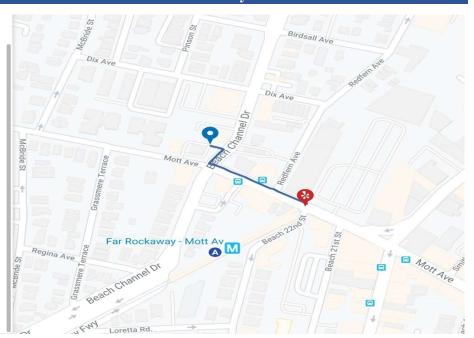

#### WALK 2 Minutes to MTA "A-Train" subway line

13-15 Beach Channel Drive, Far Rockawa

#### MTA - Far Rockaway - Mott Av Subway

Mott Ave & Beach 22nd St, New York, NY 11691

#### Walking directions

Walking directions are in beta. Use caution -This route may be missing sidewalks or pedestrian paths.

13-15 Beach Channel Dr, Far Rockaway, NY 11691, USA

0.1 mi. About 2 mins

1. Head east toward Beach 69 ft Channel Dr

Turn right onto Beach 105 ft Channel Dr

4 3. Turn left onto Mott Ave 404 ft

Beach 22nd St & Mott Ave, Queens, NY 11691, USA

Map data ©2020 Google