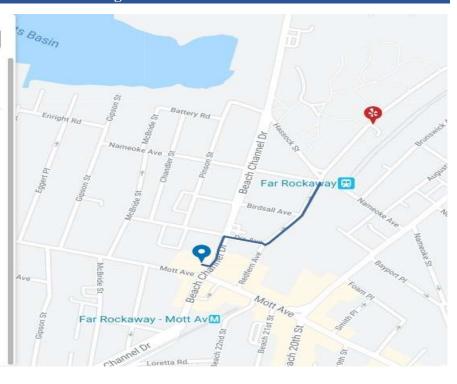

#### WALK 2 Minutes to Long Island Railroad

#### Start from

13-15 Beach Channel Drive

Far Rockaway Lirr Station Nameoke St & Redfern Ave, New York, NY 11691

#### Walking directions

13-15 Beach Channel Dr, Far Rockaway, NY 11691, USA

0.3 mi. About 5 mins

Head east toward Beach 69 ft Channel Dr

Turn left onto Beach 318 ft Channel Dr

Turn right onto Dix Ave 282 ft Turn left onto Redfern Ave 0.1 mi

Redfern Ave & Nameoke Ave, Queens, NY 11691, USA

Map data ©2020 Google