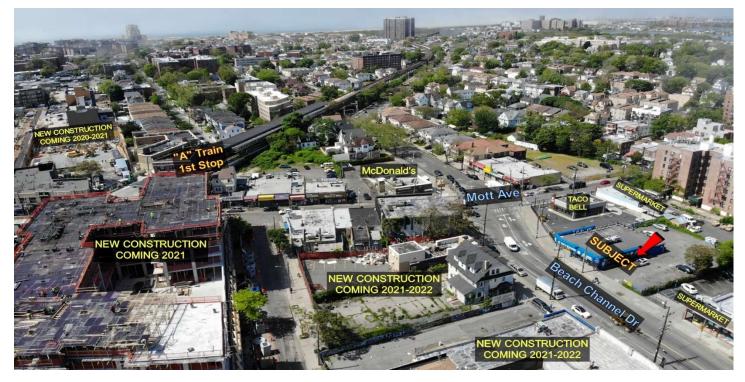

#### PROPERTY OVERVIEW

Panoramic view of the property

Property Video https://youtu.be/ZYgHIK-4vS0 (Right Click the link to open)

**Description:** 15,000 SF R6/C2-4 opportunity zoned developmental site, on major commercial street in Far Rockaway, Queens. The "A-Train" line is only 315 feet. Multi bus stops are less than a block away. LIRR is a couple of blocks away. The Ferry to Manhattan is a couple of train stops away.

Best possible use: Redevelopment of the property into a 54,000+ SF mixed used building (as of right). With Community facility, the F.A.R is 4.8 (72,000 SF).

**Note:** Many developers have discovered Far Rockaway. Apartments and stores, due to the A-subway line, LIRR, NYC ferry, many busses, easy beach access, and affordable NYC rents are rarely vacant. Property is currently occupied by a 1 story super laundromat with parking. Collect rent while your plans are being approved.