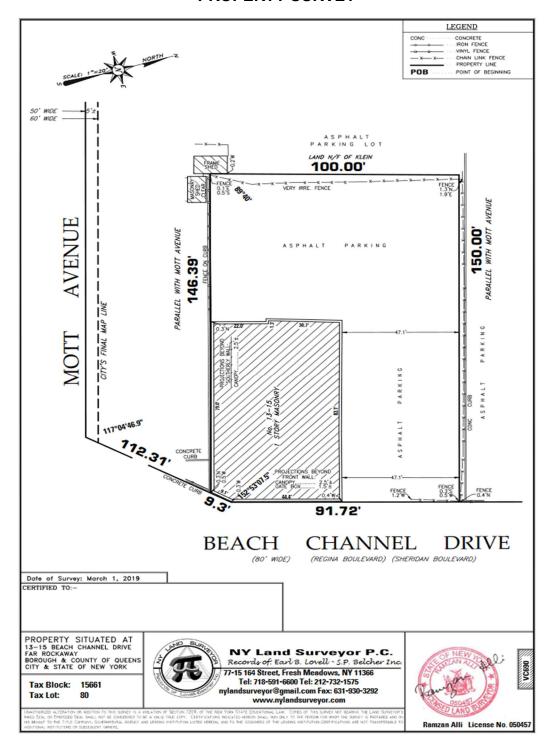

. Apartments and stores, due to the A-subway line, LIRR, NYC ferry, many busses, easy beach access, and affordable NYC rents are rarely vacant. Property is currently occupied by a 1 story super laundromat with parking. Collect rent while your plans are being approved.

Links to the Subway, LIRR and The Ferry are included with this brochure on the last page.





# **VICTOR WEINBERGER or NICK PSOMOPOULOS**

Victor@VictorWeinberger.com E-mail: NPsomopoulos@yahoo.com

917-806-7040 718-533-4136

CELL 917-882-3230

OFFICE 718-533-4107



#### PROPERTY OVERVIEW



Panoramic view of the property







# **VICTOR WEINBERGER or NICK PSOMOPOULOS**

Victor@VictorWeinberger.com E-mail: NPsomopoulos@yahoo.com

917-806-7040 718-533-4136

CELL

917-882-3230

OFFICE 718-533-4107



#### PROPERTY SURVEY





# **VICTOR WEINBERGER or NICK PSOMOPOULOS**



Victor@VictorWeinberger.com E-mail: NPsomopoulos@yahoo.com

917-806-7040 718-533-4136

CELL 917-882-3230

OFFICE 718-533-4107









#### **BUILDING AND ZONING OUTLINE**





#### **ZONING MAP**





#### **BUILDING OUTLINE**



### A-Train SUBWAY, The Long Island Rail Road, and NY Ferry service links are here.

http://web.mta.info/nyct/service/aline.htm (Right Click to Open)

http://web.mta.info/lirr/Timetable/SpecialTT/2020 ESP6-8-GO-601-FR-rev615.pdf (Right Click to Open)

https://www.ferry.nyc/routes-and-schedules/route/rockaway/ (Right Click to Open)



# **VICTOR WEINBERGER or NICK PSOMOPOULOS**

Victor@VictorWeinberger.com E-mail: NPsomopoulos@yahoo.com



917-806-7040 718-533-4136

CELL 917-882-3230

**OFFICE** 718-533-4107



##