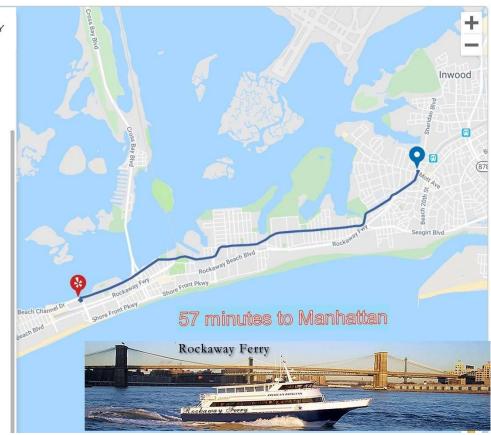

#### 2 subway stations away from the Ferry. Or 4.6 miles away from 13-15 Beach Channel Drive.

#### **Rockaway NYC Ferry**

108th St and Beach Channel Dr, Queens, NY 11694

#### **Driving directions**

13-15 Beach Channel Dr, Far Rockaway, NY 11691, USA

| 1 h | mi | Abou | t 1× | mine |
|-----|----|------|------|------|
|     |    |      |      |      |

|    | 1. | Head east toward Beach Channel Dr                    | 69 ft  |
|----|----|------------------------------------------------------|--------|
| Γ  | 2. | Turn right onto Beach<br>Channel Dr                  | 0.1 mi |
| Γ* | 3. | Keep <b>right</b> to stay on <b>Beach Channel Dr</b> | 0.9 mi |
| Ļ  | 4. | Turn <b>right</b> to stay on <b>Beach Channel Dr</b> | 3.5 mi |
| 4  | 5. | Turn left onto Beach 108th<br>St                     | 259 ft |
| r  | 6. | Turn right                                           | 66 ft  |
| 4  | 7. | Turn right                                           | 177 ft |
| 4  | 8. | Turn left                                            | 16 ft  |

108-03 Beach Channel Dr, Queens, NY 11694, USA

Destination will be on the right

Map data ©2020