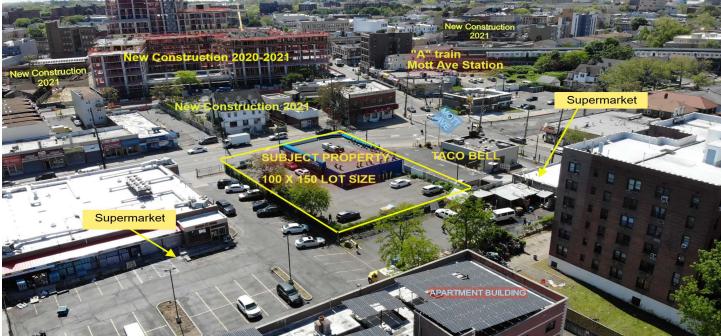

#### **TAX MAP**

Panoramic view of subject property at 13-15 Beach Channel Drive

**VIEW FROM MOTT AVE** 