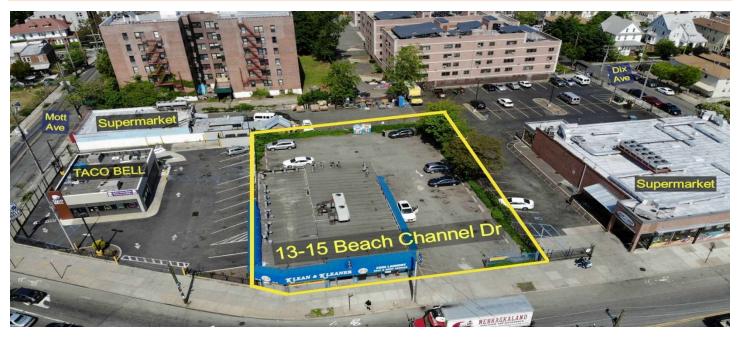

### VICTOR WEINBERGER or NICK PSOMOPOULOS

Victor@VictorWeinberger.com E-mail: NPsomopoulos@yahoo.com

917-806-7040 718-533-4136 CELL 917-882-3230

OFFICE 718-533-4107

**ATTENTION DEVELOPERS AND INVESTORS: Brand New Exclusive!** For Sale: 13-15 Beach Channel Drive, Far Rockaway, NY., 11691 (At Mott Ave)

Property Video https://youtu.be/ZYgHIK-4vS0 (Right Click the link to open)

**Description:** 15,000 SF R6/C2-4 opportunity zoned developmental site, on major commercial street in Far Rockaway, Queens. The "A-Train" line is only 315 feet. Multi bus stops are less than a block away. LIRR is a couple of blocks away. The Ferry to Manhattan is a couple of train stops away.

Best possible use: Redevelopment of the property into a 54,000+ SF mixed used building (as of right). With Community facility, the F.A.R is 4.8 (72,000 SF).

**Note:** Many developers have discovered Far Rockaway. Apartments and stores, due to the A-subway line, LIRR, NYC ferry, many busses, easy beach access, and affordable NYC rents are rarely vacant. Property is currently occupied by a 1 story super laundromat with parking. Collect rent while your plans are being approved.