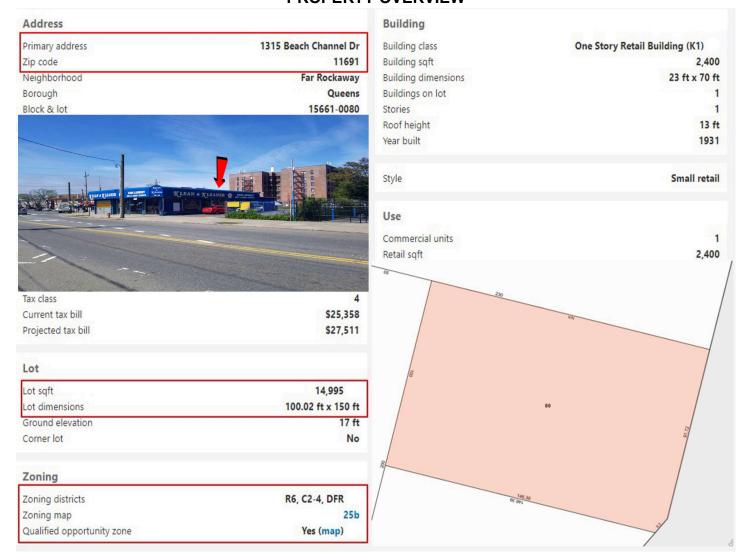

\$2,975,000 (Only \$55 per SF buildable without community facility)

14,995 Sq.Ft. x 3 F.A.R (wide street) + Opportunity Zone = 54,000+ Sq.Ft. buildable as of right

14,995 Sq.Ft. x 4.8 Community facility F.A.R = 71,976 Sq.Ft. buildable as of right

Property Video https://youtu.be/ZYgHIK-4vS0 (Right Click the link to open)

**Description:** 15,000 SF R6/C2-4 opportunity zoned developmental site, on major commercial street in Far Rockaway, Queens. The "A-Train" line is only 315 feet. Multi bus stops are less than a block away. LIRR is a couple of blocks away. The Ferry to Manhattan is a couple of train stops away.

Best possible use: Redevelopment of the property into a 54,000+ SF mixed used building (as of right). With Community facility, the F.A.R is 4.8 (72,000 SF).

**Note:** Many developers have discovered Far Rockaway. Apartments and stores, due to the A-subway line, LIRR, NYC ferry, many busses, easy beach access, and affordable NYC rents are rarely vacant. Property is currently occupied by a 1 story super laundromat with parking. Collect rent while your plans are being approved.