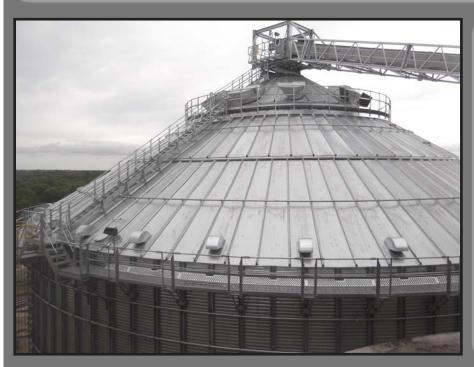

### A-SERIES MID ROOF DECK

The A-Series Roof Deck was designed for simplified installation and allows for stair transitions compliant with accepted safety standards. Designed to AS1657-2003 and OSHA standards for safety and reliability.

#### A-SERIES ROOF STAIRS

- Computer designed and load rated to AS1657-2003 and OSHA Standards
- Allows for rest landings on the roof every 18 steps or per applicable local standards
- Compatible with A-Series Arrest Landings and A-Series Roof Decks for commercial applications