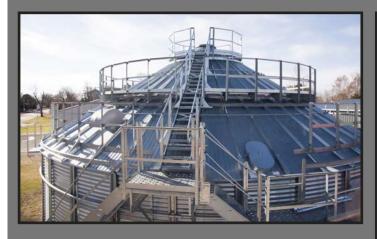

#### EASY STEP SIDEWALL STAIRS

Easy Step Sidewall Stairs are designed for bins with 24' or larger diameter, featuring a 24" wide step and lower rise per step than our original stairs, making it easier to get to the eave of your bin. Contact us for details on the wider walkways and additional safety features.

#### EASY STEP ROOF SAFETY PACKAGES

We offer safety accessories for every bin roof and budget. All Easy Step Roof Products now feature a 1.5" round handrail. Easy Step Safety Walkarounds provide sure footing around any size fill hole. Easy Step Roof Stairs feature a sectional design to fit any size bin. Easy Step Peak Handrails, Easy Step Roof Ladder Handrails, and Easy Step Walkarounds are simple and economical additions to provide added safety when working on the roof.