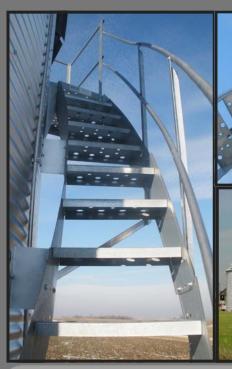

#### SIDEWALL STAIRS

- •Embossed stair treads provide a clean, slip-resistant surface
- •Round handrail for a comfortable, secure grip
- •Step mounts 6" from wall to reduce eave drip and provide wider walkway
- •Minimal drilling required with standard 32", 42" or 44" bin sheets
- •Designed for bins with an 18'-105' diameter
- •Filler, twin, end and intermediate platform options provide flexibility for customized configurations

#### EASY STEP SIDEWALL STAIRS

Easy Step Sidewall Stairs are designed for bins with 24' or larger diameter, featuring a 24" wide step and lower rise per step than our original stairs, making it easier to get to the eave of your bin. Contact us for details on the wider walkways and additional safety features.