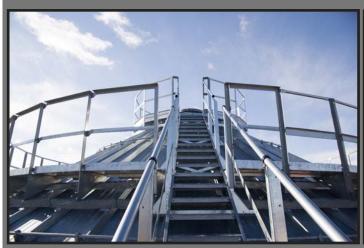

#### SIDEWALL STAIRS

- •Embossed stair treads provide a clean, slip-resistant surface
- •Round handrail for a comfortable, secure grip
- •Step mounts 6" from wall to reduce eave drip and provide wider walkway
- •Minimal drilling required with standard 32", 42" or 44" bin sheets
- •Designed for bins with an 18'-105' diameter
- •Filler, twin, end and intermediate platform options provide flexibility for customized configurations