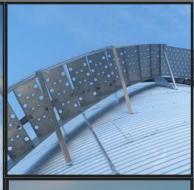

#### EASY STEP ROOF SAFETY PACKAGES

We offer safety accessories for every bin roof and budget. All Easy Step Roof Products now feature a 1.5" round handrail. Easy Step Safety Walkarounds provide sure footing around any size fill hole. Easy Step Roof Stairs feature a sectional design to fit any size bin. Easy Step Peak Handrails, Easy Step Roof Ladder Handrails, and Easy Step Walkarounds are simple and economical additions to provide added safety when working on the roof.