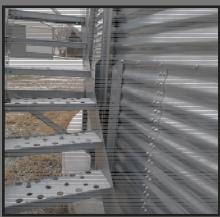

#### SIDEWALL STAIRS

- •Embossed stair treads provide a clean, slip-resistant surface
- •Round handrail for a comfortable, secure grip
- •Step mounts 6" from wall to reduce eave drip and provide wider walkway
- •Minimal drilling required with standard 32", 42" or 44" bin sheets
- •Designed for bins with an 18'-105' diameter
- •Filler, twin, end and intermediate platform options provide flexibility for customized configurations