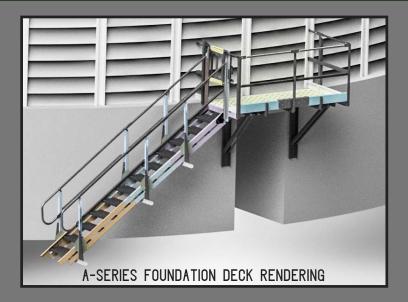

### A-SERIES FOUNDATION DECK

 Designed for mounting to the concrete stem wall of the bin for access to the bin door, particularly over tunnels