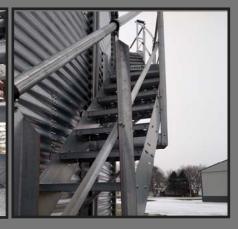

#### SIDEWALL STAIRS

- •Embossed stair treads provide a clean, slip-resistant surface
- •Round handrail for a comfortable, secure grip
- •Step mounts 6" from wall to reduce eave drip and provide wider walkway
- •Minimal drilling required with standard 32", 42" or 44" bin sheets
- •Designed for bins with an 18'-105' diameter
- •Filler, twin, end and intermediate platform options provide flexibility for customized configurations