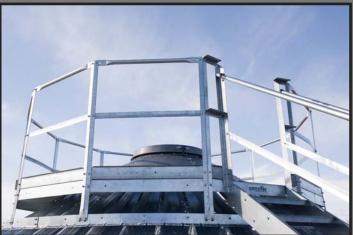

#### EASY STEP ROOF SAFETY PACKAGES

We offer safety accessories for every bin roof and budget. All Easy Step Roof Products now feature a 1.5" round handrail. Easy Step Safety Walkarounds provide sure footing around any size fill hole. Easy Step Roof Stairs feature a sectional design to fit any size bin. Easy Step Peak Handrails, Easy Step Roof Ladder Handrails, and Easy Step Walkarounds are simple and economical additions to provide added safety when working on the roof.