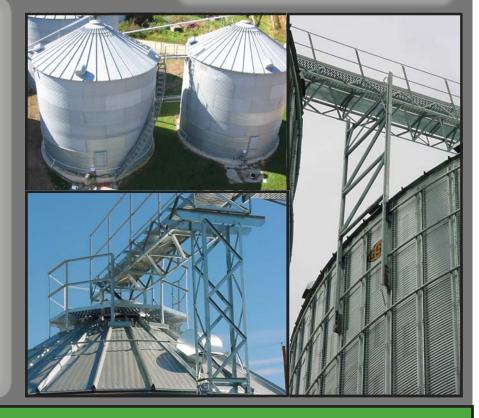

### A-SERIES FOUNDATION DECK

 Designed for mounting to the concrete stem wall of the bin for access to the bin door, particularly over tunnels

#### A-SERIES SIDEWALL DECK

- Commercial walkway option around the sidewall of the bin
- Can be configured to fit bins with 2 or 3 stiffeners

### A-SERIES MID ROOF DECK

The A-Series Roof Deck was designed for simplified installation and allows for stair transitions compliant with accepted safety standards. Designed to AS1657-2003 and OSHA standards for safety and reliability.

#### A-SERIES ROOF STAIRS

- Computer designed and load rated to AS1657-2003 and OSHA Standards
- Allows for rest landings on the roof every 18 steps or per applicable local standards
- Compatible with A-Series Arrest Landings and A-Series Roof Decks for commercial applications