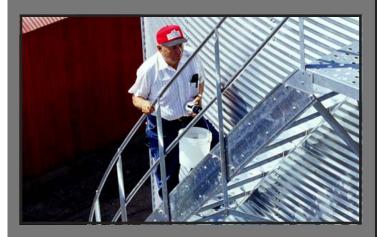

#### SIDEWALL STAIRS

- •Embossed stair treads provide a clean, slip-resistant surface
- •Round handrail for a comfortable, secure grip
- •Step mounts 6" from wall to reduce eave drip and provide wider walkway
- •Minimal drilling required with standard 32", 42" or 44" bin sheets
- •Designed for bins with an 18'-105' diameter
- •Filler, twin, end and intermediate platform options provide flexibility for customized configurations