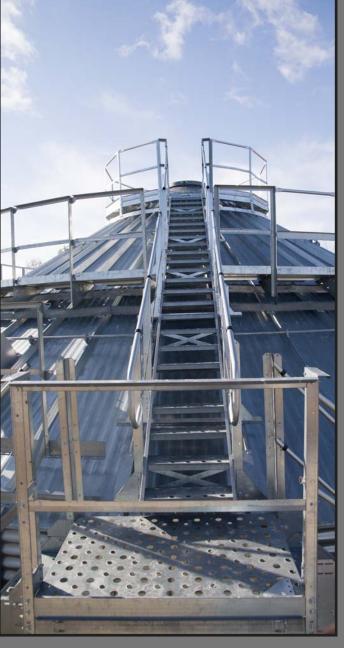

#### EASY STEP ROOF SAFETY PACKAGES

We offer safety accessories for every bin roof and budget. All Easy Step Roof Products now feature a 1.5" round handrail. Easy Step Safety Walkarounds provide sure footing around any size fill hole. Easy Step Roof Stairs feature a sectional design to fit any size bin. Easy Step Peak Handrails, Easy Step Roof Ladder Handrails, and Easy Step Walkarounds are simple and economical additions to provide added safety when working on the roof.

#### A-SERIES ROOF STAIRS

- Computer designed and load rated to AS1657-2003 and OSHA Standards
- Allows for rest landings on the roof every 18 steps or per applicable local standards
- Compatible with A-Series Arrest Landings and A-Series Roof Decks for commercial applications