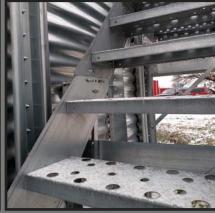

#### SIDEWALL STAIRS

- •Embossed stair treads provide a clean, slip-resistant surface
- •Round handrail for a comfortable, secure grip
- •Step mounts 6" from wall to reduce eave drip and provide wider walkway
- •Minimal drilling required with standard 32", 42" or 44" bin sheets
- •Designed for bins with an 18'-105' diameter
- •Filler, twin, end and intermediate platform options provide flexibility for customized configurations