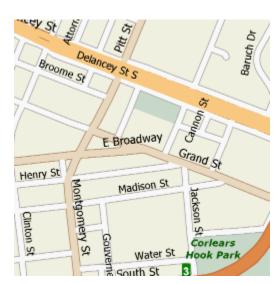

### **Directions to Seahorse Fitness Inc.**

F, J, M, Z trains to Essex St. – Delancey St. Walk east on Delancey for 8 blocks or so until you Columbia St. Walk through the parking lot space and about 100 yards on the right.

### **Seahorse Fitness INC**

Tel/ Fax: 212-254-3651 Address: 69 Columbia Street New York, NY 10002 www.seahorsefitnessswimclub.com