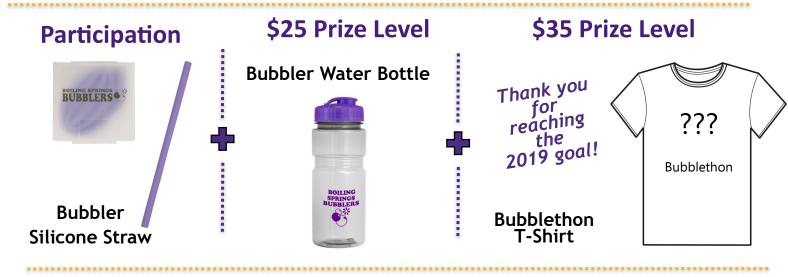

#### **Individual Prizes**

**Prizes are cumulative.** (You will receive prizes up to and including your prize level.) Sample prizes pictured below.\* Most prizes will be imprinted with the Bubbler logo.

#### **Bubblethon Event Dates**

October 18, 2019 at Iron Forge Elementary School November 1, 2019 at W.G. Rice Elementary

During Bubblethon, students collect sponsorships from family and friends and donate their recess to walk laps or exercise in an exciting and festive atmosphere. **Donations will be accepted from August 22nd through September 11th**. We ask that each student set a personal fundraising goal of \$35. All students who achieve that goal will receive an official Bubblethon 2019 t-shirt to keep and wear on the day of the event!