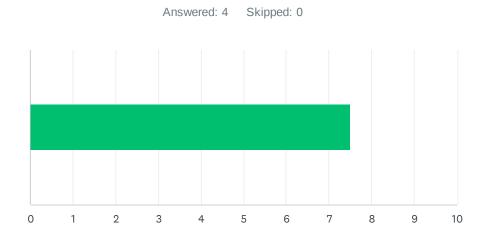

#### Q5 Site administration follows the contract and respects personal rights.

| ANSWER C    | CHOICES    | AVERAGE NUMBER |   | TOTAL NUMBER |    | RESPONSES |   |
|-------------|------------|----------------|---|--------------|----|-----------|---|
|             |            |                | 9 |              | 37 |           | 4 |
| Total Respo | ondents: 4 |                |   |              |    |           |   |
|             |            |                |   |              |    |           |   |
| #           |            |                |   |              |    | DATE      |   |
| 1           | 10         |                |   |              |    |           |   |
| 2           | 9          |                |   |              |    |           |   |
| 3           | 10         |                |   |              |    |           |   |
| 4           | 8          |                |   |              |    |           |   |