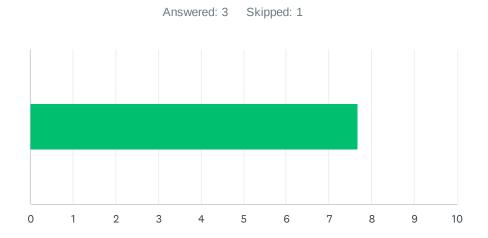

#### Q5 Site administration follows the contract and respects personal rights.

| ANSWER C    | CHOICES    | AVERAGE NUMBER |   | TOTAL NUMBER |    | RESPONSES |   |
|-------------|------------|----------------|---|--------------|----|-----------|---|
|             |            |                | 9 |              | 37 |           | 4 |
| Total Respo | ondents: 4 |                |   |              |    |           |   |
|             |            |                |   |              |    |           |   |
| #           |            |                |   |              |    | DATE      |   |
| 1           | 10         |                |   |              |    |           |   |
| 2           | 9          |                |   |              |    |           |   |
| 3           | 10         |                |   |              |    |           |   |
| 4           | 8          |                |   |              |    |           |   |