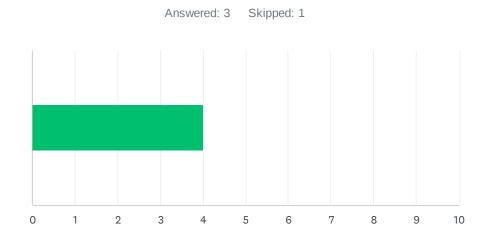

#### Q2 Site administration is sensitive to the needs of students, staff, and the community.

| ANSWER C    | CHOICES    | AVERAGE NUMBER |   | TOTAL NUMBER |    | RESPONSES |   |
|-------------|------------|----------------|---|--------------|----|-----------|---|
|             |            |                | 6 |              | 25 |           | 4 |
| Total Respo | ondents: 4 |                |   |              |    |           |   |
|             |            |                |   |              |    |           |   |
| #           |            |                |   |              |    | DATE      |   |
| 1           | 5          |                |   |              |    |           |   |
| 2           | 9          |                |   |              |    |           |   |
| 3           | 10         |                |   |              |    |           |   |
| 4           | 1          |                |   |              |    |           |   |