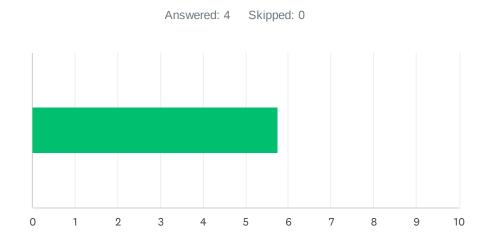

#### Q2 Site administration is sensitive to the needs of students, staff, and the community.

| ANSWER C    | CHOICES    | AVERAGE NUMBER |   | TOTAL NUMBER |    | RESPONSES |   |
|-------------|------------|----------------|---|--------------|----|-----------|---|
|             |            |                | 6 |              | 25 |           | 4 |
| Total Respo | ondents: 4 |                |   |              |    |           |   |
|             |            |                |   |              |    |           |   |
| #           |            |                |   |              |    | DATE      |   |
| 1           | 5          |                |   |              |    |           |   |
| 2           | 9          |                |   |              |    |           |   |
| 3           | 10         |                |   |              |    |           |   |
| 4           | 1          |                |   |              |    |           |   |