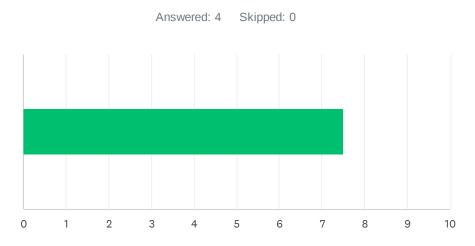

# Q4 Site administration conducts classroom visits in the least disruptive manner and leaves timely feedback (within 48 hours).

| ANSWEF    | R CHOICES    | AVERAGE NUMBER |    | TOTAL NUMBER |    | RESPONSES |   |
|-----------|--------------|----------------|----|--------------|----|-----------|---|
|           |              |                | 10 |              | 29 |           | 3 |
| Total Res | spondents: 3 |                |    |              |    |           |   |
|           |              |                |    |              |    |           |   |
| #         |              |                |    |              |    | DATE      |   |
| 1         | 10           |                |    |              |    |           |   |
| 2         | 9            |                |    |              |    |           |   |
| 3         | 10           |                |    |              |    |           |   |