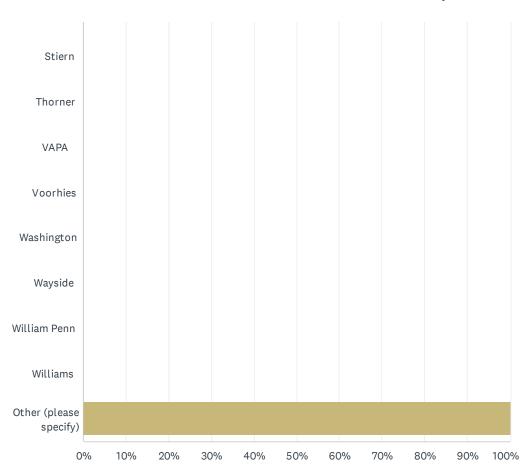

#### 2024-2025 BETA Administration/Site Climate Survey

| 0.00%   | 0                                                                             |
|---------|-------------------------------------------------------------------------------|
| 0.00%   | 0                                                                             |
| 0.00%   | 0                                                                             |
| 0.00%   | 0                                                                             |
| 0.00%   | 0                                                                             |
| 0.00%   | 0                                                                             |
| 0.00%   | 0                                                                             |
| 0.00%   | 0                                                                             |
| 0.00%   | 0                                                                             |
| 0.00%   | 0                                                                             |
| 0.00%   | 0                                                                             |
| 0.00%   | 0                                                                             |
| 0.00%   | 0                                                                             |
| 0.00%   | 0                                                                             |
| 0.00%   | 0                                                                             |
| 100.00% | 4                                                                             |
|         |                                                                               |
|         | 0.00% 0.00% 0.00% 0.00% 0.00% 0.00% 0.00% 0.00% 0.00% 0.00% 0.00% 0.00% 0.00% |

| # | OTHER (PLEASE SPECIFY) | DATE |
|---|------------------------|------|
| 1 | SPED office            |      |
| 2 | State PreK             |      |
| 3 | District               |      |
| 4 | prefer not to state    |      |