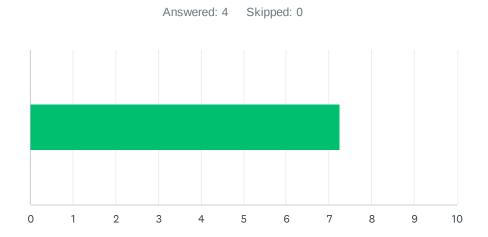

#### Q7 Administration maintains open communication with staff, parents, and students.

| ANSWER C    | CHOICES   | AVERAGE NUMBER |   | TOTAL NUMBER |    | RESPONSES |   |
|-------------|-----------|----------------|---|--------------|----|-----------|---|
|             |           |                | 7 |              | 26 |           | 4 |
| Total Respo | ndents: 4 |                |   |              |    |           |   |
|             |           |                |   |              |    |           |   |
| #           |           |                |   |              |    | DATE      |   |
| 1           | 2         |                |   |              |    |           |   |
| 2           | 9         |                |   |              |    |           |   |
| 3           | 10        |                |   |              |    |           |   |
| 4           | 5         |                |   |              |    |           |   |