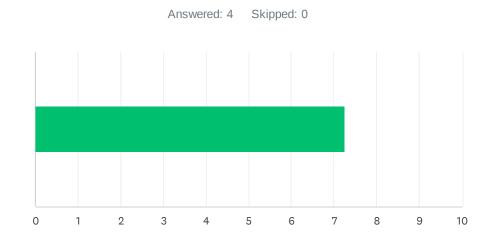

#### Q5 Site administration follows the contract and respects personal rights.

| ANSWER C    | CHOICES    | AVERAGE NUMBER |   | TOTAL NUMBER |    | RESPONSES |   |
|-------------|------------|----------------|---|--------------|----|-----------|---|
|             |            |                | 9 |              | 37 |           | 4 |
| Total Respo | ondents: 4 |                |   |              |    |           |   |
|             |            |                |   |              |    |           |   |
| #           |            |                |   |              |    | DATE      |   |
| 1           | 10         |                |   |              |    |           |   |
| 2           | 9          |                |   |              |    |           |   |
| 3           | 10         |                |   |              |    |           |   |
| 4           | 8          |                |   |              |    |           |   |