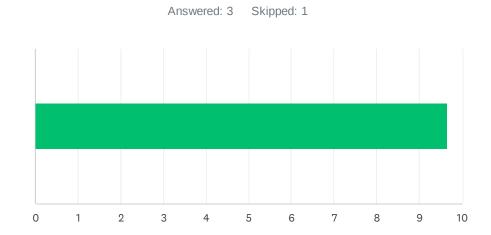

# Q4 Site administration conducts classroom visits in the least disruptive manner and leaves timely feedback (within 48 hours).

| ANSWEF    | R CHOICES    | AVERAGE NUMBER |    | TOTAL NUMBER |    | RESPONSES |   |
|-----------|--------------|----------------|----|--------------|----|-----------|---|
|           |              |                | 10 |              | 29 |           | 3 |
| Total Res | spondents: 3 |                |    |              |    |           |   |
|           |              |                |    |              |    |           |   |
| #         |              |                |    |              |    | DATE      |   |
| 1         | 10           |                |    |              |    |           |   |
| 2         | 9            |                |    |              |    |           |   |
| 3         | 10           |                |    |              |    |           |   |