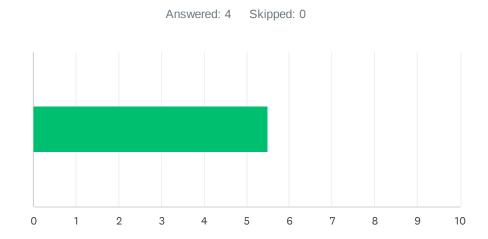

#### Q3 Site administration treats staff with respect; you feel like a valued member of a team.

| ANSWER C    | HOICES    | AVERAGE NUMBER |   | TOTAL NUMBER |    | RESPONSES |   |
|-------------|-----------|----------------|---|--------------|----|-----------|---|
|             |           |                | 6 |              | 22 |           | 4 |
| Total Respo | ndents: 4 |                |   |              |    |           |   |
|             |           |                |   |              |    |           |   |
| #           |           |                |   |              |    | DATE      |   |
| 1           | 2         |                |   |              |    |           |   |
| 2           | 9         |                |   |              |    |           |   |
| 3           | 10        |                |   |              |    |           |   |
| 4           | 1         |                |   |              |    |           |   |