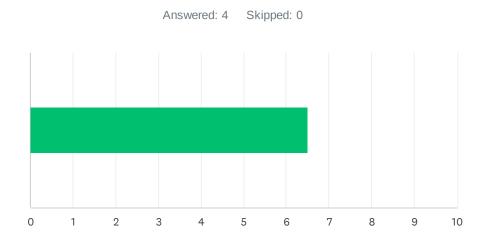

#### Q3 Site administration treats staff with respect; you feel like a valued member of a team.

| ANSWER C    | HOICES    | AVERAGE NUMBER |   | TOTAL NUMBER |    | RESPONSES |   |
|-------------|-----------|----------------|---|--------------|----|-----------|---|
|             |           |                | 6 |              | 22 |           | 4 |
| Total Respo | ndents: 4 |                |   |              |    |           |   |
|             |           |                |   |              |    |           |   |
| #           |           |                |   |              |    | DATE      |   |
| 1           | 2         |                |   |              |    |           |   |
| 2           | 9         |                |   |              |    |           |   |
| 3           | 10        |                |   |              |    |           |   |
| 4           | 1         |                |   |              |    |           |   |