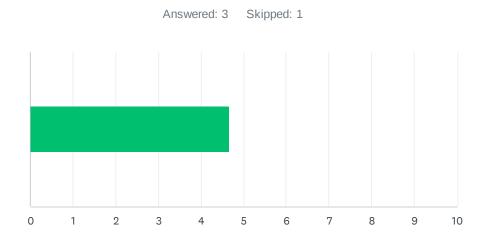

## Q6 Administration utilizes staff according to their job description (ie. Coaches, APL's, Specialists & Staff).

| ANSWER C             | CHOICES | AVERAGE NUMBER |   | TOTAL NUMBER |    | RESPONSES |   |
|----------------------|---------|----------------|---|--------------|----|-----------|---|
|                      |         |                | 7 |              | 21 |           | 3 |
| Total Respondents: 3 |         |                |   |              |    |           |   |
|                      |         |                |   |              |    |           |   |
| #                    |         |                |   |              |    | DATE      |   |
| 1                    | 6       |                |   |              |    |           |   |
| 2                    | 10      |                |   |              |    |           |   |
| 3                    | 5       |                |   |              |    |           |   |