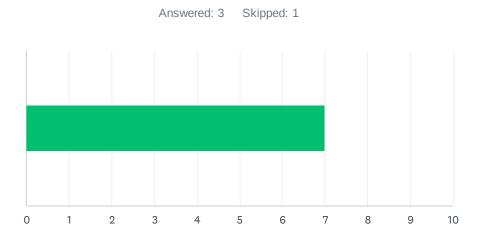

#### Q2 Site administration is sensitive to the needs of students, staff, and the community.

| ANSWER C    | CHOICES    | AVERAGE NUMBER |   | TOTAL NUMBER |    | RESPONSES |   |
|-------------|------------|----------------|---|--------------|----|-----------|---|
|             |            |                | 6 |              | 25 |           | 4 |
| Total Respo | ondents: 4 |                |   |              |    |           |   |
|             |            |                |   |              |    |           |   |
| #           |            |                |   |              |    | DATE      |   |
| 1           | 5          |                |   |              |    |           |   |
| 2           | 9          |                |   |              |    |           |   |
| 3           | 10         |                |   |              |    |           |   |
| 4           | 1          |                |   |              |    |           |   |