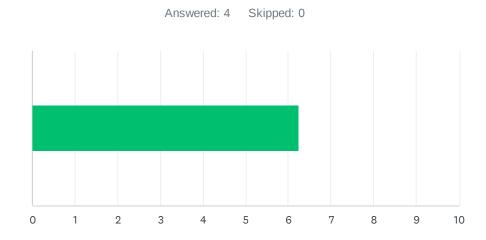

#### Q2 Site administration is sensitive to the needs of students, staff, and the community.

| ANSWER C    | CHOICES    | AVERAGE NUMBER |   | TOTAL NUMBER |    | RESPONSES |   |
|-------------|------------|----------------|---|--------------|----|-----------|---|
|             |            |                | 6 |              | 25 |           | 4 |
| Total Respo | ondents: 4 |                |   |              |    |           |   |
|             |            |                |   |              |    |           |   |
| #           |            |                |   |              |    | DATE      |   |
| 1           | 5          |                |   |              |    |           |   |
| 2           | 9          |                |   |              |    |           |   |
| 3           | 10         |                |   |              |    |           |   |
| 4           | 1          |                |   |              |    |           |   |