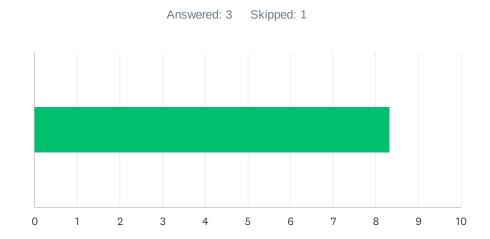

# Q4 Site administration conducts classroom visits in the least disruptive manner and leaves timely feedback (within 48 hours).

| ANSWEF    | R CHOICES    | AVERAGE NUMBER |    | TOTAL NUMBER |    | RESPONSES |   |
|-----------|--------------|----------------|----|--------------|----|-----------|---|
|           |              |                | 10 |              | 29 |           | 3 |
| Total Res | spondents: 3 |                |    |              |    |           |   |
|           |              |                |    |              |    |           |   |
| #         |              |                |    |              |    | DATE      |   |
| 1         | 10           |                |    |              |    |           |   |
| 2         | 9            |                |    |              |    |           |   |
| 3         | 10           |                |    |              |    |           |   |