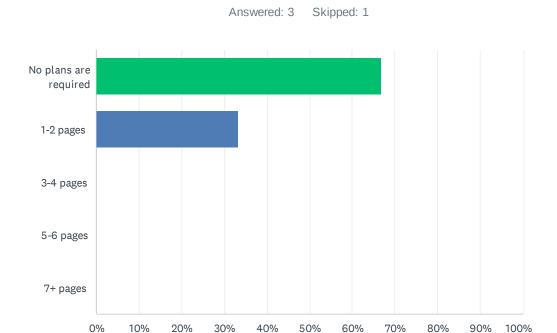

| RESPONSES |   |
|-------------|------------|----------------|---|--------------|----|-----------|---|
|             |            |                | 6 |              | 19 |           | 3 |
| Total Respo | ondents: 3 |                |   |              |    |           |   |
|             |            |                |   |              |    |           |   |
| #           |            |                |   |              |    | DATE      |   |
| 1           | 10         |                |   |              |    |           |   |
| 2           | 2          |                |   |              |    |           |   |
| 3           | 7          |                |   |              |    |           |   |

# Q20 Teachers are required to submit complete, but not excessively lengthy lesson plans.



| ANSWER CHOICES        | RESPONSES |   |
|-----------------------|-----------|---|
| No plans are required | 66.67%    | 2 |
| 1-2 pages             | 33.33%    | 1 |
| 3-4 pages             | 0.00%     | 0 |
| 5-6 pages             | 0.00%     | 0 |
| 7+ pages              | 0.00%     | 0 |
| TOTAL                 |           | 3 |

| # | COMMENT                                           | DATE |
|---|---------------------------------------------------|------|
| 1 | Number 17, 18 and 19 is in reference to the Pre_k |      |

#### Q21 Staff (teachers and/or coaches) have recess duty.



| ANSWER    | RCHOICES    | AVERAGE NUMBER |   | TOTAL NUMBER |    | RESPONSES |   |
|-----------|-------------|----------------|---|--------------|----|-----------|---|
|           |             |