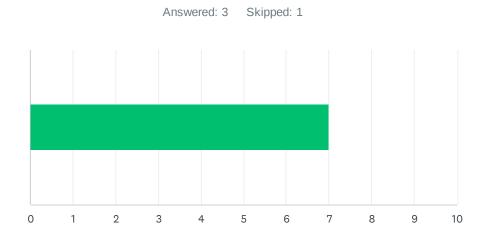

## Q6 Administration utilizes staff according to their job description (ie. Coaches, APL's, Specialists & Staff).

| ANSWER C             | CHOICES | AVERAGE NUMBER |   | TOTAL NUMBER |    | RESPONSES |   |
|----------------------|---------|----------------|---|--------------|----|-----------|---|
|                      |         |                | 7 |              | 21 |           | 3 |
| Total Respondents: 3 |         |                |   |              |    |           |   |
|                      |         |                |   |              |    |           |   |
| #                    |         |                |   |              |    | DATE      |   |
| 1                    | 6       |                |   |              |    |           |   |
| 2                    | 10      |                |   |              |    |           |   |
| 3                    | 5       |                |   |              |    |           |   |