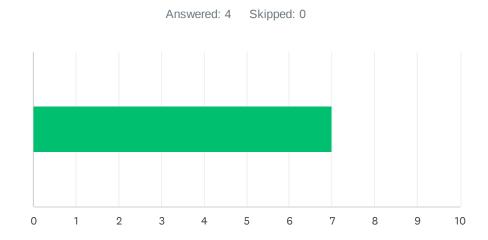

#### Q3 Site administration treats staff with respect; you feel like a valued member of a team.

| ANSWER C    | HOICES    | AVERAGE NUMBER |   | TOTAL NUMBER |    | RESPONSES |   |
|-------------|-----------|----------------|---|--------------|----|-----------|---|
|             |           |                | 6 |              | 22 |           | 4 |
| Total Respo | ndents: 4 |                |   |              |    |           |   |
|             |           |                |   |              |    |           |   |
| #           |           |                |   |              |    | DATE      |   |
| 1           | 2         |                |   |              |    |           |   |
| 2           | 9         |                |   |              |    |           |   |
| 3           | 10        |                |   |              |    |           |   |
| 4           | 1         |                |   |              |    |           |   |