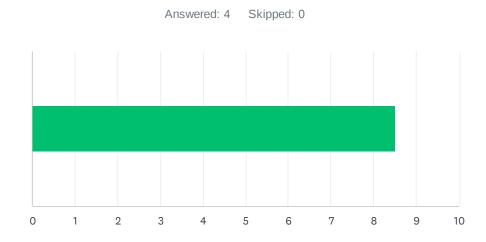

#### Q2 Site administration is sensitive to the needs of students, staff, and the community.

| ANSWER C    | CHOICES    | AVERAGE NUMBER |   | TOTAL NUMBER |    | RESPONSES |   |
|-------------|------------|----------------|---|--------------|----|-----------|---|
|             |            |                | 6 |              | 25 |           | 4 |
| Total Respo | ondents: 4 |                |   |              |    |           |   |
|             |            |                |   |              |    |           |   |
| #           |            |                |   |              |    | DATE      |   |
| 1           | 5          |                |   |              |    |           |   |
| 2           | 9          |                |   |              |    |           |   |
| 3           | 10         |                |   |              |    |           |   |
| 4           | 1          |                |   |              |    |           |   |