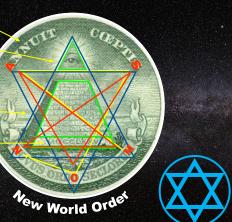

## Lucifer's Religion Talisman 'MASONS'

#### **Bless Our Work** Lucifer's Eve-Stone Alluded to having Right eve blinded in Angelic Conflict with Arch Angel Michael

72 Blocks | 13 Levels Ancient occult symbol spells out 'MASON' MAY 1, 1776

### 1776 = MDC-CLX-XVI = 666

Divide the 9 Roman Numbers/Letters into 3 equal groups

| M-DC 1000 | = (500 + 100 = 600) = 1600 |  |
|-----------|----------------------------|--|
| C-LX 100  | =(50 + 10 = 60) = 160      |  |
| X-VI 10   | = (5 + 1 = 6) = 16         |  |

#### **=555** + 111 = **666** = **1776**