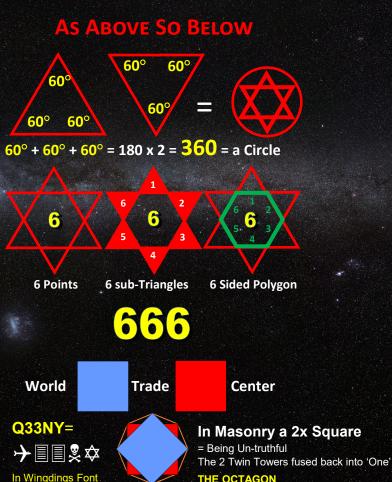

Evidence of who and what is behind the COVID Magic Mass Psychosis and Biological Warfare and Genocide Soft Killing of Humanity. The same Powers behind 9-11 then are doing a 9-11 Demolition again so they can 'Fuse' their 2 Helix Towers or DNA into a 3rd Strand, 1776 feet high.

In Hebrew, the 17th letter, corresponding to the Q number is Pey-Fey and value of 80. Its Motif is a mouth about to bite. It is believed that in the Wingding Font. O33 referred either to the Bus Line O33 that serviced the area or was 'code' for the Plane that certain People knew was coming. It is rather odd that the day before, all Jews were alerted not to show up to work. No Jews were killed of the 100s that worked there and of whom 1000s died from all Nationalities.