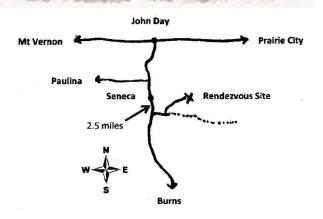

## Silvies River Muzzle Loaders

## Memorial Rendezvous

May 22 - 26, 2025

Trails open at 12:00 pm on the 22nd. Trails close and all cards must be turned in by 4:00 pm Sunday the 25th. Awards to follow.

Traditional muzzle loaders with iron sights only.

(No Scopes & No In-line)

Entry fees: Individual \$10.00, Couple: \$15.00,

Family: \$20.00. Pee Wees: Free. Camp fee: \$5.00.

Divisions:

Percussion, Flint, Trade Gun.

Mens, Womens, Juniors, Pee Wee (11 and under)

Extra Events:

Archery

Pistol, Hawk & Knife, and Long Gong

Pee Wee Events

Games

White Buffalo Shoot

Dry camp and Wood is scarce.

Traders are more than welcome.

Contact - Panhandle - 541-620-4292

Seneca, Oregon see map