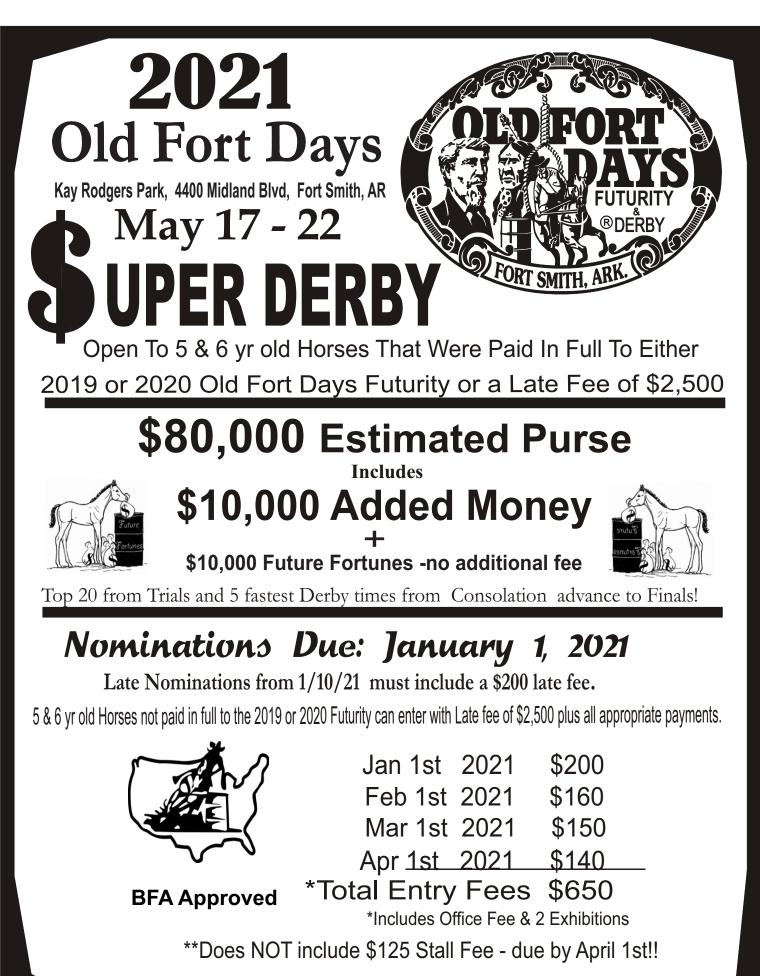

## Old Fort Days Super Derby – 2021 Nomination

The Old Fort Days (OFD) Super Derby is open to eligible 5 and 6 year old horses that were paid in full to the **2019 or 2020** OFD Futurity. If your horse was not paid in full for the **2019 or 2020** OFD Futurity, you can still enter by paying a \$2,500 late fee, along with your nomination and subsequent payments. Horse must meet the OFD Super Derby eligibility requirements.

The **NOMINATION** deadline is January 1<sup>st</sup> (2<sup>nd</sup>- 10<sup>th</sup>, **2020** grace period). Late nominations are accepted (those entries received after December 10<sup>th</sup>), as long as an additional fee of \$200 per entry is paid and accompanied with a \$100 late fee for each missed payment. <u>All nominations must include a copy of the horse's registration papers</u>, regardless of who is listed as the owner. Grade horses are eligible to enter, as long as, registration papers from a credentialed registry are provided. *Important: Nominations received after December 10<sup>th</sup> that do not include the appropriate late fee(s) and/or do not include a copy of the horse's registration papers will not be considered official entries.* Owner changes will be updated by submitting a copy of the registration papers reflecting new ownership. When submitting an owner change, please provide the complete mailing address, phone number and e-mail address. During the actual event, it is important for ownership information to be current and accurate for tax and payout purposes. Payout checks are issued to the owner listed on the horse's papers.

**SUBSEQUENT PAYMENTS** are due on the 1<sup>st</sup> day of each month. A late fee of \$100 will be assessed for each payment received after the 10<sup>th</sup> day of each month, with the exception of the final payment in April. There is no late fee option for April's payment. All outstanding payments and late fees must be received in the office no later than April 10<sup>th</sup>. Entries not fully paid by April 10<sup>th</sup> will be considered ineligible to compete and all prior payments and fees will be forfeited. (*Exception: If you pay your horse in full, in advance and have to drop your entry, any payments made that are not yet due from the date we are notified will be refunded*).

HORSE SUBSTITUTIONS permitted. A nominated entry can be substituted with another horse, as long as; both horses have the same owner and meets the OFD Derby eligibility requirements. A completed Substitution Form, registration papers and a \$500 substitution fee must be paid and received in the OFD office prior to April 10<sup>th</sup>.