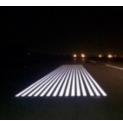

# **Key Differentiators:**

- **DBE/ACDBE** Certified:
  - Pennsylvania
  - Ohio
  - West Virginia
  - Kentucky •
  - Maine
  - Georgia
  - Florida
  - **New Hampshire**
- Meets FAA retro-reflectivity requirements
  - Type 1—Type 3 beads •
  - Kentucky Pavement Marking **Technician Qualified**
- **Custom Markings**