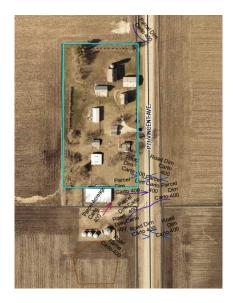

## Deborah D Vance, Broker | Michael Ryerson, Sales | Todd Swalin, Sales 515-689-3715 515-689-3728 515-689-8987

**Property Location:** 1543 Vincent Ave P-71 Vincent

34-90-27 EG NEWARK TWP SE NW 4.96A

Legal Description:

2 LP tanks owned Septic not current

40x40 & 42x54 sheds

The following information, although believed to be accurate, is not guaranteed to be so. Buyer should do his own inspections. We assume no liability. The measurements are estimates only. This info is subject to change without notice. The seller does not warrant appliances past day of listing.