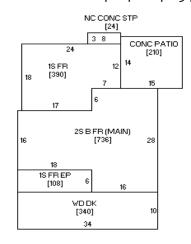

\$179,900

2 Story

3 Vinyl

Roof Age: unknown
Lot Size: 4.5 Acres
House Sq. Ft: 1,862

Garage: 3 Car Detached

**Living Room Flooring:** Carpet Bathroom Main: Full Basement: 1/2

Furnace: 2025 Forced Air

Central Air: No 24 Mo. Ave. Gas/Elec: vacant Deck: Yes