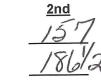

### Open A Judge: Debra Barrows

Maximum Total Score - 200

ENTER POINTS OFF FOR EACH EXERCISE UNDER APPROPRIATE ARMBAND NUMBER

| Dog Number                                 | 156 | 157   | 159 |     |                 |     |     |     |
|--------------------------------------------|-----|-------|-----|-----|-----------------|-----|-----|-----|
| Heel Free & Figure<br>Eight<br>(40 pts)    | 6/2 | 11    | 6   |     |                 |     |     |     |
| Command<br>Discrimination<br>(30 pts)      | Ð   | Ð     | Ð   |     |                 |     |     |     |
| Drop on Recall<br>(30 pts)                 | Ya  | 1     | NQ  |     |                 |     |     |     |
| Retrieve on Flat<br>(20 pts)               | 1/2 | 1/2   | Va  |     |                 |     |     |     |
| Retrieve over High<br>Jump<br>(30 pts)     | 1   | 1/2   | 3   |     |                 |     |     |     |
| Broad Jump<br>(20 pts)                     | 1/2 | 1/2   | 2   |     | 1               |     |     |     |
| Stand Stay - Get Your<br>Leash<br>(30 pts) | Ø   | Ð     | Ð   |     |                 |     |     |     |
| Miscellaneous<br>Penalities                | Ð   | Ð     | Ð   |     |                 |     |     |     |
| Maximum<br>Score (200)                     | 200 | 200   | 200 | 200 | 200             | 200 | 200 | 200 |
| POINTS OFF<br>(Subtract)                   | 10  | 13/2  | Na  |     |                 |     |     |     |
| Total<br>Score                             | 190 | 1862  | NQ  |     |                 |     |     |     |
| FINAL<br>QUALIFYING<br>SCORE               | 190 | 186/2 |     |     | - <sub>10</sub> |     |     |     |