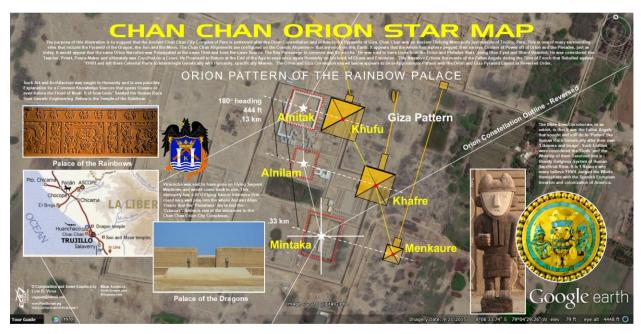

# **Orion Religion**

This Archeological Site outside of Trujillo, Peru is basically the Ancient 'Trujillo' City Complex. It was a thriving and built-up area of Commerce, Politics and Social Order. The study suggests that the entire City Complex of Palaces and Religious Structures were patterned after the Orion constellation and that of the Pyramids of Giza in Proportion and Layout. Moreover, if the entire Orion Constellation Outline is Superimposed on the Chan Chan area, the corresponding landmarks are astonishing. For one, the Orion Motif is Reversed.

The Galactic Equator that passes through the Star Mintaka parallels the Ocean to which the Ancient City Complex was built next to. The Angle of the Orion Belt Palace is oriented toward Giza itself. Further astonishing, is that since Orion was and is the Guardian of the Silver Gate, this corresponding Locale above his Out-Stretched Arms corresponds to a Mormon Church. This Mormon Church Complex is as though it is the 'Silver Gate' as even its Color suggests and from a Top View, the Structure appears like a Star.

Obviously the Ancients and the Mormons are 'In-The-Know' about his Orion Cosmic Association and their Alignments. In fact, this study suggests that the Mormon Narrative of their so-called '3rd Testament' goes Hand-in-Hand, with the Pleiadian Narrative and Conspiracy of the Pleiades whose 'Gods' came down to Earth to Seed Human Kind, etc. The following are some of the Measurements associated with the Orion Motif over the Chan Chan Palaces.

From the Mintaka Star correlation of 1st Palace Chamber to the 2nd Palace Chamber. 180° heading 444 ft .13 km

From 1st Palace Chamber to 3rd Palace Chamber that correlates to the Star Alnitak. .33 km

The Mormons also have an exact Storyline of 'Angles' such as Maroni and a Jesus Christ that is a Blond Bearded and Blue-Eyed 'God', that came from the Stars to the Americas. In fact, the Mormons have more of a Cosmological Gospel, in that their God, 'Elohim', was and is one of the many 'Gods' that come from a Planet and from where one can become a God through a lot of Sex with many Wives. Their 'Gospel' is that Jesus Christ only came to save the White Race and that the 'Americas' became Corrupt and Evil and thus, their Skin Color darkened to reflect this Sin.