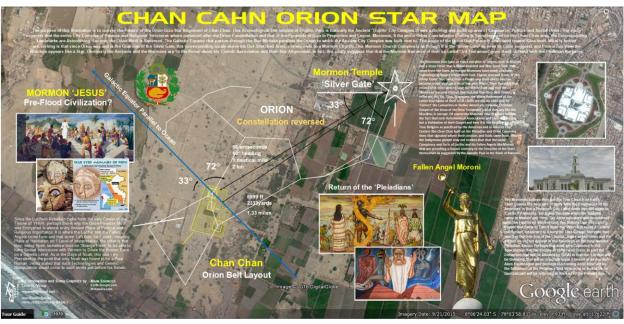

The Galactic Equator that passes through the Star Mintaka parallels the Ocean to which the Ancient City Complex was built next to. The Angle of the Orion Belt Palace is oriented toward Giza itself. Further astonishing, is that since Orion was and is the Guardian of the Silver Gate, this corresponding Locale above his Out-Stretched Arms corresponds to a Mormon Church. This Mormon Church Complex is as though it is the 'Silver Gate' as even its Color suggests and from a Top View, the Structure appears like a Star.

#### Mormon Temple 'Silver Gate' to Mintaka of Orion Constellation Pattern.

- = 66 Arcseconds
- = 60° Heading
- = 1 Nautical Mile
- = 2 Km

#### To the Alnitak Orion Constellation Pattern.

- = 2333 Yards
- = 1.33 Miles

## The Orion-Giza overlay has the following Ley-Lines.

- = 33° to the Galactic Equator Line
- = 72° Degrees to the 'Silver Star' Mormon Church

Since the Luciferian Rebellion came from the very center of the Throne of YHVH, perhaps this is why the Orion-Pleiades Motif was and is encrypted in almost every Ancient Place of Political and Religious Importance on Earth. It is where Lucifer's Fallen Angels come from and from where perhaps some 'Left their 1st Estate', from Orion and/or the Pleiades, meaning the Place of their Habitation on one level of Interpretation.