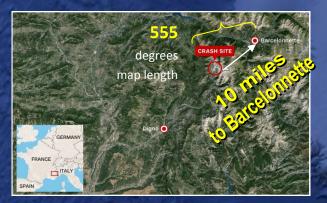

## **Barcelona to crash site**

666

5.55 Degrees Map Length 7000 Arcseconds

Stonehenge

CERN

i the coming AntiChrist

From Dusseldorf to CERN 555 km map length 300 nautical miles

Comparative logo

### **OCCULT SIGNATURE**

This tragedy appears to have the markings of the occult that require human sacrifices to open up dimensional portals as CERN attempted on March 25. For example, 555 is associated with death and a resurrection., etc. Oddly enough the crash site is in phi ratio of distance from point of origin and CERN.

**CRASH SITE** Barcelonnette GermanWind

CERN

Barcelona