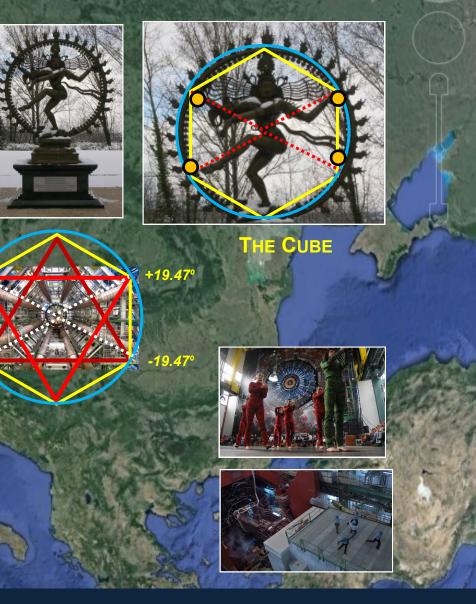

that of

Dusseldorf

CERN is de N is dedicated t the LORD of th Dance. i.e., Lucifer. H is the Destro niva als nown by oth names as Mercu Poseidon with th dent, Leviathan and ollyon that is the ing over the demo Titans of the Pit

A HEXAGRAM enever there is a acred Gematria configuration of e tetrahedron is an instrumen ey to openin

germannings

9525

### **OCCULT SIGNATURE**

This tragedy appears to have the markings of the occult that require human sacrifices to open up dimensional portals as CERN attempted on March 25. For example, 555 is associated with death and a resurrection., etc. Oddly enough the crash site is in phi ratio of distance from point of origin and CERN.