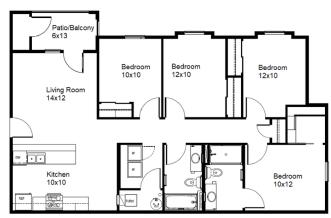

### 2 & 3 Bedrooms Available Now With more opening in September 2023

Two Bed/One Bath— Approx. 976 sq. ft.

Brand New One, Two, Three & Four Bedrooms Available

Current Rental Rates available at: www.beacon.cc/cornerstonemills.html

### Deposits Required: \$200 for One/Two Bedrooms \$250 for Three Bedrooms \$275 for Four Bedrooms

Small pets welcome with appropriate fees. See Manager for details.

\*Assigned Off Street Parking & Garages \*Private Entry, no common hallways \*On-Site Manager \*24 Hour Emergency Maintenance \*Non Smoking Community \*Custom Fit Window Blinds \*Individual Heating and Cooling \*Energy Star Rated Appliances include: In-Unit Laundry, Refrigerator, Oven, Dishwasher, Microwave Three Bed/Two Bath—Approx. 1,130 sq. ft.

Dimensions and square footage is approximate and may vary