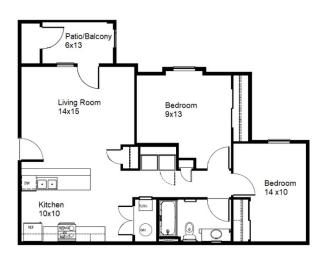

### Deposits Required: \$200 for One/Two Bedrooms \$250 for Three Bedrooms \$275 for Four Bedrooms

Small pets welcome with appropriate fees. See Manager for details.

\*Assigned Off Street Parking & Garages \*Private Entry, no common hallways \*On-Site Manager \*24 Hour Emergency Maintenance \*Non Smoking Community \*Custom Fit Window Blinds \*Individual Heating and Cooling \*Energy Star Rated Appliances include: In-Unit Laundry, Refrigerator, Oven, Dishwasher, Microwave Three Bed/Two Bath—Approx. 1,130 sq. ft.