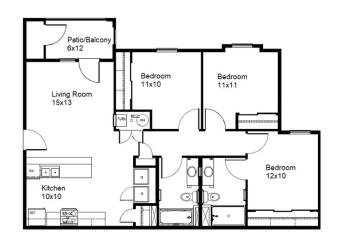

### 2 & 3 Bedrooms Available Now With more opening in September 2023

Two Bed/One Bath— Approx. 976 sq. ft.

Brand New One, Two, Three & Four Bedrooms Available

Current Rental Rates available at: www.beacon.cc/cornerstonemills.html

### Deposits Required: \$200 for One/Two Bedrooms \$250 for Three Bedrooms \$275 for Four Bedrooms

Small pets welcome with appropriate fees. See Manager for details.

\*Assigned Off Street Parking & Garages \*Private Entry, no common hallways \*On-Site Manager \*24 Hour Emergency Maintenance \*Non Smoking Community \*Custom Fit Window Blinds \*Individual Heating and Cooling \*Energy Star Rated Appliances include: In-Unit Laundry, Refrigerator, Oven, Dishwasher, Microwave Three Bed/Two Bath—Approx. 1,130 sq. ft.

Dimensions and square footage is approximate and may vary