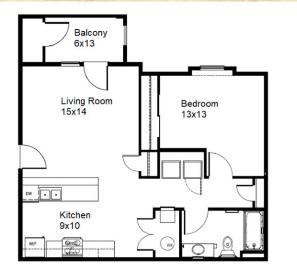

### 2 & 3 Bedrooms Available Now With more opening in September 2023

Two Bed/One Bath— Approx. 976 sq. ft.

Brand New One, Two, Three & Four Bedrooms Available

Current Rental Rates available at: www.beacon.cc/cornerstonemills.html