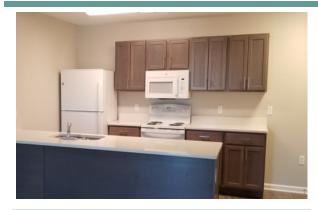

Comfortable, quiet living awaits you at Cornerstone Apartments, where contemporary architectural detailing is complemented by naturally landscaped terrain, accented with native trees and shrubs. Convenience features such as private entries, dishwashers, Individual laundry facilities and garages await you and your family.

### Deposits Required: \$200 for One/Two Bedrooms \$250 for Three Bedrooms \$275 for Four Bedrooms

Small pets welcome with appropriate fees. See Manager for details.

\*Assigned Off Street Parking & Garages \*Private Entry, no common hallways \*On-Site Manager \*24 Hour Emergency Maintenance \*Non Smoking Community \*Custom Fit Window Blinds \*Individual Heating and Cooling \*Energy Star Rated Appliances include: In-Unit Laundry, Refrigerator, Oven, Dishwasher, Microwave Three Bed/Two Bath—Approx. 1,130 sq. ft.