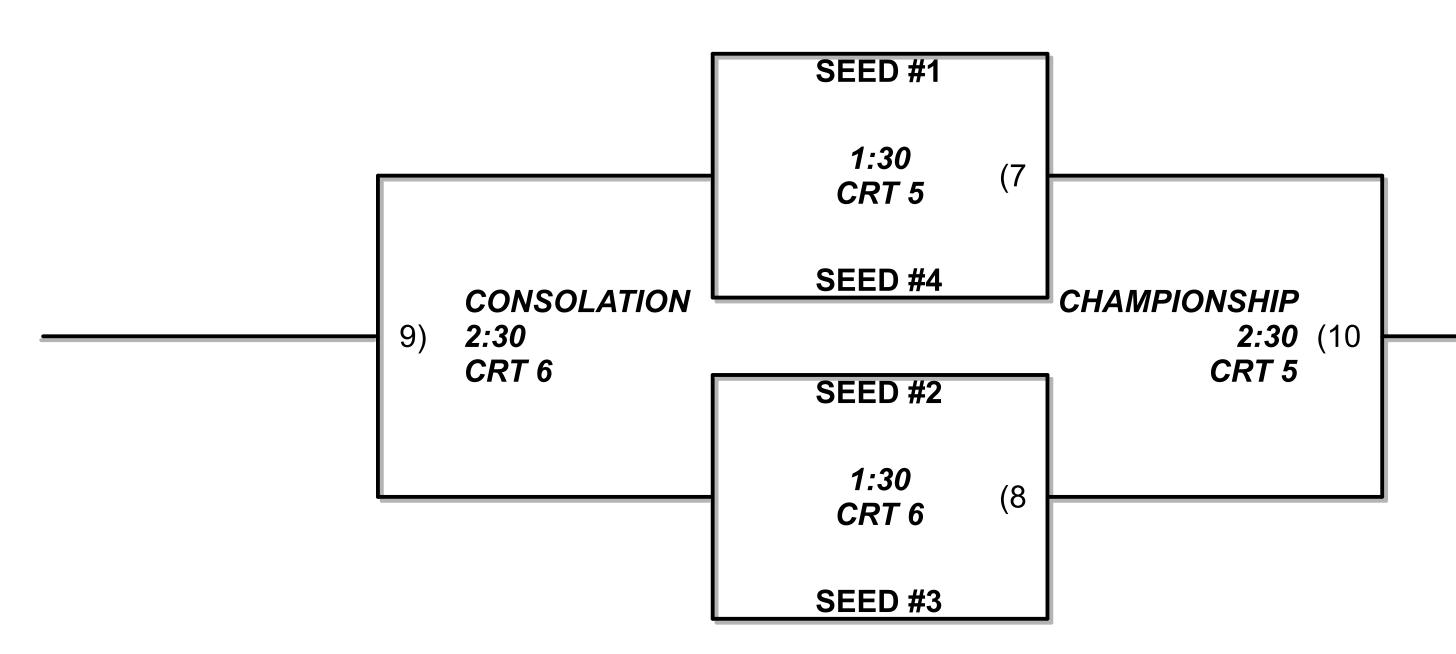

rs | 9:30 | CRT 28   |  |  |  |

| Round 2 |         |     |                  |       |          |  |  |  |
|---------|---------|-----|------------------|-------|----------|--|--|--|
| Game    |         |     |                  | Time  | Location |  |  |  |
| 3       | Butter  | VS. | Elite Dream Team | 10:30 | CRT 24   |  |  |  |
| 4       | cougars | VS. | Fierce           | 10:30 | CRT 25   |  |  |  |

| Round 3 |         |     |                  |       |          |  |  |  |  |
|---------|---------|-----|------------------|-------|----------|--|--|--|--|
| Game    |         |     |                  | Time  | Location |  |  |  |  |
| 5       | Fierce  | VS. | Elite Dream Team | 11:30 | CRT 22   |  |  |  |  |
| 6       | cougars | vs. | Butter           | 11:30 | CRT 23   |  |  |  |  |