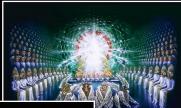

# REVELATION 12 SIGN THE WONDER OF THE WOMAN IN HEAVEN

It was a Mockery of the 24 Elders of Revelation during the 2017 59th Annual Grammy Awards that shows the soon Raptured Bride of Christ at the Celestial Courtroom in Session. It is when the Lamb of YHVH, Jesus as the Lion of Judah ('Leo') will break and execute the Seal Judgments to vindicate His Bride, the Virgin (Virgo). The Luciferians who run and control Hollywood use such means and media to convey their Encrypted Messaging and Programs through the a lot of Prophetic Biblical Motifs found in all of Scripture.

even had the Virgo Depiction down to the very Angle from the Ecliptic. Another example was the timely release of a remake of the Beauty and the Beast. This has an Esoteric Encrypted Depiction of the 'Virgin' and the 'Beast', a Type of Leo. It also centers on the Start and End of the Ancient Mazzaroth or the Constellations that tell a 'Message', the Gospel written in the Stars about the coming Christ.