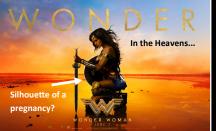

In 2017, the Year of the Great Wonder in Heaven, that being of a 'Woman' there were several Movies that alluded to the Revelation 12 Sign. For example 1 of the Posters for the release of Wonder Woman had the word 'Wonder' written across the Heavens. Ironically the actress is Jewish and although it created a huge Controversy, especially in Islamic Countries, it clearly had an inference to her being a Type of 'Israel'. The Astronomical Alignment is signifying a prophetic 'Sign' for Israel. What is unique about the Symbolism of Wonder Woman is that her Posture in the Poster was hinting at a Pregnancy by the way she is holding the Shield. She is carrying a Lasso, a Sword and Shield. Allowing for some Poetic License, the Sword in her Right Hand correlates to the 'Branch' as a the Title of Messiah. The Shield in the Left Hand is like a Trowel where Wheat is sifted in. The Lasso can be depicted as the Retrogrades of the Comet 67p.