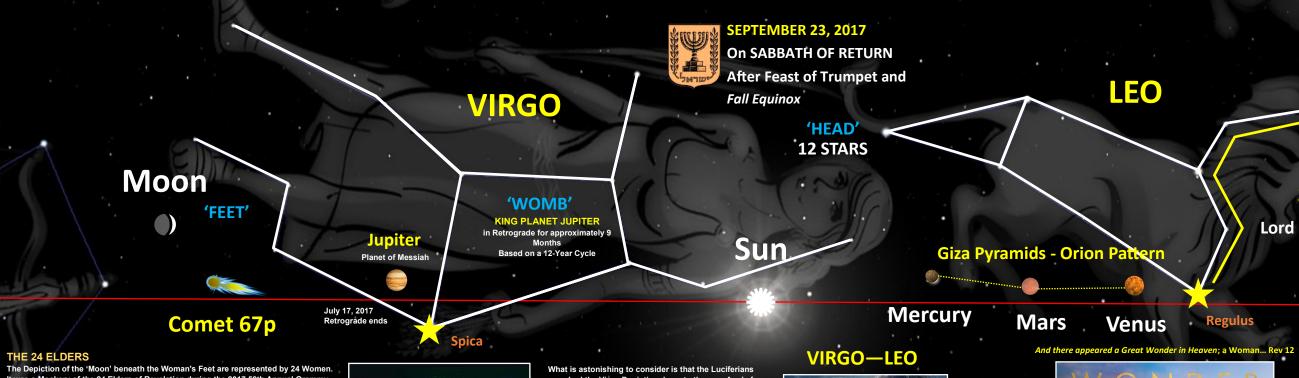

# REVELATION 12 SIGN THE WONDER OF THE WOMAN IN HEAVEN

It was a Mockery of the 24 Elders of Revelation during the 2017 59th Annual Grammy Awards that shows the soon Raptured Bride of Christ at the Celestial Courtroom in Session. It is when the Lamb of YHVH, Jesus as the Lion of Judah ('Leo') will break and execute the Seal Judgments to vindicate His Bride, the Virgin (Virgo). The Luciferians who run and control Hollywood use such means and media to convey their Encrypted Messaging and Programs through the a lot of Prophetic Biblical Motifs found in all of Scripture.