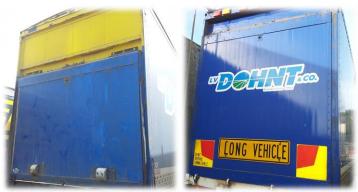

### **Urgent Trailer Repairs**

- Structural & Mechanical
- On-call 24/7

#### **URGENT TRAILER REPAIRS**

#### Structural

- Crack repairs
- Structure refurbish/replacement

#### Mechanical

Pneumatic, hydraulic, electrical 24/7 response