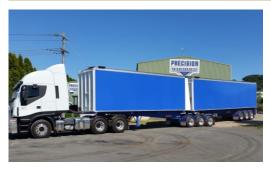

Located just blocks away from the Port of Portland, Portland Precision Engineering are experts in Road Transport Maintenance with a rich history of truck &trailer repair, trailer modifications & conversions and custom design of transport equipment. Including transportable tip-through bins for wood chips.

# Preventative Maintenance Trailer Modification/Conversion Custom Design & Fabrication

Tip thru wood chip bins for skeletal trailers designed & fabricated by Portland Precision Engineering

6 Cellana Court (PO Box 135), Portland VIC 3305 ABN: 97 141 067 781 eMail: jon@portlandprecision.com.au Mobile: 0488 180 645