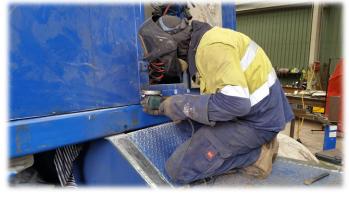

### **Urgent Trailer Repairs**

- Structural & Mechanical
- On-call 24/7

#### Structural

- Crack repairs
- Structure refurbish/replacement

#### Mechanical

Pneumatic, hydraulic, electrical 24/7 response