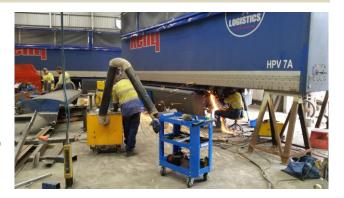

Located just blocks away from the Port of Portland, Portland Precision Engineering are experts in Road Transport Maintenance with a rich history of truck &trailer repair, trailer modifications & conversions and custom design of transport equipment. Including transportable tip-through bins for wood chips.

### **Urgent Trailer Repairs**

- Structural & Mechanical
- On-call 24/7

#### **URGENT TRAILER REPAIRS**

#### Structural

- Crack repairs
- Structure refurbish/replacement

#### Mechanical

Pneumatic, hydraulic, electrical 24/7 response