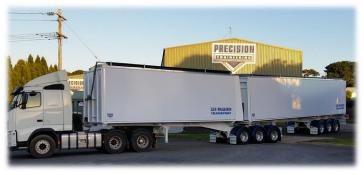

Located just blocks away from the Port of Portland, Portland Precision Engineering are experts in Road Transport Maintenance with a rich history of truck &trailer repair, trailer modifications & conversions and custom design of transport equipment. Including transportable tip-through bins for wood chips.

# Preventative Maintenance Trailer Modification/Conversion Custom Design & Fabrication

Tip thru wood chip bins for skeletal trailers designed & fabricated by Portland Precision Engineering

6 Cellana Court (PO Box 135), Portland VIC 3305 ABN: 97 141 067 781 eMail: jon@portlandprecision.com.au Mobile: 0488 180 645