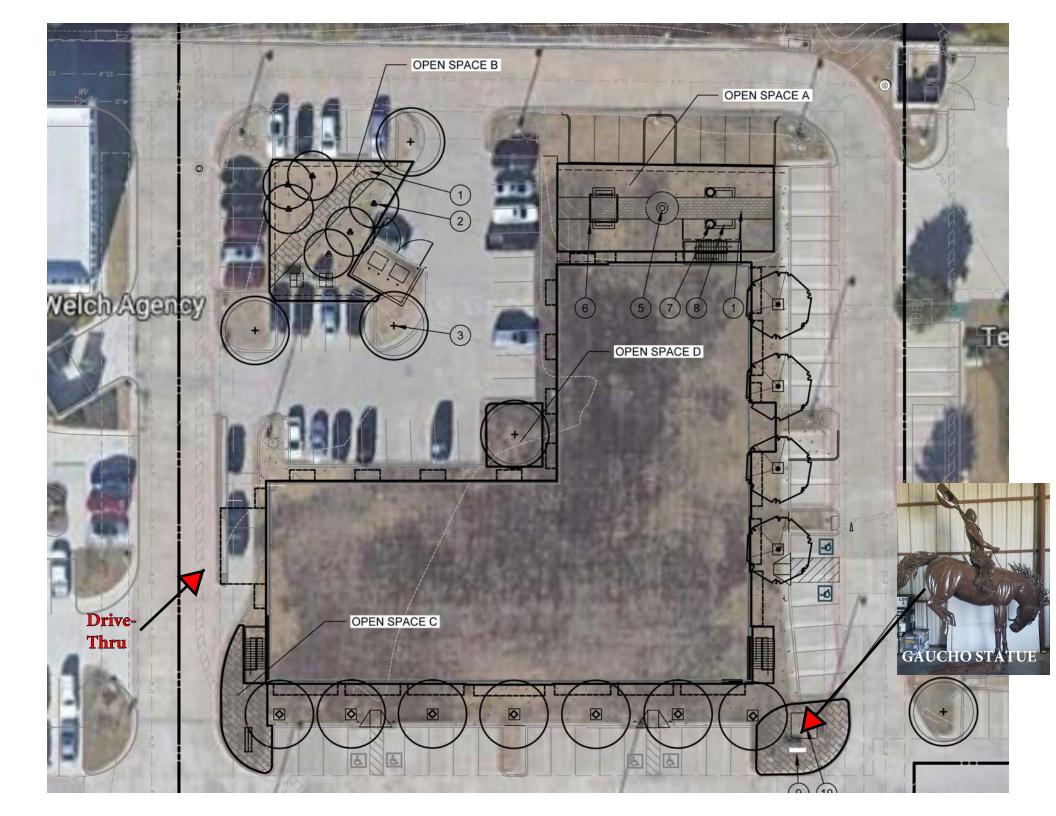

## TEEL CROSSING SHOPPING CENTER III

NW CORNER OF MAIN STREET & TEEL PARKWAY FRISCO, TX 75033 LEASING PLAN - EAST 2ND FLOOR 07/13/20

LIFE-SIZE GAUCHO STATUE

#### "The Gaucho" by Bennie Duran, Santa Fe, NM

This metal sculpture was made by hand completely in metal by famous Santa Fe, New Mexican artist Bennie Duran. It depicts a Mexican Gaucho in an extreme moment of full action breaking in a horse. Gauchos were the nomadic and colourful horseman and cowhand of the Argentine and Uruguayan Pampas (grasslands), who flourished from the mid-18th to the mid-19th century and has remained a folk hero similar to the cowboy in western North America. Duran's art stands apart for its intricate detail, even down to the facial expressions of the Gaucho and the horse he's riding.