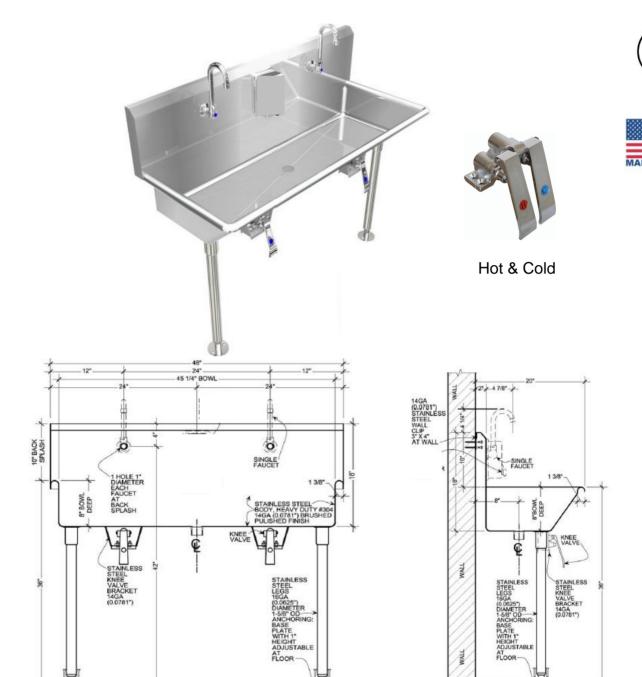

## Wicketts Stainless SPECIFICATION

Commercial Sink Heavy Duty Wash Up Sink

## **Engineering Specification:**

14 gauge, type 304 stainless steel wash sink.1 3/8" rolled rims.1 1/2:" welded in drain. Exposed surfaces polished to a satin finish. Supported on (2) tubular legs and clips.