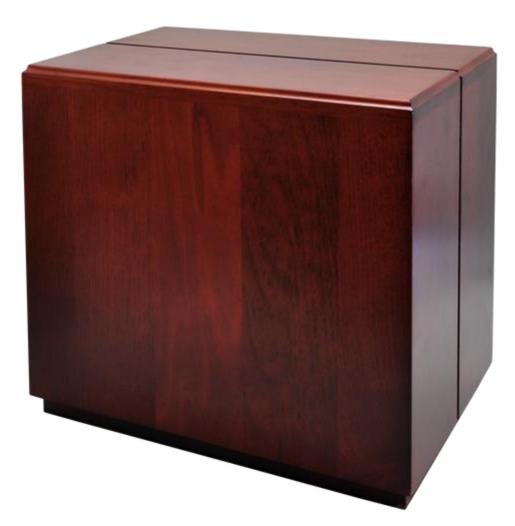

#### Cherry Finish Wood Urns - \$100

\$200

**Cherry Finish Over-Sized Wood Urn- Cube** \$130