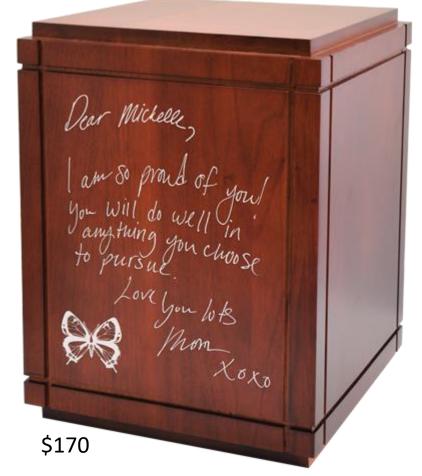

#### Cherry Finish Wood Urns - \$100

\$200

**Cherry Finish Over-Sized Wood Urn- Cube** \$130