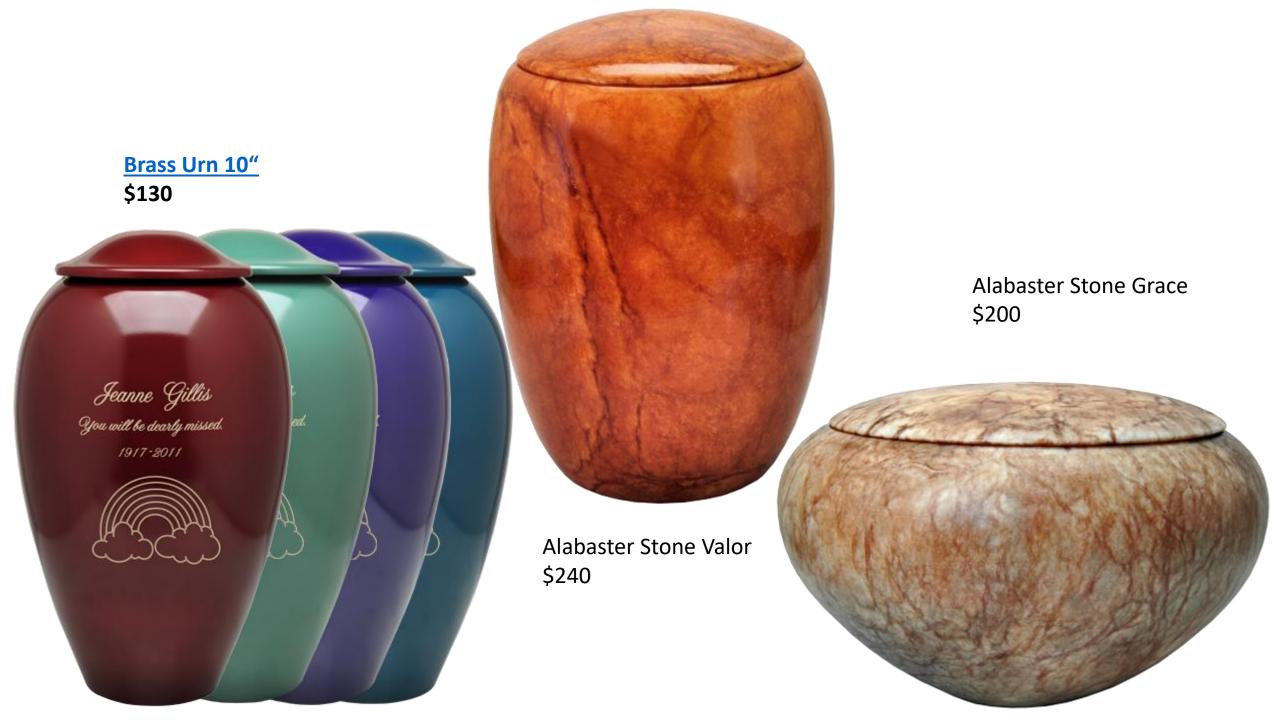

Brass Urn 10" \$130 Add \$30 for engraving Add \$40 for Art

Brass Urn 10" \$130 Add \$30 for engraving Add \$40 for Art

Elegant Wooden Urn \$200

Brass Urn 10"

\$130 Add \$30 for engraving Add \$40 for Art

### Brass Urn 10" \$130

Add \$30 for engraving Add \$40 for Art

Also available in 6"

**Brass Sharing Urn 6**" \$50 Add \$30 for engraving Add \$40 for Art

Marble Urn \$75

**Prayer Wheel Cremation Urns** \$550