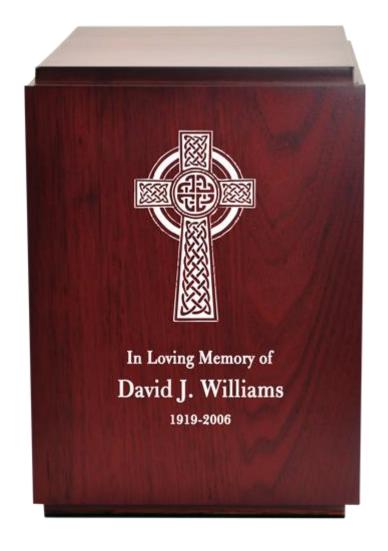

#### Cherry Finish Wood Urns - \$100

\$200

**Cherry Finish Over-Sized Wood Urn- Cube** \$130