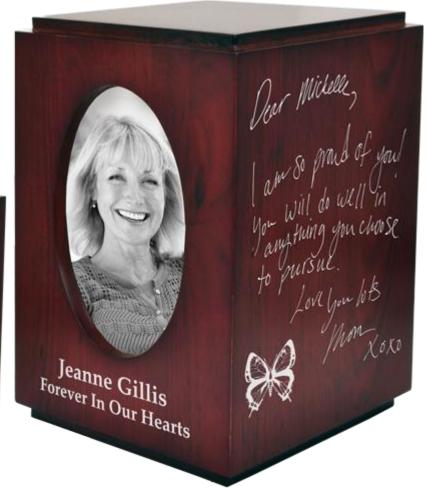

#### Cherry Finish Wood Urns - \$100

\$200

**Cherry Finish Over-Sized Wood Urn- Cube** \$130