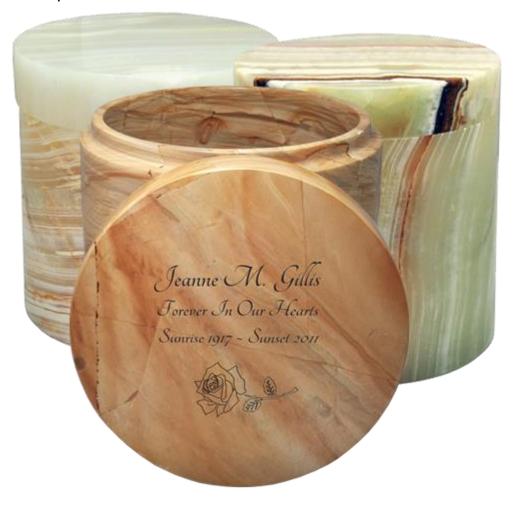

### Brass Urn 10" \$130

Add \$30 for engraving Add \$40 for Art

Also available in 6"

**Brass Sharing Urn 6**" \$50 Add \$30 for engraving Add \$40 for Art

Marble Urn \$75

**Prayer Wheel Cremation Urns** \$550