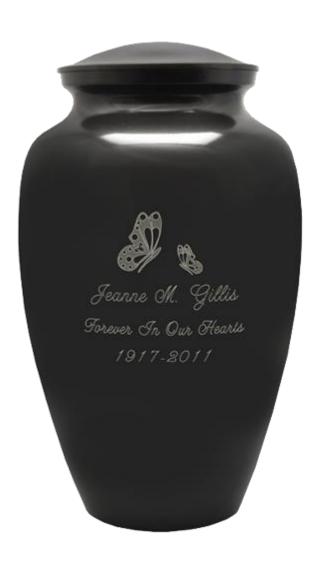

Brass Urn 10" \$130 Add \$30 for engraving Add \$40 for Art

Brass Urn 10" \$130 Add \$30 for engraving Add \$40 for Art

Elegant Wooden Urn \$200

Brass Urn 10"

\$130 Add \$30 for engraving Add \$40 for Art

### Brass Urn 10" \$130

Add \$30 for engraving Add \$40 for Art

Also available in 6"

**Brass Sharing Urn 6**" \$50 Add \$30 for engraving Add \$40 for Art

Marble Urn \$75

**Prayer Wheel Cremation Urns** \$550