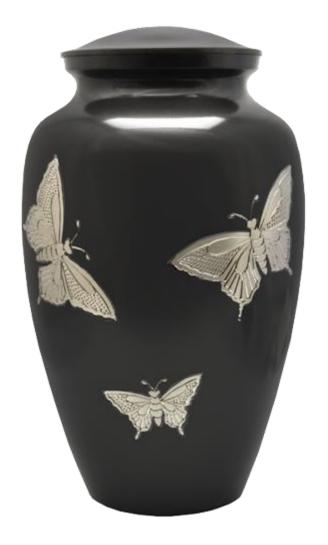

Brass Urn 10" \$130 Add \$30 for engraving Add \$40 for Art

Brass Urn 10" \$130 Add \$30 for engraving Add \$40 for Art

Elegant Wooden Urn \$200

Brass Urn 10"

\$130 Add \$30 for engraving Add \$40 for Art

### Brass Urn 10" \$130

Add \$30 for engraving Add \$40 for Art

Also available in 6"

**Brass Sharing Urn 6**" \$50 Add \$30 for engraving Add \$40 for Art

Marble Urn \$75

**Prayer Wheel Cremation Urns** \$550