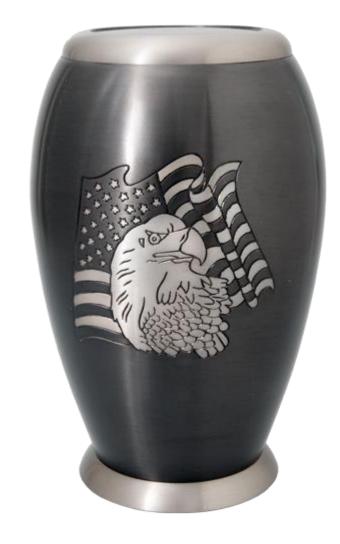

Brass Urn 10" \$130 Add \$30 for engraving Add \$40 for Art

Brass Urn 10" \$130 Add \$30 for engraving Add \$40 for Art

Elegant Wooden Urn \$200

Brass Urn 10"

\$130 Add \$30 for engraving Add \$40 for Art

### Brass Urn 10" \$130

Add \$30 for engraving Add \$40 for Art

Also available in 6"

**Brass Sharing Urn 6**" \$50 Add \$30 for engraving Add \$40 for Art

Marble Urn \$75

**Prayer Wheel Cremation Urns** \$550