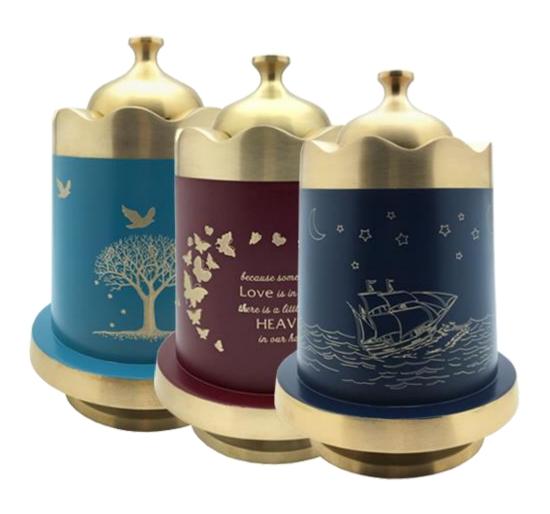

### Brass Urn 10" \$130

Add \$30 for engraving Add \$40 for Art

Also available in 6"

**Brass Sharing Urn 6**" \$50 Add \$30 for engraving Add \$40 for Art

Marble Urn \$75

**Prayer Wheel Cremation Urns** \$550