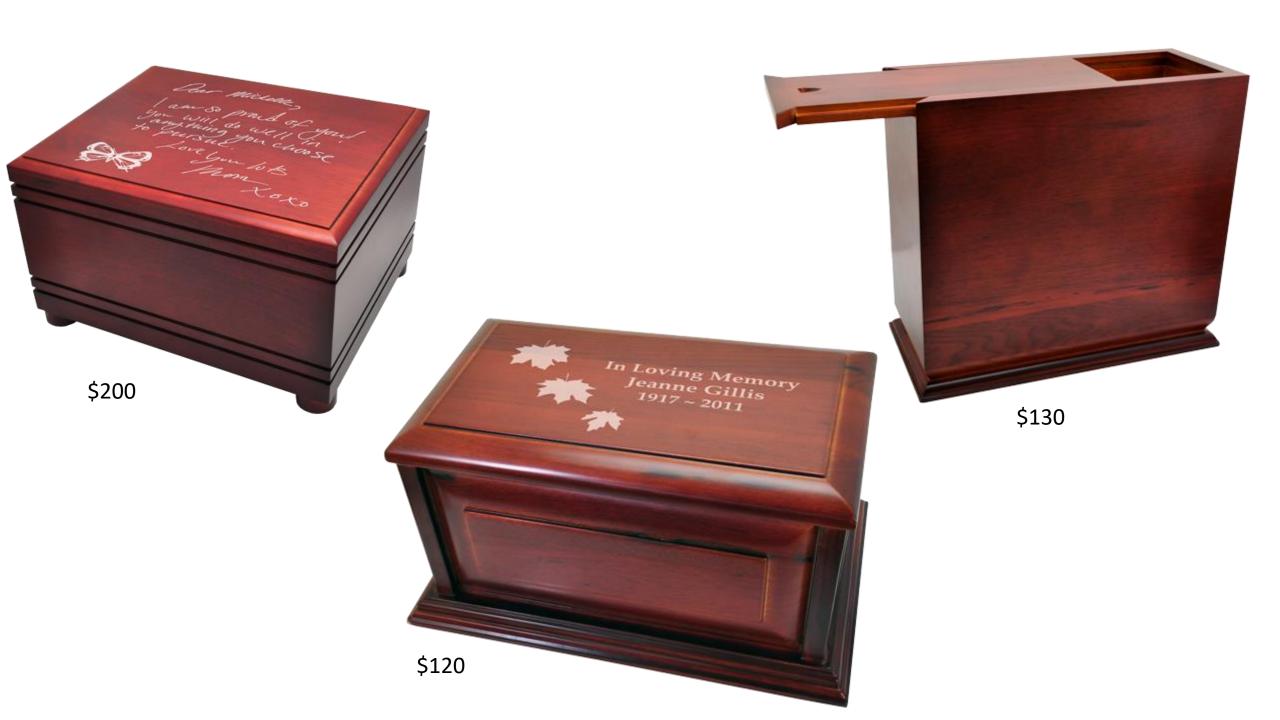

#### Cherry Finish Wood Urns - \$100

\$200

**Cherry Finish Over-Sized Wood Urn- Cube** \$130