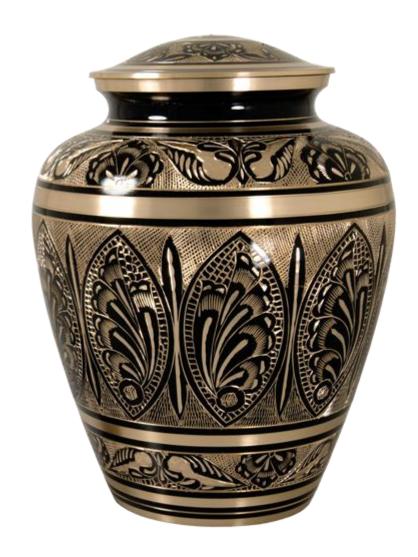

### Brass Urn 10" \$130

Add \$30 for engraving Add \$40 for Art

Also available in 6"

**Brass Sharing Urn 6**" \$50 Add \$30 for engraving Add \$40 for Art

Marble Urn \$75

**Prayer Wheel Cremation Urns** \$550