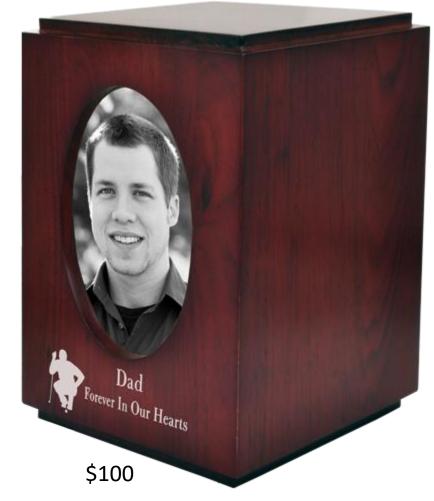

#### Cherry Finish Wood Urns - \$100

\$200

**Cherry Finish Over-Sized Wood Urn- Cube** \$130