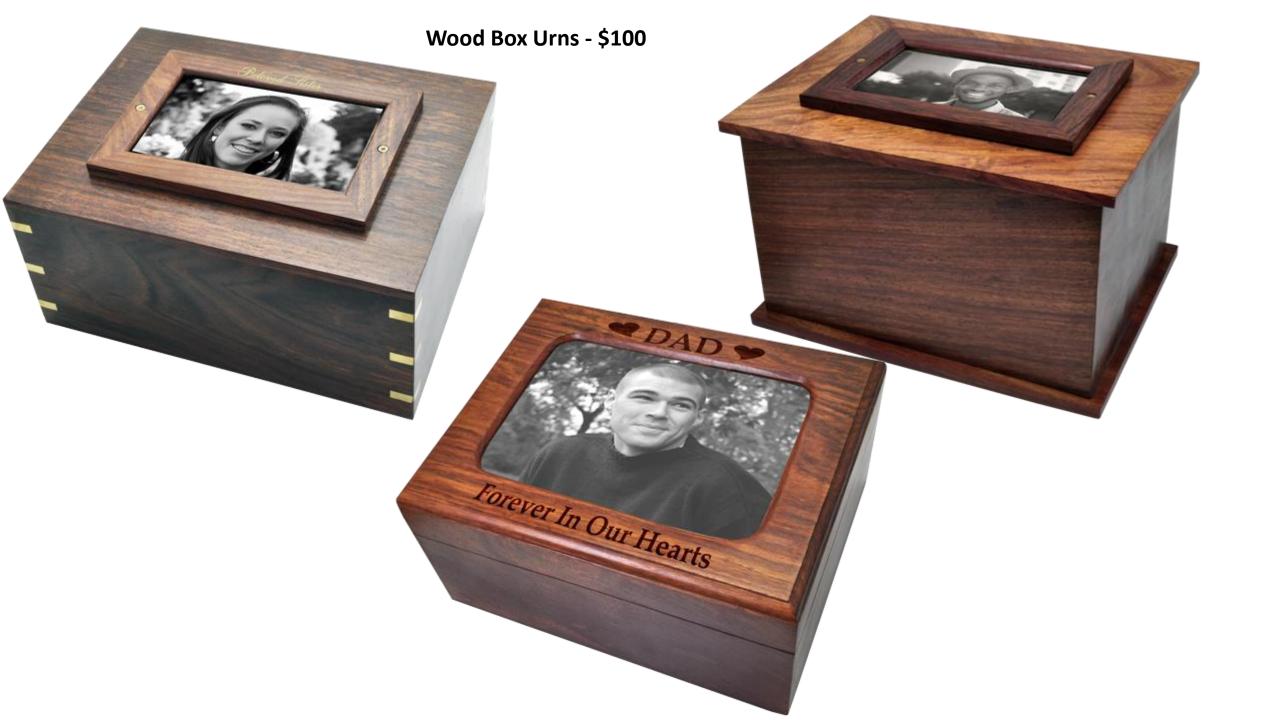

#### Cherry Finish Wood Urns - \$100

\$200

**Cherry Finish Over-Sized Wood Urn- Cube** \$130