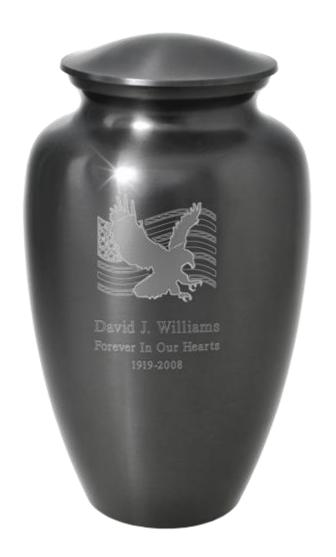

Brass Urn 10" \$130 Add \$30 for engraving Add \$40 for Art

Brass Urn 10" \$130 Add \$30 for engraving Add \$40 for Art

Elegant Wooden Urn \$200

Brass Urn 10"

\$130 Add \$30 for engraving Add \$40 for Art

### Brass Urn 10" \$130

Add \$30 for engraving Add \$40 for Art

Also available in 6"

**Brass Sharing Urn 6**" \$50 Add \$30 for engraving Add \$40 for Art

Marble Urn \$75

**Prayer Wheel Cremation Urns** \$550