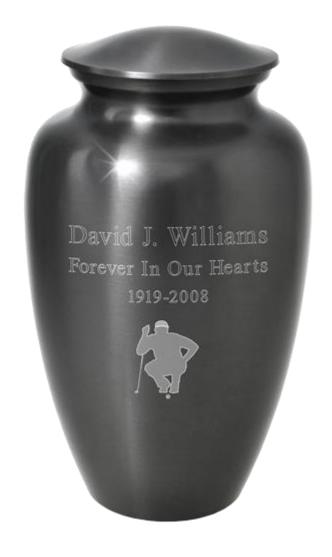

Brass Urn 10" \$130 Add \$30 for engraving Add \$40 for Art

Brass Urn 10" \$130 Add \$30 for engraving Add \$40 for Art

Elegant Wooden Urn \$200

Brass Urn 10"

\$130 Add \$30 for engraving Add \$40 for Art

### Brass Urn 10" \$130

Add \$30 for engraving Add \$40 for Art

Also available in 6"

**Brass Sharing Urn 6**" \$50 Add \$30 for engraving Add \$40 for Art

Marble Urn \$75

**Prayer Wheel Cremation Urns** \$550