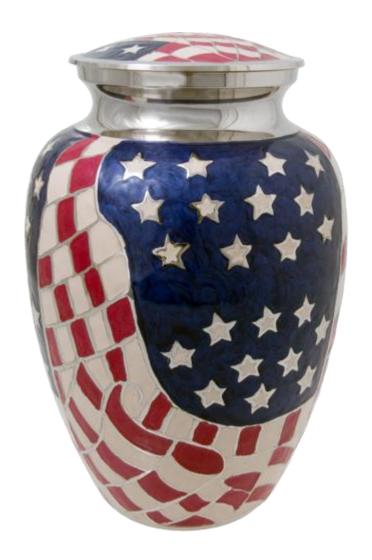

Brass Urn 10" \$130 Add \$30 for engraving Add \$40 for Art

Brass Urn 10" \$130 Add \$30 for engraving Add \$40 for Art

Elegant Wooden Urn \$200

Brass Urn 10"

\$130 Add \$30 for engraving Add \$40 for Art

### Brass Urn 10" \$130

Add \$30 for engraving Add \$40 for Art

Also available in 6"

**Brass Sharing Urn 6**" \$50 Add \$30 for engraving Add \$40 for Art

Marble Urn \$75

**Prayer Wheel Cremation Urns** \$550