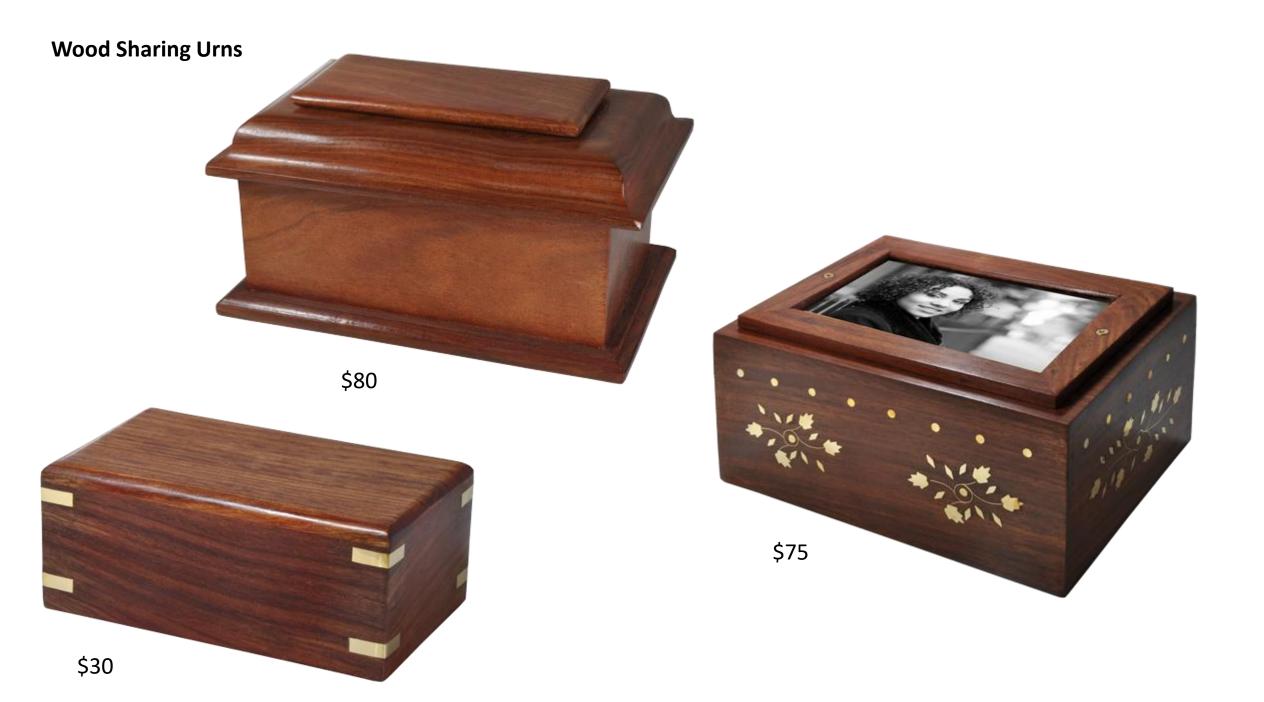

### Brass Urn 10" \$130

Add \$30 for engraving Add \$40 for Art

Also available in 6"

**Brass Sharing Urn 6**" \$50 Add \$30 for engraving Add \$40 for Art

Marble Urn \$75

**Prayer Wheel Cremation Urns** \$550