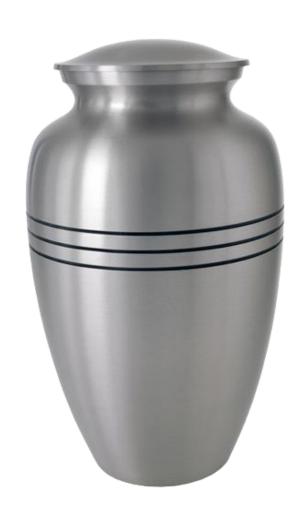

Brass Urn 10" \$130 Add \$30 for engraving Add \$40 for Art

Brass Urn 10" \$130 Add \$30 for engraving Add \$40 for Art

Elegant Wooden Urn \$200

Brass Urn 10"

\$130 Add \$30 for engraving Add \$40 for Art

### Brass Urn 10" \$130

Add \$30 for engraving Add \$40 for Art

Also available in 6"

**Brass Sharing Urn 6**" \$50 Add \$30 for engraving Add \$40 for Art

Marble Urn \$75

**Prayer Wheel Cremation Urns** \$550