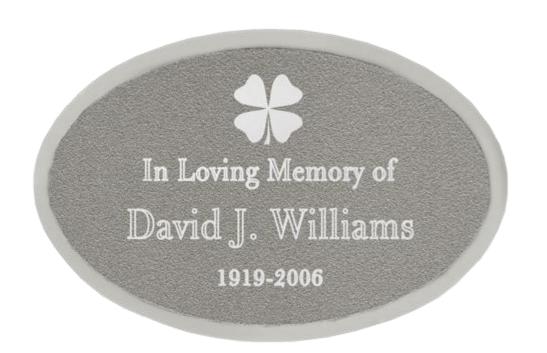

# **Engraved Memorial Plaque- Small Silver Finish Oval** \$45

Plaque dimensions: approx. 2.5" W x 1.75" H.

This small engraved plaque with silver finish is the perfect engraving option for urns or keepsakes that can not be engraved. Can be added to Cremation Niche Panels. Each plaque is assembled with double sided adhesive. Adheres to most flat surfaces and forms to the curve of most urns. Make it more personalized by adding clip art.