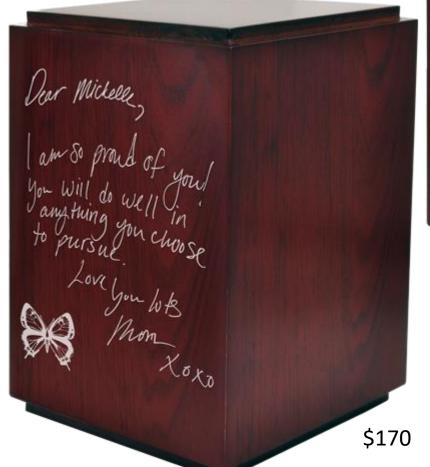

#### Cherry Finish Wood Urns - \$100

\$200

**Cherry Finish Over-Sized Wood Urn- Cube** \$130