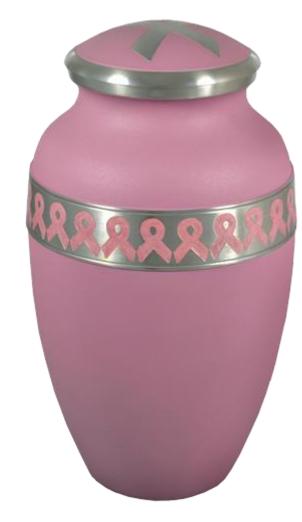

Brass Urn 10" \$130 Add \$30 for engraving Add \$40 for Art

Brass Urn 10" \$130 Add \$30 for engraving Add \$40 for Art

Elegant Wooden Urn \$200

Brass Urn 10"

\$130 Add \$30 for engraving Add \$40 for Art

### Brass Urn 10" \$130

Add \$30 for engraving Add \$40 for Art

Also available in 6"

**Brass Sharing Urn 6**" \$50 Add \$30 for engraving Add \$40 for Art

Marble Urn \$75

**Prayer Wheel Cremation Urns** \$550