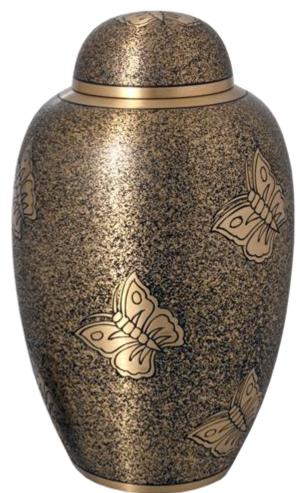

Brass Urn 10" \$130 Add \$30 for engraving Add \$40 for Art

Brass Urn 10" \$130 Add \$30 for engraving Add \$40 for Art

Elegant Wooden Urn \$200

Brass Urn 10"

\$130 Add \$30 for engraving Add \$40 for Art

### Brass Urn 10" \$130

Add \$30 for engraving Add \$40 for Art

Also available in 6"

**Brass Sharing Urn 6**" \$50 Add \$30 for engraving Add \$40 for Art

Marble Urn \$75

**Prayer Wheel Cremation Urns** \$550