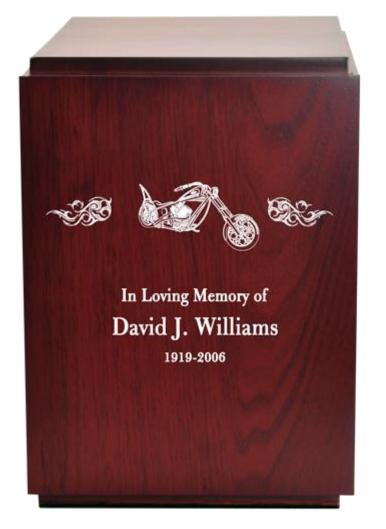

#### **Cherry Finish Wood Urns**

\$130

#### Cherry Finish Wood Urns - \$100

\$200

**Cherry Finish Over-Sized Wood Urn- Cube** \$130