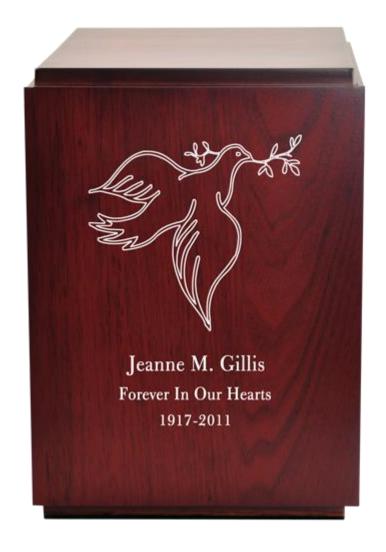

#### **Cherry Finish Wood Urns**

\$130

#### Cherry Finish Wood Urns - \$100

\$200

**Cherry Finish Over-Sized Wood Urn- Cube** \$130