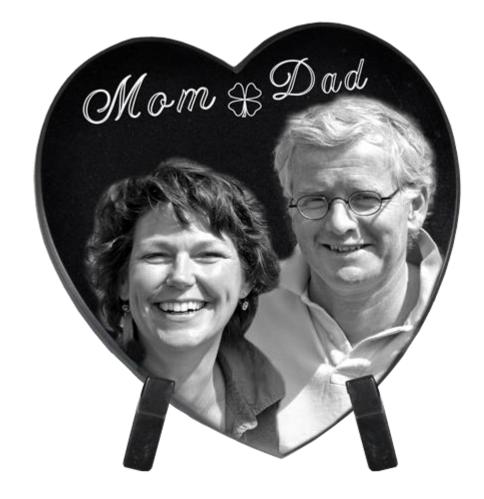

## CREMATION URNS AND MEMORIALS

Rico Dixson (813) 421-4037 rico@expediem.com

Black Marble Heart Memorial- Large 10"H \$150 plus engraving

Black Marble Heart Memorial- Small 5"H \$100 plus engraving

Keep the memory close with a memorial heart display, made of polished black marble and engraved with your favorite photo of your loved one. This customized memorial keepsake can be engraved with clip art for an additional cost. An easel is included to display your special memorial. The included easel may differ from photo.