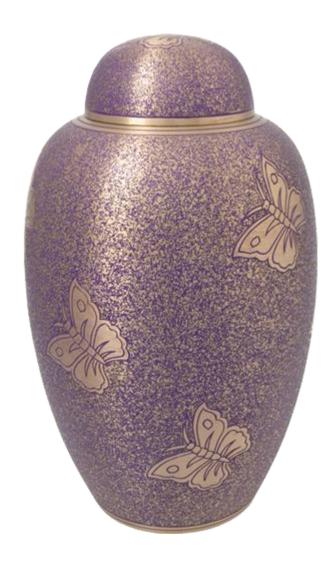

Brass Urn 10" \$130 Add \$30 for engraving Add \$40 for Art

Brass Urn 10" \$130 Add \$30 for engraving Add \$40 for Art

Elegant Wooden Urn \$200

Brass Urn 10"

\$130 Add \$30 for engraving Add \$40 for Art

### Brass Urn 10" \$130

Add \$30 for engraving Add \$40 for Art

Also available in 6"

**Brass Sharing Urn 6**" \$50 Add \$30 for engraving Add \$40 for Art

Marble Urn \$75

**Prayer Wheel Cremation Urns** \$550