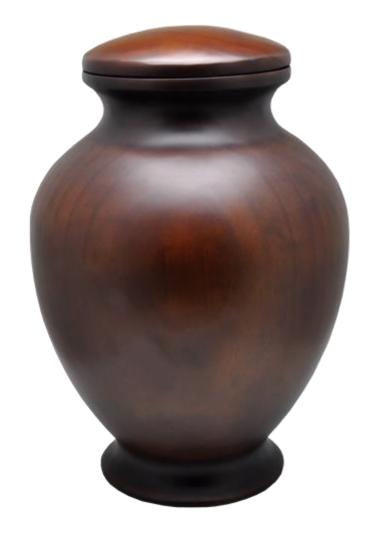

#### **Cherry Finish Wood Urns**

\$130

#### Cherry Finish Wood Urns - \$100

\$200

**Cherry Finish Over-Sized Wood Urn- Cube** \$130