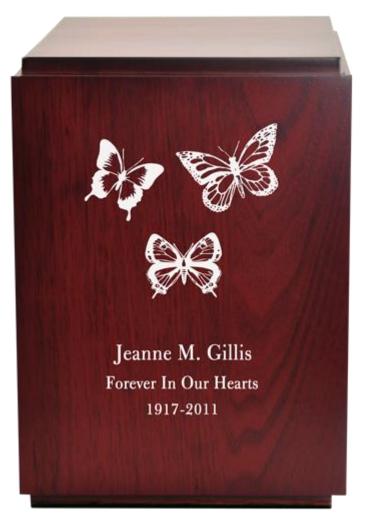

#### Cherry Finish Wood Urns - \$100

\$200

**Cherry Finish Over-Sized Wood Urn- Cube** \$130