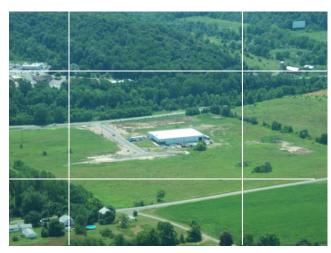

## General Information

| Street Address:      | West Shore Boulevard                                |
|----------------------|-----------------------------------------------------|
| Park Name:           | Newark Industrial Park                              |
| Available:           | Yes                                                 |
| Zip Code:            | 14513                                               |
| Туре:                | Land                                                |
| Zoning:              | Planned Industrial Development                      |
| Total Size:          | 90 Acres                                            |
| Available:           | 32 Acres                                            |
| Minimum<br>Lot Size: | 2.0 Acres                                           |
| Maximum<br>Lot Size: | 20.5 Acres                                          |
| For Sale:            | Yes                                                 |
| For Lease:           | No                                                  |
| Sale Price:          | \$0—\$18,000 per acre<br>(see Land for Jobs Policy) |