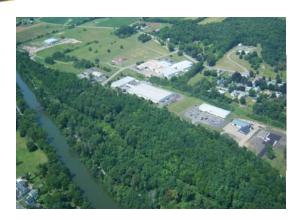

At Newark Industrial Park, your business has the flexibility to grow and prosper.

## General Information

| Street Address:      | West Shore Boulevard                                |
|----------------------|-----------------------------------------------------|
| Park Name:           | Newark Industrial Park                              |
| Available:           | Yes                                                 |
| Zip Code:            | 14513                                               |
| Туре:                | Land                                                |
| Zoning:              | Planned Industrial Development                      |
| Total Size:          | 90 Acres                                            |
| Available:           | 32 Acres                                            |
| Minimum<br>Lot Size: | 2.0 Acres                                           |
| Maximum<br>Lot Size: | 20.5 Acres                                          |
| For Sale:            | Yes                                                 |
| For Lease:           | No                                                  |
| Sale Price:          | \$0—\$18,000 per acre<br>(see Land for Jobs Policy) |