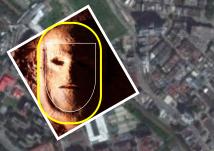

## ---MARTIAN LEY LINES OF KUALA LUMPU

The purpose of this study is to present the evidence that the geometric ley-lines of the following city layout is set to the Cydonia, Mars ley-lines. Pertaining to the Cydonia, Mars anomalies, there are 3 main pyramid structures that comprise the Martian Motif. There is the famous Face of Mars, the giant Pentagon Fortress and the Pleiadian Pyramid City. These 3 structures triangulate each other and would make up the core of a large metropolitan city on Earth. What is astonishing is that such a Martian Motif is seen implemented in the architecture of almost all the ancient civilizations on Earth. This started, at least based on the archeological record after the Flood of Noah with Babylon and Sumer. How the Martian Motif is tied to the ley-lines of ancient cities, temples and structures is that perhaps the lost knowledge and connection of the Martian civilization was conveyed to the few and selected 'priestly' class on Earth that constitutes the Secret Societies, etc. This special class of humans are perhaps tasked at keeping the legacy, lifeline and bloodline operational. Even now in the modern era, the same Cydonia, Mars motif is incorporated into the major capitals.