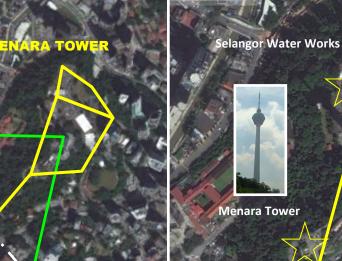

## ---MARTIAN LEY LINES OF KUALA LUMPU

The purpose of this study is to present the evidence that the geometric ley-lines of the following city layout is set to the Cydonia, Mars ley-lines. Pertaining to the Cydonia, Mars anomalies, there are 3 main pyramid structures that comprise the Martian Motif. There is the famous Face of Mars, the giant Pentagon Fortress and the Pleiadian Pyramid City. These 3 structures triangulate each other and would make up the core of a large metropolitan city on Earth. What is astonishing is that such a Martian Motif is seen implemented in the architecture of almost all the ancient civilizations on Earth. This started, at least based on the archeological record after the Flood of Noah with Babylon and Sumer. How the Martian Motif is tied to the ley-lines of ancient cities, temples and structures is that perhaps the lost knowledge and connection of the Martian civilization was conveyed to the few and selected 'priestly' class on Earth that constitutes the Secret Societies, etc. This special class of humans are perhaps tasked at keeping the legacy, lifeline and bloodline operational. Even now in the modern era, the same Cydonia, Mars motif is incorporated into the major capitals.

## MARTIAN MOTIF OF THE PLEIADIAN KIND

40°44'33.60N 09°27'40.29W

© Composition & Some Graphics by & Luis B. Vega

vegapost@hotmail.com www.PostScripts.org FOR ILLUSTRATION PURPOSES ONLY

Stock Exchange

Menara Park