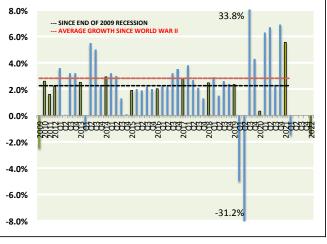

### **GROSS DOMESTIC PRODUCT**

QUARTERLY CHANGE IN THE VALUE OF THE GOODS AND SERVICES PRODUCED BY THE ECONOMY

972.740.9531

Brian Turner

President & Chief Economist

bturner@Meridian-ally.com

www.Meridian-ally.com

## US ECONOMY CONTRACTED -1.5% ANNUAL CLIP IN REVISED FIRST QUARTER

The U.S. economy contracted by a 1.5% annual rate in the first quarter, new government figures show, largely because of a record trade deficit. And corporate profits fell for the first time in five quarters.

The decline in gross domestic product, the scorecard of sorts for the economy, was revised from a previously estimated 1.4% dropoff. It was the first drop in GDP since the second quarter of 2020 – in the depths of the COVID-19 recession – and followed a robust 6.9% expansion in the final three months of 2021.

Most of the other figures in the GDP report were little changed.

The U.S. is still expanding at a solid pace, most economic signposts show, but growth has slowed. And with the Federal Reserve raising interest rates, growth could slow even further.