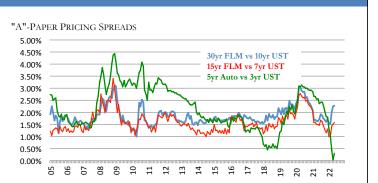

|             |         |        | AVER/        | AGE CREDI | T UNION R   | ATES AND F     | RATE SENS | ITIVITIES |
|-------------|---------|--------|--------------|-----------|-------------|----------------|-----------|-----------|
|             | THIS WK | CHANCE | IN MARKET RA |           | Data Cancit | ivities Since: |           |           |
|             | 5/26/22 | YTD    | Nov18 High   | 2021 Low  | YTD         | 2020Low        | F F00/    |           |
|             |         |        | Ŭ            |           |             |                | 5.50%     |           |
| Classic CC  | 11.06%  | 0.08%  | -0.63%       | 0.25%     | 11%         | 33%            | 5.00%     |           |
| Platinum CC | 9.56%   | 0.26%  | -0.71%       | 0.46%     | 35%         | 61%            | 4.50%     |           |
| 48mo Veh    | 2.82%   | 0.14%  | -0.84%       | 0.14%     | 8%          | 6%             | 4.00%     |           |
| 60mo Veh    | 2.93%   | 0.15%  | -0.84%       | 0.15%     | 9%          | 6%             | 3.50%     |           |
| 72mo Veh    | 3.23%   | 0.14%  | -0.89%       | 0.14%     | 9%          | 6%             | 3.00%     | 4yVeh     |
| HE LOC      | 3.99%   | 0.23%  | -1.57%       | 0.23%     | 31%         | 31%            |           |           |
| 10yr HE     | 4.86%   | 0.26%  | -0.66%       | 0.26%     | 18%         | 10%            | 2.50%     |           |
| 15vr FRM    | 4.33%   | 1.59%  | -0.25%       | 1.67%     | 117%        | 74%            | 2.00%     |           |
| 30yr FRM    | 5.02%   | 1.76%  | -0.04%       | 1.87%     | 143%        | 86%            | 1.50%     |           |
|             |         |        |              |           |             |                | 1.00%     |           |
| Sh Drafts   | 0.05%   | 0.00%  | -0.09%       | 0.00%     | 0%          | 0%             | 0.50%     |           |
| Reg Svgs    | 0.10%   | 0.01%  | -0.09%       | 0.01%     | 1%          | 1%             | 0.00%     |           |
| MMkt-10k    | 0.17%   | 0.02%  | -0.31%       | 0.02%     | 3%          | 3%             | 0.00%     | F36 1 2   |
| MMkt-50k    | 0.24%   | 0.02%  | -0.41%       | 0.02%     | 3%          | 3%             |           |           |
|             |         |        |              |           |             |                |           | Spread    |
| 6mo CD      | 0.30%   | 0.06%  | -0.73%       | 0.06%     | 5%          | 4%             | 4Y Ve     | hicle     |
| 1yr CD      | 0.44%   | 0.09%  | -1.07%       | 0.09%     | 6%          | 5%             | 5Y Ve     | hicle     |
| 2yr CD      | 0.59%   | 0.12%  | -1.26%       | 0.13%     | 7%          | 6%             | 15Y N     | lortgage  |
| 3yr CD      | 0.73%   | 0.16%  | -1.33%       | 0.16%     | 10%         | 6%             | 30Y N     | lortgage  |
|             | -       |        |              |           |             |                |           |           |