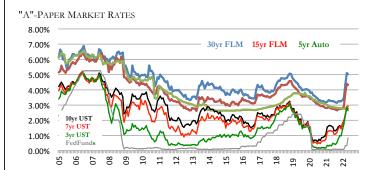

|             |         |        | AVER/        | AGE CREDI | T UNION R   | ATES AND F     | RATE SENS | ITIVITIES |
|-------------|---------|--------|--------------|-----------|-------------|----------------|-----------|-----------|
|             | THIS WK | CHANCE | IN MARKET RA |           | Data Cancit | ivities Since: |           |           |
|             | 5/26/22 | YTD    | Nov18 High   | 2021 Low  | YTD         | 2020Low        | F F00/    |           |
|             |         |        | Ŭ            |           |             |                | 5.50%     |           |
| Classic CC  | 11.06%  | 0.08%  | -0.63%       | 0.25%     | 11%         | 33%            | 5.00%     |           |
| Platinum CC | 9.56%   | 0.26%  | -0.71%       | 0.46%     | 35%         | 61%            | 4.50%     |           |
| 48mo Veh    | 2.82%   | 0.14%  | -0.84%       | 0.14%     | 8%          | 6%             | 4.00%     |           |
| 60mo Veh    | 2.93%   | 0.15%  | -0.84%       | 0.15%     | 9%          | 6%             | 3.50%     |           |
| 72mo Veh    | 3.23%   | 0.14%  | -0.89%       | 0.14%     | 9%          | 6%             | 3.00%     | 4yVeh     |
| HE LOC      | 3.99%   | 0.23%  | -1.57%       | 0.23%     | 31%         | 31%            |           |           |
| 10yr HE     | 4.86%   | 0.26%  | -0.66%       | 0.26%     | 18%         | 10%            | 2.50%     |           |
| 15vr FRM    | 4.33%   | 1.59%  | -0.25%       | 1.67%     | 117%        | 74%            | 2.00%     |           |
| 30yr FRM    | 5.02%   | 1.76%  | -0.04%       | 1.87%     | 143%        | 86%            | 1.50%     |           |
|             |         |        |              |           |             |                | 1.00%     |           |
| Sh Drafts   | 0.05%   | 0.00%  | -0.09%       | 0.00%     | 0%          | 0%             | 0.50%     |           |
| Reg Svgs    | 0.10%   | 0.01%  | -0.09%       | 0.01%     | 1%          | 1%             | 0.00%     |           |
| MMkt-10k    | 0.17%   | 0.02%  | -0.31%       | 0.02%     | 3%          | 3%             | 0.00%     | F36 1 2   |
| MMkt-50k    | 0.24%   | 0.02%  | -0.41%       | 0.02%     | 3%          | 3%             |           |           |
|             |         |        |              |           |             |                |           | Spread    |
| 6mo CD      | 0.30%   | 0.06%  | -0.73%       | 0.06%     | 5%          | 4%             | 4Y Ve     | hicle     |
| 1yr CD      | 0.44%   | 0.09%  | -1.07%       | 0.09%     | 6%          | 5%             | 5Y Ve     | hicle     |
| 2yr CD      | 0.59%   | 0.12%  | -1.26%       | 0.13%     | 7%          | 6%             | 15Y N     | lortgage  |
| 3yr CD      | 0.73%   | 0.16%  | -1.33%       | 0.16%     | 10%         | 6%             | 30Y N     | lortgage  |
|             | -       |        |              |           |             |                |           |           |