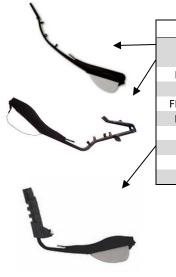

## **KEY FEATURES:**

- MEMORY POLYMER
- LOWER REPLACEMENT COST
- OPTIMUM SEED PLACEMENT
- FARMER DESIGNED
- STAINLESS STEEL TUBE

| PART #     | APPLICATION          | TAIL STYLE   | PRICE EA.    |
|------------|----------------------|--------------|--------------|
| FR200      | TAIL W/ WEAR PLATE   | STANDARD     | \$ 36 SALE   |
| FR230      |                      | QUICK ATTACH | \$ 36 SALE   |
| FR-UNI200  | UNIV. JD,KZ,WH.      | STANDARD     | \$ 45 SALE   |
| FR-KZ200   | JD7000/ KINZE        | STANDARD     | \$ 45 SALE   |
| FR550/420W | JD ME5/ EXACT EMERGE | STANDARD     | \$ 55 SALE ' |
| FR650/200  | KZ 4900              | STANDARD     | \$ 76 SALE   |
| FR350      | REPLACEMENT WEDGE    | STANDARD     | \$ 8 SALE    |
| DF420W     | GP/TYE/JD DRILLS     | STANDARD     | \$ 36 SALE   |
| FR400      | REMOVAL TOOL         | STANDARD     | \$ 90 SALE   |
| FR425      | CNH 800-1200         | STANDARD     | \$ 36 SALE . |

Flo-Rite seed firmers offer a NEW and improved revolutionary design compared to traditional seed firmer technology. By incorporating a durable high tech memory polymer, a replaceable wear plate and protected fertilizer tube, farmers now have a tool to increase yields while enjoying lower replacement costs!