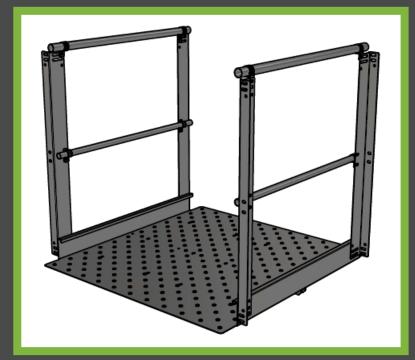

## **Crossover Platform**

- Allows the joining of 2 bins
- Bridge is 46" wide with integrated kickboards providing a 44" walkway
- 1 1/2" tube handrail connected with a vinyl coated P clamp for a secure and stable grip
- Connects securely to the platforms of two bins to allow for one large access area
- Can facilitate ascending or descending stair access or additional platforms on either bin