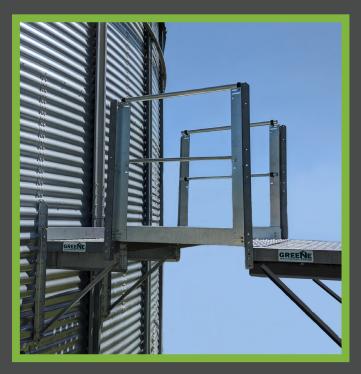

## **Crossover Platform**

- Allows the joining of 2 bins
- Bridge is 46" wide with integrated kickboards providing a 44" walkway
- 1 1/2" tube handrail connected with a vinyl coated P clamp for a secure and stable grip
- Connects securely to the platforms of two bins to allow for one large access area
- Can facilitate ascending or descending stair access or additional platforms on either bin