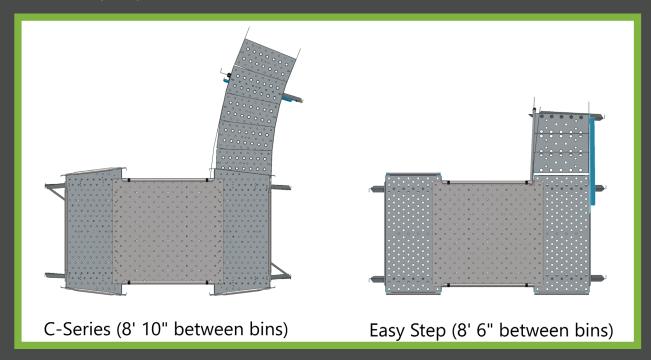

## **C-Series Crossover Platform**

- Can be used on C-Series and Easy Step Sidewall Stair Platforms
- C-Series MAXIMUM bin wall to bin wall clearance is 8' 10"
- Easy Step MAXIMUM bin wall to bin wall clearance is 8' 6"