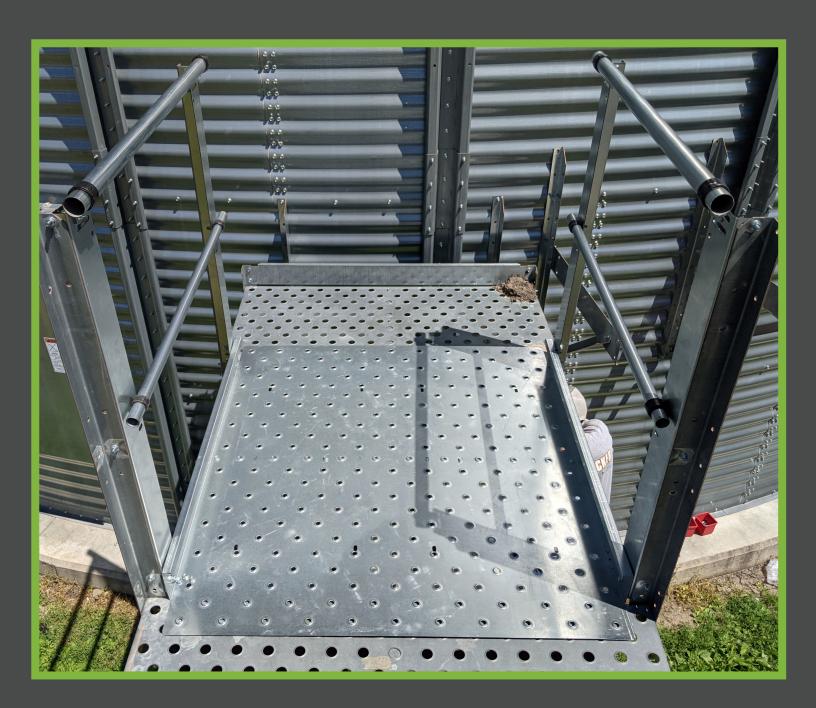

## **Crossover Platform**

- Allows the joining of 2 bins
- Bridge is 46" wide with integrated kickboards providing a 44" walkway
- 1 1/2" tube handrail connected with a vinyl coated P clamp for a secure and stable grip
- Connects securely to the platforms of two bins to allow for one large access area
- Can facilitate ascending or descending stair access or additional platforms on either bin