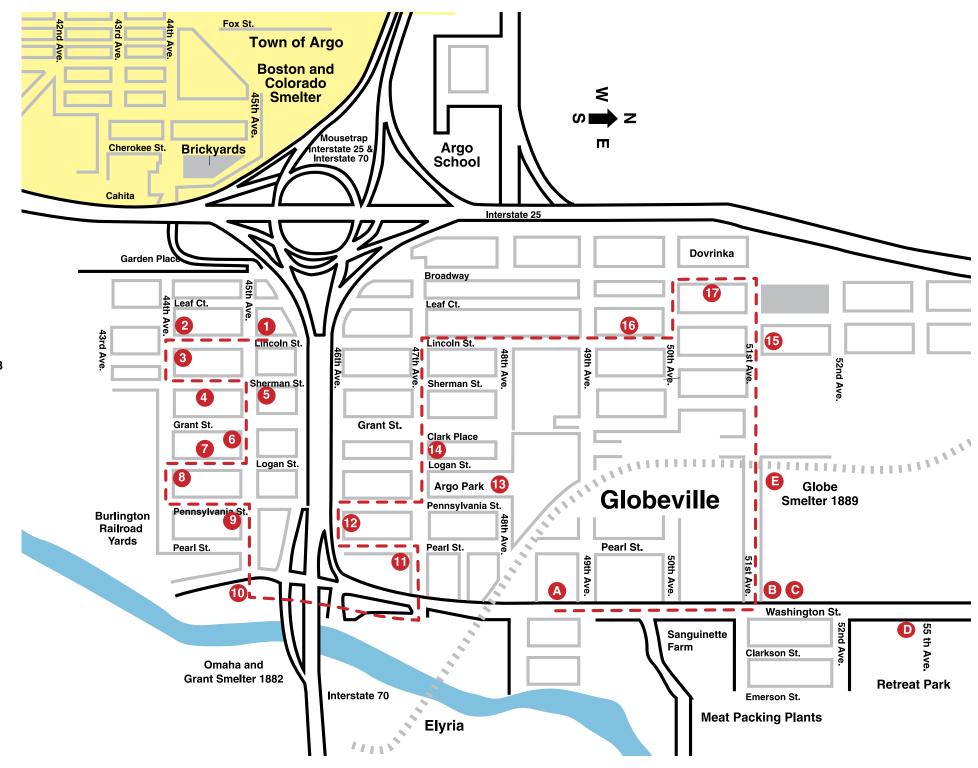

## **Walking Tour of Globeville**

- 1 Freidens Evangelical Lutheran Church, 1915 Greater Harvest COGIC, 1965 45th and Lincoln Street
- 2 Garden Place School, 1882, 1902, 1923 44th and Lincoln Street
- 3 First German Congregational Church, 1894 44th and Lincoln Street
- 4 St. Paul's Evangelical Lutheran Church, 1905 4438 Sherman Street
- 5 45th and Sherman, Drug Store, Market, Hardware, Beauty Shop
- 6 Globeville Community Center, 1919 45th and Grant Street
- 7 St. Jacob's Croatian Hall, 1894 4483/4485 Logan Street
- 8 Globeville Day Nursery, 1909 4414 Logan Street
- 9 Canjar Grocery, Emmanuel Panaderia,45th and Pennsylvania Street
- 10 Western Slavonic Lodge, 1908. McDonald's, 1988 4490 Washington Street
- 11 Holy Rosary Church, Convent , School, 1920 4688 Pearl Street
- 12 St. Joseph's Polish Church, School, 1902 517 E. 46th Avenue
- 13 Argo Park 1880, 47th and Logan
- 14 Holy Transfiguration of Christ Cathedral, 1898 349 E. 47th Avenue
- 15 Laradon Hall 1948, 5100 Lincoln Street
- 16 Globeville Community Church 1997, 5039 Lincoln Street
- 17 Stapleton Recreation Center, 1965 5090 Broadway

## **Washington Street**

- A PNA Polish Lodge and Hall, 4839 Washington
- B Globeville School 1890, 51st and Washington
- C Interurban Station 1908, 51st and Washington
- D Haunted House, Hindry Mansion, 1873 55th and Washington Street
- E Globe Smelter, 1889