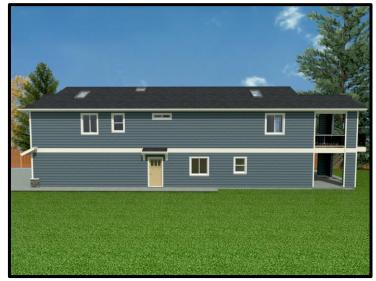

#### A BUILDER YOU CAN TRUST

exceptional valueimpressive design

quality construction

| <b>Property Description</b> |                                                                                               |                 |
|-----------------------------|-----------------------------------------------------------------------------------------------|-----------------|
| Address                     | 1255 Townsite Road, Nanaimo B.C.                                                              |                 |
| PID                         | 005-763-177 OUAL FLOOR SYSTEM ENGINEERED FLOOR SYSTEM                                         |                 |
| Lot Size                    | ±4,739 ft <sup>2</sup> (440.3 m <sup>2</sup> )                                                |                 |
| House Size                  | ±2,876 ft <sup>2</sup> (267.2m <sup>2</sup> ) includes two-car garage, c/w EV charging roughe | ed-in           |
| Living Space                | Upper Floor/Media Room ±1,845 ft <sup>2</sup> and Legal Secondary Suite ±618                  | ft <sup>2</sup> |