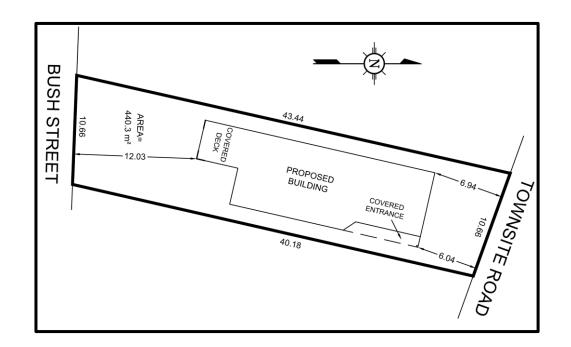

#### A BUILDER YOU CAN TRUST

exceptional valueimpressive design

quality construction

| <b>Property Description</b> |                                                                                               |                 |
|-----------------------------|-----------------------------------------------------------------------------------------------|-----------------|
| Address                     | 1255 Townsite Road, Nanaimo B.C.                                                              |                 |
| PID                         | 005-763-177 OUAL FLOOR SYSTEM ENGINEERED FLOOR SYSTEM                                         |                 |
| Lot Size                    | ±4,739 ft <sup>2</sup> (440.3 m <sup>2</sup> )                                                |                 |
| House Size                  | ±2,876 ft <sup>2</sup> (267.2m <sup>2</sup> ) includes two-car garage, c/w EV charging roughe | ed-in           |
| Living Space                | Upper Floor/Media Room ±1,845 ft <sup>2</sup> and Legal Secondary Suite ±618                  | ft <sup>2</sup> |