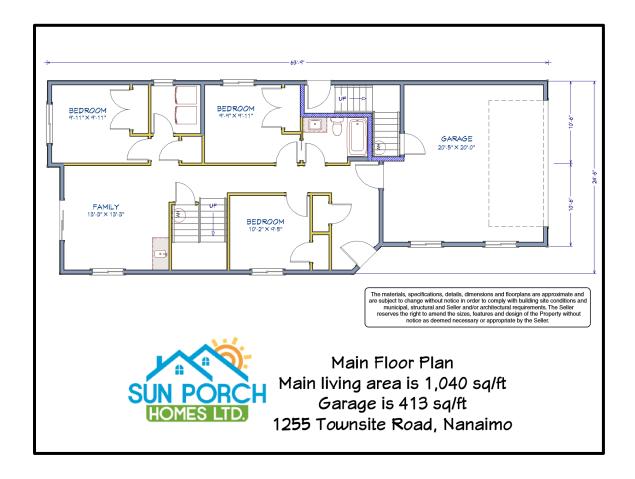

### **Property Highlights**

|                     | <u>, ,                                  </u> |
|---------------------|----------------------------------------------|
| Living Space        | ± 2,463 sqft (c/w 2 bed suite)               |
| Lot Size            | ± 4,739 sqft                                 |
| Year Built          | 2019 (2-5-10 home warranty)                  |
| Bedrooms            | 6 + Flex Room                                |
| Bathrooms           | 4 full                                       |
| Heating             | Electric with ventilation system             |
| <b>Outside Deck</b> | ± 12x12' (± 148 sqft)                        |
| Appliances          | Stainless Whirlpool & Samsung                |
| Landscape           | Included                                     |
| Garage              | 2 car garage c/w EV rough-in                 |
|                     | ·                                            |

#### A BUILDER YOU CAN TRUST

exceptional valueimpressive design

quality construction

| <b>Property Description</b> |                                                                                               |                 |
|-----------------------------|-----------------------------------------------------------------------------------------------|-----------------|
| Address                     | 1255 Townsite Road, Nanaimo B.C.                                                              |                 |
| PID                         | 005-763-177 OUAL FLOOR SYSTEM ENGINEERED FLOOR SYSTEM                                         |                 |
| Lot Size                    | ±4,739 ft <sup>2</sup> (440.3 m <sup>2</sup> )                                                |                 |
| House Size                  | ±2,876 ft <sup>2</sup> (267.2m <sup>2</sup> ) includes two-car garage, c/w EV charging roughe | ed-in           |
| Living Space                | Upper Floor/Media Room ±1,845 ft <sup>2</sup> and Legal Secondary Suite ±618                  | ft <sup>2</sup> |