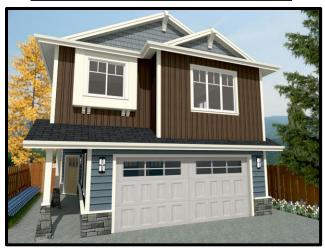

## - Hospital District -New Home with 2 Bed Suite

1255 Townsite Road

listed at \$629,000 plus GST

#### A BUILDER YOU CAN TRUST

exceptional valueimpressive design

quality construction

| <b>Property Description</b> |                                                                                               |                 |
|-----------------------------|-----------------------------------------------------------------------------------------------|-----------------|
| Address                     | 1255 Townsite Road, Nanaimo B.C.                                                              |                 |
| PID                         | 005-763-177 OUAL FLOOR SYSTEM ENGINEERED FLOOR SYSTEM                                         |                 |
| Lot Size                    | ±4,739 ft <sup>2</sup> (440.3 m <sup>2</sup> )                                                |                 |
| House Size                  | ±2,876 ft <sup>2</sup> (267.2m <sup>2</sup> ) includes two-car garage, c/w EV charging roughe | ed-in           |
| Living Space                | Upper Floor/Media Room ±1,845 ft <sup>2</sup> and Legal Secondary Suite ±618                  | ft <sup>2</sup> |