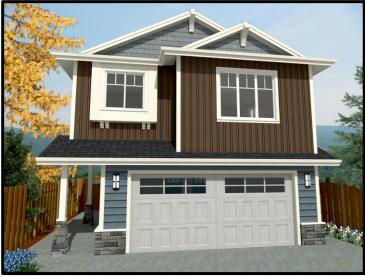

### **Property Highlights**

|                     | <u>, ,                                  </u> |
|---------------------|----------------------------------------------|
| Living Space        | ± 2,463 sqft (c/w 2 bed suite)               |
| Lot Size            | ± 4,739 sqft                                 |
| Year Built          | 2019 (2-5-10 home warranty)                  |
| Bedrooms            | 6 + Flex Room                                |
| Bathrooms           | 4 full                                       |
| Heating             | Electric with ventilation system             |
| <b>Outside Deck</b> | ± 12x12' (± 148 sqft)                        |
| Appliances          | Stainless Whirlpool & Samsung                |
| Landscape           | Included                                     |
| Garage              | 2 car garage c/w EV rough-in                 |
|                     | ·                                            |

#### A BUILDER YOU CAN TRUST

exceptional valueimpressive design

quality construction

| <b>Property Description</b> |                                                                                               |                 |
|-----------------------------|-----------------------------------------------------------------------------------------------|-----------------|
| Address                     | 1255 Townsite Road, Nanaimo B.C.                                                              |                 |
| PID                         | 005-763-177 OUAL FLOOR SYSTEM ENGINEERED FLOOR SYSTEM                                         |                 |
| Lot Size                    | ±4,739 ft <sup>2</sup> (440.3 m <sup>2</sup> )                                                |                 |
| House Size                  | ±2,876 ft <sup>2</sup> (267.2m <sup>2</sup> ) includes two-car garage, c/w EV charging roughe | ed-in           |
| Living Space                | Upper Floor/Media Room ±1,845 ft <sup>2</sup> and Legal Secondary Suite ±618                  | ft <sup>2</sup> |