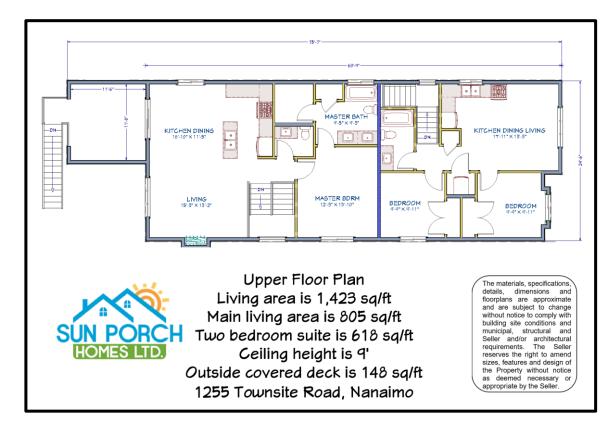

### **Property Highlights**

|                     | <u>, ,                                  </u> |
|---------------------|----------------------------------------------|
| Living Space        | ± 2,463 sqft (c/w 2 bed suite)               |
| Lot Size            | ± 4,739 sqft                                 |
| Year Built          | 2019 (2-5-10 home warranty)                  |
| Bedrooms            | 6 + Flex Room                                |
| Bathrooms           | 4 full                                       |
| Heating             | Electric with ventilation system             |
| <b>Outside Deck</b> | ± 12x12' (± 148 sqft)                        |
| Appliances          | Stainless Whirlpool & Samsung                |
| Landscape           | Included                                     |
| Garage              | 2 car garage c/w EV rough-in                 |
|                     | ·                                            |

#### A BUILDER YOU CAN TRUST

exceptional valueimpressive design

quality construction

| <b>Property Description</b> |                                                                                               |                 |
|-----------------------------|-----------------------------------------------------------------------------------------------|-----------------|
| Address                     | 1255 Townsite Road, Nanaimo B.C.                                                              |                 |
| PID                         | 005-763-177 OUAL FLOOR SYSTEM ENGINEERED FLOOR SYSTEM                                         |                 |
| Lot Size                    | ±4,739 ft <sup>2</sup> (440.3 m <sup>2</sup> )                                                |                 |
| House Size                  | ±2,876 ft <sup>2</sup> (267.2m <sup>2</sup> ) includes two-car garage, c/w EV charging roughe | ed-in           |
| Living Space                | Upper Floor/Media Room ±1,845 ft <sup>2</sup> and Legal Secondary Suite ±618                  | ft <sup>2</sup> |