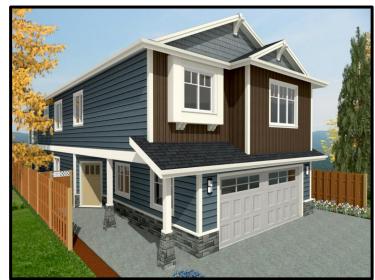

## - Hospital District -New Home with 2 Bed Suite

1255 Townsite Road

listed at \$629,000 plus GST

#### A BUILDER YOU CAN TRUST

exceptional valueimpressive design

quality construction

| <b>Property Description</b> |                                                                                               |                 |
|-----------------------------|-----------------------------------------------------------------------------------------------|-----------------|
| Address                     | 1255 Townsite Road, Nanaimo B.C.                                                              |                 |
| PID                         | 005-763-177 OUAL FLOOR SYSTEM ENGINEERED FLOOR SYSTEM                                         |                 |
| Lot Size                    | ±4,739 ft <sup>2</sup> (440.3 m <sup>2</sup> )                                                |                 |
| House Size                  | ±2,876 ft <sup>2</sup> (267.2m <sup>2</sup> ) includes two-car garage, c/w EV charging roughe | ed-in           |
| Living Space                | Upper Floor/Media Room ±1,845 ft <sup>2</sup> and Legal Secondary Suite ±618                  | ft <sup>2</sup> |