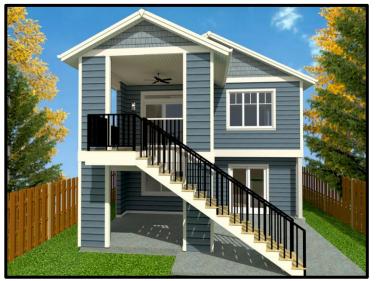

## - Hospital District -New Home with 2 Bed Suite

1255 Townsite Road

listed at \$629,000 plus GST

### **Property Highlights**

|                     | <u>, ,                                  </u> |
|---------------------|----------------------------------------------|
| Living Space        | ± 2,463 sqft (c/w 2 bed suite)               |
| Lot Size            | ± 4,739 sqft                                 |
| Year Built          | 2019 (2-5-10 home warranty)                  |
| Bedrooms            | 6 + Flex Room                                |
| Bathrooms           | 4 full                                       |
| Heating             | Electric with ventilation system             |
| <b>Outside Deck</b> | ± 12x12' (± 148 sqft)                        |
| Appliances          | Stainless Whirlpool & Samsung                |
| Landscape           | Included                                     |
| Garage              | 2 car garage c/w EV rough-in                 |
|                     | ·                                            |

#### A BUILDER YOU CAN TRUST

exceptional valueimpressive design

quality construction

| <b>Property Description</b> |                                                                                               |                 |
|-----------------------------|-----------------------------------------------------------------------------------------------|-----------------|
| Address                     | 1255 Townsite Road, Nanaimo B.C.                                                              |                 |
| PID                         | 005-763-177 OUAL FLOOR SYSTEM ENGINEERED FLOOR SYSTEM                                         |                 |
| Lot Size                    | ±4,739 ft <sup>2</sup> (440.3 m <sup>2</sup> )                                                |                 |
| House Size                  | ±2,876 ft <sup>2</sup> (267.2m <sup>2</sup> ) includes two-car garage, c/w EV charging roughe | ed-in           |
| Living Space                | Upper Floor/Media Room ±1,845 ft <sup>2</sup> and Legal Secondary Suite ±618                  | ft <sup>2</sup> |