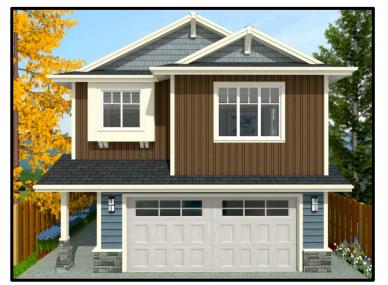

### **Property Highlights**

|                     | <u>, ,                                  </u> |
|---------------------|----------------------------------------------|
| Living Space        | ± 2,463 sqft (c/w 2 bed suite)               |
| Lot Size            | ± 4,739 sqft                                 |
| Year Built          | 2019 (2-5-10 home warranty)                  |
| Bedrooms            | 6 + Flex Room                                |
| Bathrooms           | 4 full                                       |
| Heating             | Electric with ventilation system             |
| <b>Outside Deck</b> | ± 12x12' (± 148 sqft)                        |
| Appliances          | Stainless Whirlpool & Samsung                |
| Landscape           | Included                                     |
| Garage              | 2 car garage c/w EV rough-in                 |
|                     | ·                                            |

#### A BUILDER YOU CAN TRUST

exceptional valueimpressive design

quality construction

| <b>Property Description</b> |                                                                                               |                 |
|-----------------------------|-----------------------------------------------------------------------------------------------|-----------------|
| Address                     | 1255 Townsite Road, Nanaimo B.C.                                                              |                 |
| PID                         | 005-763-177 OUAL FLOOR SYSTEM ENGINEERED FLOOR SYSTEM                                         |                 |
| Lot Size                    | ±4,739 ft <sup>2</sup> (440.3 m <sup>2</sup> )                                                |                 |
| House Size                  | ±2,876 ft <sup>2</sup> (267.2m <sup>2</sup> ) includes two-car garage, c/w EV charging roughe | ed-in           |
| Living Space                | Upper Floor/Media Room ±1,845 ft <sup>2</sup> and Legal Secondary Suite ±618                  | ft <sup>2</sup> |