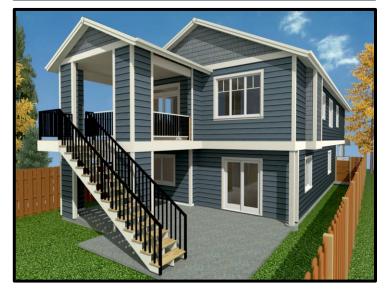

|
| 48. Windows                     | <ul> <li>windows by Starline windows, famous for good quality</li> <li>front windows c/w craftsman style window grills</li> <li>Smartglass™ low-emissivity, high energy efficient glass</li> <li>window track removable for easy window cleaning</li> <li>bug screens for windows included</li> </ul> |
| 517                             |                                                                                                                                                                                                                                                                                                       |



Features List - Sun Porch Homes Ltd.

- exceptional value impressive design
- quality construction













impressive design











DID YOU KNOW? Most non-custom home builders use inexpensive 2x10" lumber for its floor joists. Instead of using the common 2x10", as part of Sun Porch Homes' dedication to quality construction, we use a high-performance engineered floor system known as an I-joist. Although the material cost is more than double, I-joists are a special high-end engineered product, which strengthens your floor so its less likely to bow, twist or spit, compared to conventional budget-minded 2x10". I-joists' dimensional soundness and little or no shrinkage help eliminate squeaky floors.

Sun Porch Homes delivers to our home buyers Exceptional Value, Impressive Design and Quality Construction.

Learn More! www.SunPorchHomes.com

- exceptional valueimpressive design
  - quality cons