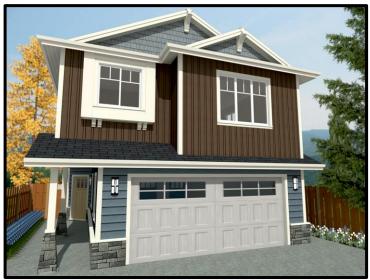

## - Hospital District -New Home with 2 Bed Suite

1255 Townsite Road

listed at \$629,000 plus GST

#### A BUILDER YOU CAN TRUST

exceptional valueimpressive design

quality construction

| <b>Property Description</b> |                                                                                               |                 |
|-----------------------------|-----------------------------------------------------------------------------------------------|-----------------|
| Address                     | 1255 Townsite Road, Nanaimo B.C.                                                              |                 |
| PID                         | 005-763-177 OUAL FLOOR SYSTEM ENGINEERED FLOOR SYSTEM                                         |                 |
| Lot Size                    | ±4,739 ft <sup>2</sup> (440.3 m <sup>2</sup> )                                                |                 |
| House Size                  | ±2,876 ft <sup>2</sup> (267.2m <sup>2</sup> ) includes two-car garage, c/w EV charging roughe | ed-in           |
| Living Space                | Upper Floor/Media Room ±1,845 ft <sup>2</sup> and Legal Secondary Suite ±618                  | ft <sup>2</sup> |