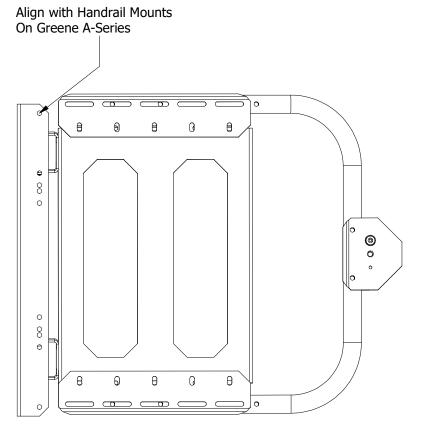

Self Closing Gate ASG100 or ASG200

Wall Mount and Latch ASG050

| DRAWN<br>Mike Adams | 5/28/2015 |                                 | Surana Calumia d Ch  |      |  |
|---------------------|-----------|---------------------------------|----------------------|------|--|
| CHECKED             |           |                                 | Greene Galvanized St | airs |  |
| QA                  |           | TITLE                           |                      |      |  |
| MFG                 |           |                                 |                      |      |  |
| APPROVED            |           | ASG100 Series Gate Instructions |                      |      |  |
|                     |           | SIZE                            | DWG NO               | REV  |  |
|                     |           | Ä                               | ASG100 Gate In       | 1    |  |
|                     |           | SCALE                           | 7.56100 Gate 1       | 7    |  |