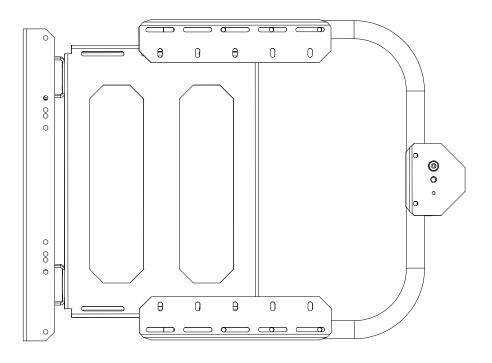

Narrow Adjustment Position

Wide Adjustment Position

|                     |           | GALLANIEL GIAING                |   |          |              |      |  |
|---------------------|-----------|---------------------------------|---|----------|--------------|------|--|
| DRAWN<br>Mike Adams | 5/28/2015 |                                 | _ |          |              |      |  |
| CHECKED             |           | Greene Galvanized Stairs        |   |          |              |      |  |
| QA                  |           | TITLE                           |   |          |              |      |  |
| MFG                 |           |                                 |   |          |              |      |  |
| APPROVED            |           | ASG100 Series Gate Instructions |   |          |              |      |  |
|                     |           | SIZE                            |   | DWG NO   |              | REV  |  |
|                     |           | A                               |   | ASG100 G | ate Instruct | ions |  |
|                     |           | SCALE                           |   |          | curry 7 or 7 |      |  |