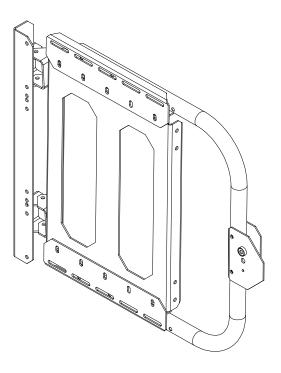

|      | PARTS LIST - ASG100 GATE |             |                      |  |  |  |
|------|--------------------------|-------------|----------------------|--|--|--|
| ITEM | QTY                      | PART NUMBER | DESCRIPTION          |  |  |  |
| 1    | 2                        | ASG-104     | Pipe Mount Plate     |  |  |  |
| 2    | 1                        | ASG-105     | 1.5" Gate Pipe       |  |  |  |
| 3    | 4                        | ASG-102     | Offset Hinge         |  |  |  |
| 4    | 1                        | ASG-101     | Hinge Gate Mount     |  |  |  |
| 5    | 1                        | ASG-103     | Gate Base Plate      |  |  |  |
| 6    | 1                        | ASG-106     | Latch Mount          |  |  |  |
| 7    | 1                        | ASG-107     | Latch Support        |  |  |  |
| 8    | 1                        | HW-Magnet   | Magnet and Fasteners |  |  |  |

|      | PARTS LIST - ASG150 GATE |             |                             |  |  |
|------|--------------------------|-------------|-----------------------------|--|--|
| ITEM | QTY                      | PART NUMBER | DESCRIPTION                 |  |  |
| 1    | 2                        | ASG-104     | Pipe Mount Plate            |  |  |
| 2    | 1                        | ASG-105     | 1.5" Gate Pipe              |  |  |
| 3    | 4                        | ASG-102     | Offset Hinge                |  |  |
| 4    | 1                        | ASG-103     | Gate Base Plate             |  |  |
| 5    | 1                        | ASG-106     | Latch Mount                 |  |  |
| 6    | 1                        | ASG-107     | Latch Support               |  |  |
| 7    | 1                        | ASG-109     | Galvanized Gate Wall Base   |  |  |
| 8    | 1                        | HW-Latch    | Gate Latch Hardware Package |  |  |