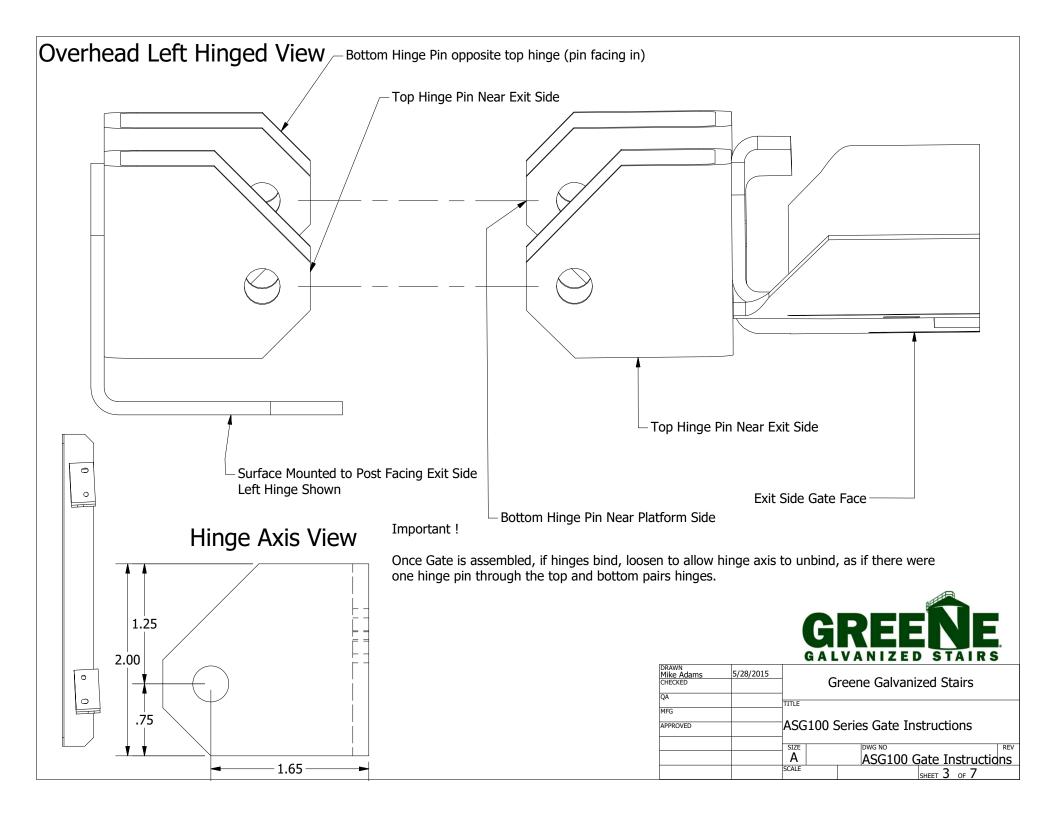

TOP Hinge Left Hinge Gate Mount Suppressed

Off/Below Platform View

Hinge Left Facing Outside of Inswinging Gate

Reverse for Right Hinged Gate. Gate should swing upward as it swings in, then gate should return closed by gravity after released.

Hinge Axis should be aligned so that a single rod could pass through all hinge holes at the same time See Page 3

|                     |           | GALUARILLE GIAIRG               |   |                  |       |  |  |
|---------------------|-----------|---------------------------------|---|------------------|-------|--|--|
| DRAWN<br>Mike Adams | 5/28/2015 |                                 | _ |                  |       |  |  |
| CHECKED             |           | Greene Galvanized Stairs        |   |                  |       |  |  |
| QA                  |           | TITLE                           |   |                  |       |  |  |
| MFG                 |           |                                 |   |                  |       |  |  |
| APPROVED            |           | ASG100 Series Gate Instructions |   |                  |       |  |  |
|                     |           | SIZE                            |   | DWG NO           | l RFV |  |  |
|                     |           | A                               |   | ASG100 Gate Inst |       |  |  |
|                     |           | SCALE                           |   | SUEET 2 OF       | 7     |  |  |