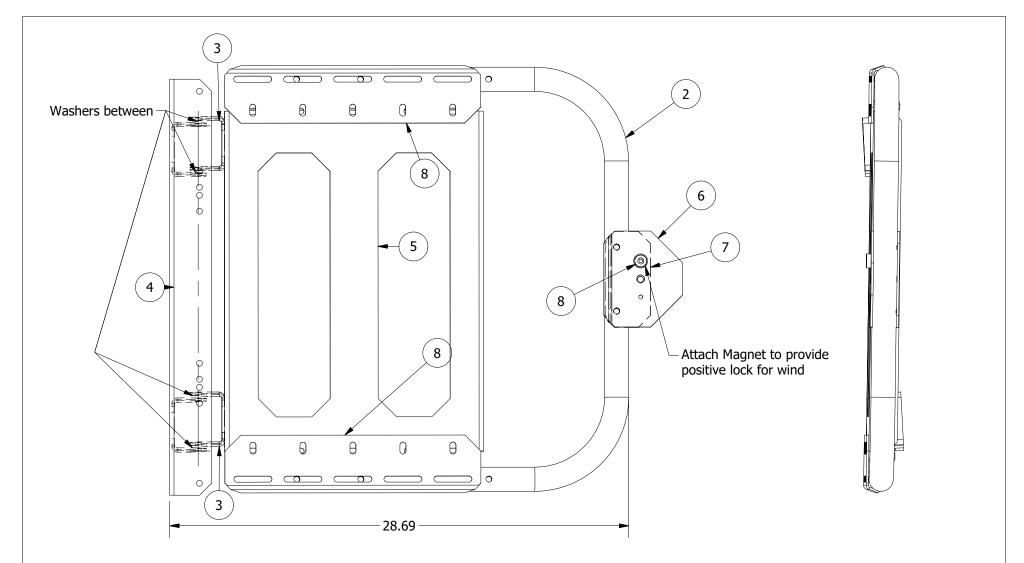

|      | PARTS LIST - ASG100 GATE |             |                      |  |  |  |
|------|--------------------------|-------------|----------------------|--|--|--|
| ITEM | QTY                      | PART NUMBER | DESCRIPTION          |  |  |  |
| 1    | 2                        | ASG-104     | Pipe Mount Plate     |  |  |  |
| 2    | 1                        | ASG-105     | 1.5" Gate Pipe       |  |  |  |
| 3    | 4                        | ASG-102     | Offset Hinge         |  |  |  |
| 4    | 1                        | ASG-101     | Hinge Gate Mount     |  |  |  |
| 5    | 1                        | ASG-103     | Gate Base Plate      |  |  |  |
| 6    | 1                        | ASG-106     | Latch Mount          |  |  |  |
| 7    | 1                        | ASG-107     | Latch Support        |  |  |  |
| 8    | 1                        | HW-Magnet   | Magnet and Fasteners |  |  |  |