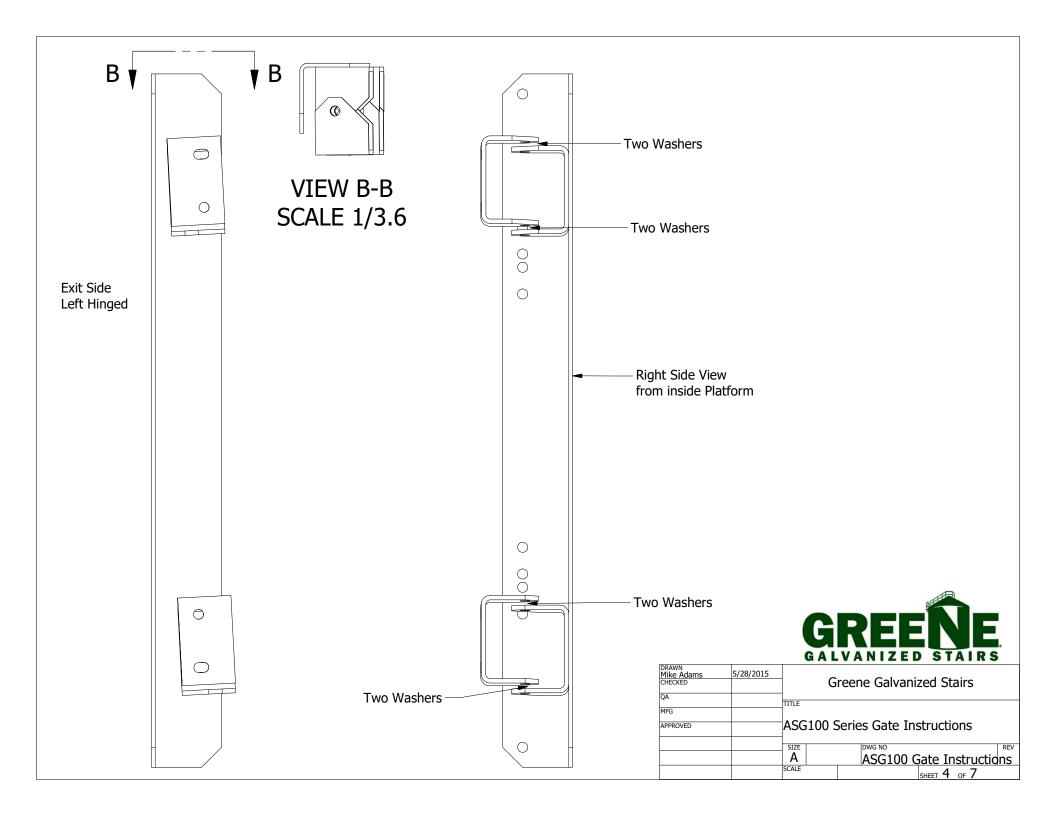

| Mike Adams CHECKED | 5/28/2015 | Gre                             | eene Galvanized Stairs   |  |  |
|--------------------|-----------|---------------------------------|--------------------------|--|--|
| QA                 |           |                                 |                          |  |  |
|                    |           | TITLE                           |                          |  |  |
| MFG                |           |                                 |                          |  |  |
|                    |           | 1001000                         |                          |  |  |
| APPROVED           |           | ASG100 Series Gate Instructions |                          |  |  |
|                    |           |                                 |                          |  |  |
|                    |           | SIZE                            | DWG NO REV               |  |  |
|                    |           | Α                               | ASG100 Gate Instructions |  |  |
|                    |           | SCALE                           | SHEET 5 OF 7             |  |  |