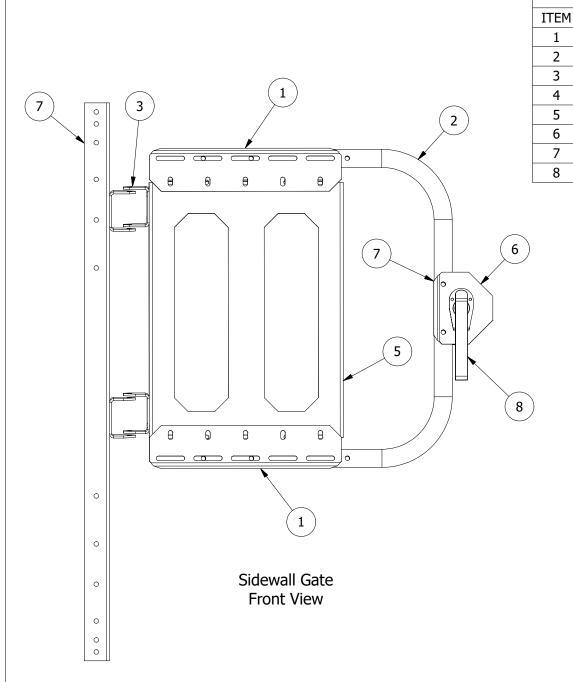

|      | PARTS LIST - ASG150 GATE |             |                             |  |  |
|------|--------------------------|-------------|-----------------------------|--|--|
| ITEM | QTY                      | PART NUMBER | DESCRIPTION                 |  |  |
| 1    | 2                        | ASG-104     | Pipe Mount Plate            |  |  |
| 2    | 1                        | ASG-105     | 1.5" Gate Pipe              |  |  |
| 3    | 4                        | ASG-102     | Offset Hinge                |  |  |
| 4    | 1                        | ASG-103     | Gate Base Plate             |  |  |
| 5    | 1                        | ASG-106     | Latch Mount                 |  |  |
| 6    | 1                        | ASG-107     | Latch Support               |  |  |
| 7    | 1                        | ASG-109     | Galvanized Gate Wall Base   |  |  |
| 8    | 1                        | HW-Latch    | Gate Latch Hardware Package |  |  |