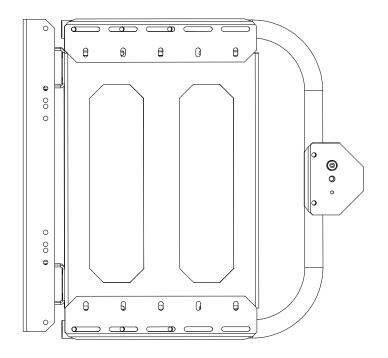

Narrow Adjustment Position

Wide Adjustment Position

|                     |           | GALLANIEL GIAING                |   |          |              |      |  |
|---------------------|-----------|---------------------------------|---|----------|--------------|------|--|
| DRAWN<br>Mike Adams | 5/28/2015 |                                 | _ |          |              |      |  |
| CHECKED             |           | Greene Galvanized Stairs        |   |          |              |      |  |
| QA                  |           | TITLE                           |   |          |              |      |  |
| MFG                 |           |                                 |   |          |              |      |  |
| APPROVED            |           | ASG100 Series Gate Instructions |   |          |              |      |  |
|                     |           | SIZE                            |   | DWG NO   |              | REV  |  |
|                     |           | A                               |   | ASG100 G | ate Instruct | ions |  |
|                     |           | SCALE                           |   |          | curry 7 or 7 |      |  |