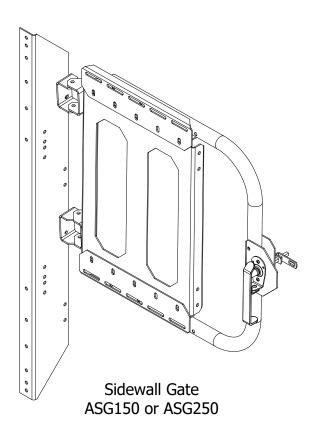

|      | PARTS LIST - ASG150 GATE |             |                             |  |  |
|------|--------------------------|-------------|-----------------------------|--|--|
| ITEM | QTY                      | PART NUMBER | DESCRIPTION                 |  |  |
| 1    | 2                        | ASG-104     | Pipe Mount Plate            |  |  |
| 2    | 1                        | ASG-105     | 1.5" Gate Pipe              |  |  |
| 3    | 4                        | ASG-102     | Offset Hinge                |  |  |
| 4    | 1                        | ASG-103     | Gate Base Plate             |  |  |
| 5    | 1                        | ASG-106     | Latch Mount                 |  |  |
| 6    | 1                        | ASG-107     | Latch Support               |  |  |
| 7    | 1                        | ASG-109     | Galvanized Gate Wall Base   |  |  |
| 8    | 1                        | HW-Latch    | Gate Latch Hardware Package |  |  |