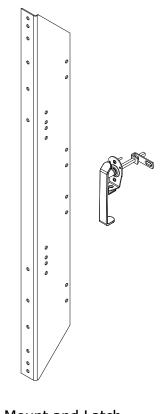

| A-SERIES GATE PART NUMBERS                   |                                                 |  |  |
|----------------------------------------------|-------------------------------------------------|--|--|
| PART NUMBER DESCRIPTION                      |                                                 |  |  |
| ASG100 A-Series Self Closing Gate Galvanized |                                                 |  |  |
| ASG150 A-Series Sidewall Gate Galvanized     |                                                 |  |  |
| ASG200                                       | A-Series Self Closing Gate Yellow               |  |  |
| ASG250 A-Series Sidewall Gate Yellow         |                                                 |  |  |
| ASG050                                       | Gate Wall Mount and Latch Galvanized            |  |  |
|                                              | (converts self closing gate into sidewall gate) |  |  |