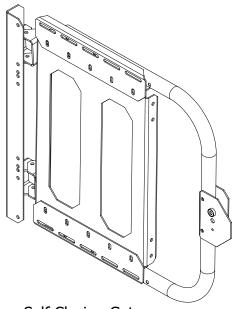

Self Closing Gate ASG100 or ASG200

Wall Mount and Latch ASG050

| DRAWN<br>Mike Adams | 5/28/2015 |                                 | Surana Calumia d Ch  |      |  |
|---------------------|-----------|---------------------------------|----------------------|------|--|
| CHECKED             |           |                                 | Greene Galvanized St | airs |  |
| QA                  |           | TITLE                           |                      |      |  |
| MFG                 |           |                                 |                      |      |  |
| APPROVED            |           | ASG100 Series Gate Instructions |                      |      |  |
|                     |           | SIZE                            | DWG NO               | REV  |  |
|                     |           | Ä                               | ASG100 Gate In       | 1    |  |
|                     |           | SCALE                           | 7.56100 Gate 1       | 7    |  |