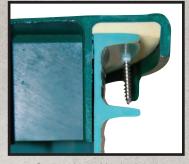

Secured by 6 Vertical and 4 Horizontal Safety Screws. Screws Included.

Foamed-in Permanent Polyurethane Gasket.

Holds up to 70 lbs of Concrete for Added Safety.

Water-TITE™ Vertical and **Horizontal Safety** Screws

### Safety Screws

All Tuf-Tite Riser Lids come with a choice of stainless steel safety screws.

1.75" square drive

1.75" phillips drive