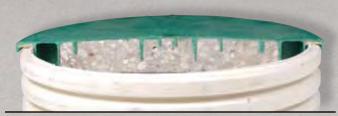

# **HEAVY DUTY MULTI-PURPOSE**

**Fits most commercially** available:

- Risers
- IPEX PVC Ribbed Pipe
- Corrugated Pipe

FREE FREIGHT ON FULL CARTONS!

LID MAY BE USED WITH OR WITHOUT CONCRETE CENTER. **FACTORY INSTALLED R10** INSULATION AVAILABLE.

Secured by 6 Vertical and 4 Horizontal Safety Screws. Screws Included.

Foamed-in Permanent Polyurethane Gasket.

Holds up to 70 lbs of Concrete for Added Safety.

Water-TITE™ Vertical and **Horizontal Safety** Screws