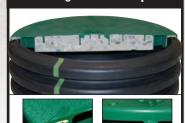

### **Corrugated HDPE Pipe**

Water-TITE™

Water-TITE™ Joint

**IPEX Ribbed PVC Pipe** 

Water-TITE™ Joint

Safety Screws

Water-TITE™ Joint

Horizontal Safety Screws