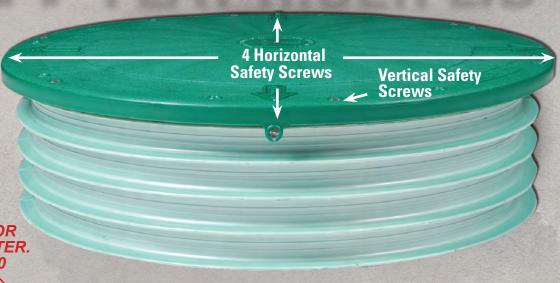

Secured by 6 Vertical and 4 Horizontal Safety Screws. Screws Included.

Foamed-in Permanent Polyurethane Gasket.

Holds up to 70 lbs of Concrete for Added Safety.

Water-TITE™ Vertical and **Horizontal Safety** Screws

### **Corrugated HDPE Pipe**

Water-TITE™

Water-TITE™ Joint

**IPEX Ribbed PVC Pipe** 

Water-TITE™ Joint

Safety Screws

Water-TITE™ Joint

Horizontal Safety Screws