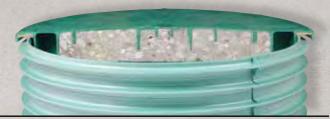

Secured by 6 Vertical and 4 Horizontal Safety Screws. Screws Included.

Foamed-in Permanent Polyurethane Gasket.

Holds up to 70 lbs of Concrete for Added Safety.

Water-TITE™ Vertical and **Horizontal Safety** Screws