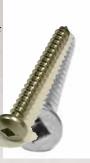

### Safety Screws

All Tuf-Tite Riser Lids come with a choice of stainless steel safety screws.

1.75" square drive

1.75" phillips drive