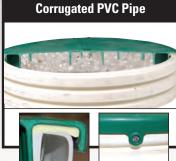

# **HEAVY DUTY MULTI-PURPOSE**

**Fits most commercially** available:

- Risers
- IPEX PVC Ribbed Pipe
- Corrugated Pipe

FREE FREIGHT ON FULL CARTONS!

LID MAY BE USED WITH OR WITHOUT CONCRETE CENTER. **FACTORY INSTALLED R10** INSULATION AVAILABLE.





Secured by 6 Vertical and 4 Horizontal Safety Screws. Screws Included.



Foamed-in Permanent Polyurethane Gasket.



Holds up to 70 lbs of Concrete for Added Safety.



Water-TITE™ Vertical and **Horizontal Safety** Screws

### **Corrugated HDPE Pipe**



Water-TITE™





Water-TITE™ Joint



**IPEX Ribbed PVC Pipe** 



Water-TITE™ Joint



Safety Screws



Water-TITE™ Joint

Horizontal Safety Screws











# **DRAINAGE AND SEPTIC PRODUCTS**

# Corrugated HDPE Pipe









Horizontal Safety Screws

## **Corrugated PVC Pipe**





Water-tight Joint



Horizontal Safety Screws

### **IPEX Ribbed PVC Pipe**





Water-tight Joint



Horizontal Safety Screws

### Plastic Riser





Water-tight Joint



Horizontal Safety Screws

### **Tuf-Tite Riser**





Water-tight Joint



Vertical and Horizontal Safety Screws

### Safety Screws

All Tuf-Tite Riser Lids come with a choice of stainless steel safety screws.

1.75" square drive





1.75" phillips drive