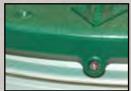

Secured by 6 Vertical and 4 Horizontal Safety Screws. Screws Included.

Foamed-in Permanent Polyurethane Gasket.

Holds up to 70 lbs of Concrete for Added Safety.

Water-TITE™ Vertical and **Horizontal Safety** Screws

### Safety Screws

All Tuf-Tite Riser Lids come with a choice of stainless steel safety screws.

1.75" square drive

1.75" phillips drive