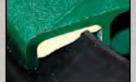

Secured by 6 Vertical and 4 Horizontal Safety Screws. Screws Included.

Foamed-in Permanent Polyurethane Gasket.

Holds up to 70 lbs of Concrete for Added Safety.

Water-TITE™ Vertical and **Horizontal Safety** Screws

### **Corrugated HDPE Pipe**

Water-TITE™

Water-TITE™ Joint

**IPEX Ribbed PVC Pipe** 

Water-TITE™ Joint

Safety Screws

Water-TITE™ Joint

Horizontal Safety Screws