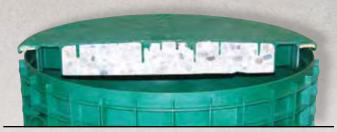

# **HEAVY DUTY MULTI-PURPOSE**

**Fits most commercially** available:

- Risers
- IPEX PVC Ribbed Pipe
- Corrugated Pipe

FREE FREIGHT ON FULL CARTONS!

LID MAY BE USED WITH OR WITHOUT CONCRETE CENTER. **FACTORY INSTALLED R10** INSULATION AVAILABLE.

Secured by 6 Vertical and 4 Horizontal Safety Screws. Screws Included.

Foamed-in Permanent Polyurethane Gasket.

Holds up to 70 lbs of Concrete for Added Safety.

Water-TITE™ Vertical and **Horizontal Safety** Screws