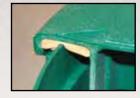

Secured by 6 Vertical and 4 Horizontal Safety Screws. Screws Included.

Foamed-in Permanent Polyurethane Gasket.

Holds up to 70 lbs of Concrete for Added Safety.

Water-TITE™ Vertical and **Horizontal Safety** Screws

### **Corrugated HDPE Pipe**

Water-TITE™

Water-TITE™ Joint

**IPEX Ribbed PVC Pipe** 

Water-TITE™ Joint

Safety Screws

Water-TITE™ Joint

Horizontal Safety Screws