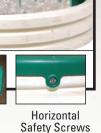

Secured by 6 Vertical and 4 Horizontal Safety Screws. Screws Included.

Foamed-in Permanent Polyurethane Gasket.

Holds up to 70 lbs of Concrete for Added Safety.

Water-TITE™ Vertical and **Horizontal Safety** Screws

### **Corrugated HDPE Pipe**

Water-TITE™

Water-TITE™ Joint

**IPEX Ribbed PVC Pipe** 

Water-TITE™ Joint

Safety Screws

Water-TITE™ Joint

Horizontal Safety Screws