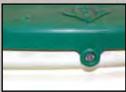

Secured by 6 Vertical and 4 Horizontal Safety Screws. Screws Included.

Foamed-in Permanent Polyurethane Gasket.

Holds up to 70 lbs of Concrete for Added Safety.

Water-TITE™ Vertical and **Horizontal Safety** Screws

### Safety Screws

All Tuf-Tite Riser Lids come with a choice of stainless steel safety screws.

1.75" square drive

1.75" phillips drive