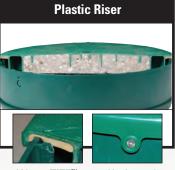

# **HEAVY DUTY MULTI-PURPOSE**

**Fits most commercially** available:

- Risers
- IPEX PVC Ribbed Pipe
- Corrugated Pipe

FREE FREIGHT ON FULL CARTONS!

LID MAY BE USED WITH OR WITHOUT CONCRETE CENTER. **FACTORY INSTALLED R10** INSULATION AVAILABLE.





Secured by 6 Vertical and 4 Horizontal Safety Screws. Screws Included.



Foamed-in Permanent Polyurethane Gasket.



Holds up to 70 lbs of Concrete for Added Safety.



Water-TITE™ Vertical and **Horizontal Safety** Screws

### **Corrugated HDPE Pipe**



Water-TITE™





Water-TITE™ Joint



**IPEX Ribbed PVC Pipe** 



Water-TITE™ Joint



Safety Screws



Water-TITE™ Joint

Horizontal Safety Screws











# **DRAINAGE AND SEPTIC PRODUCTS**

# Corrugated HDPE Pipe









Horizontal Safety Screws

## **Corrugated PVC Pipe**





Water-tight Joint



Horizontal Safety Screws

### **IPEX Ribbed PVC Pipe**





Water-tight Joint



Horizontal Safety Screws

### Plastic Riser





Water-tight Joint



Horizontal Safety Screws

### **Tuf-Tite Riser**





Water-tight Joint



Vertical and Horizontal Safety Screws

### Safety Screws

All Tuf-Tite Riser Lids come with a choice of stainless steel safety screws.

1.75" square drive





1.75" phillips drive