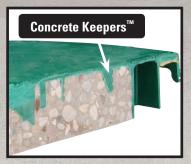

# **HEAVY DUTY MULTI-PURPOSE**

**Fits most commercially** available:

- Risers
- IPEX PVC Ribbed Pipe
- Corrugated Pipe

FREE FREIGHT ON FULL CARTONS!

LID MAY BE USED WITH OR WITHOUT CONCRETE CENTER. **FACTORY INSTALLED R10** INSULATION AVAILABLE.

Secured by 6 Vertical and 4 Horizontal Safety Screws. Screws Included.

Foamed-in Permanent Polyurethane Gasket.

Holds up to 70 lbs of Concrete for Added Safety.

Water-TITE™ Vertical and **Horizontal Safety** Screws