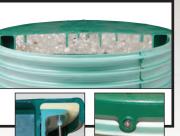

Secured by 6 Vertical and 4 Horizontal Safety Screws. Screws Included.

Foamed-in Permanent Polyurethane Gasket.

Holds up to 70 lbs of Concrete for Added Safety.

Water-TITE™ Vertical and **Horizontal Safety** Screws