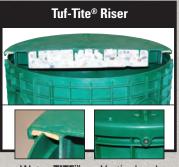

### **Tuf-Tite Riser**

Water-tight Joint

Vertical and Horizontal Safety Screws