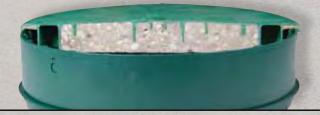

Secured by 6 Vertical and 4 Horizontal Safety Screws. Screws Included.

Foamed-in Permanent Polyurethane Gasket.

Holds up to 70 lbs of Concrete for Added Safety.

Water-TITE™ Vertical and **Horizontal Safety** Screws