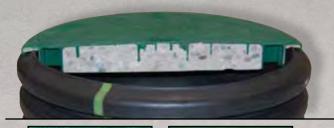

# **HEAVY DUTY MULTI-PURPOSE**

**Fits most commercially** available:

- Risers
- IPEX PVC Ribbed Pipe
- Corrugated Pipe

FREE FREIGHT ON FULL CARTONS!

LID MAY BE USED WITH OR WITHOUT CONCRETE CENTER. **FACTORY INSTALLED R10** INSULATION AVAILABLE.

Secured by 6 Vertical and 4 Horizontal Safety Screws. Screws Included.

Foamed-in Permanent Polyurethane Gasket.

Holds up to 70 lbs of Concrete for Added Safety.

Water-TITE™ Vertical and **Horizontal Safety** Screws