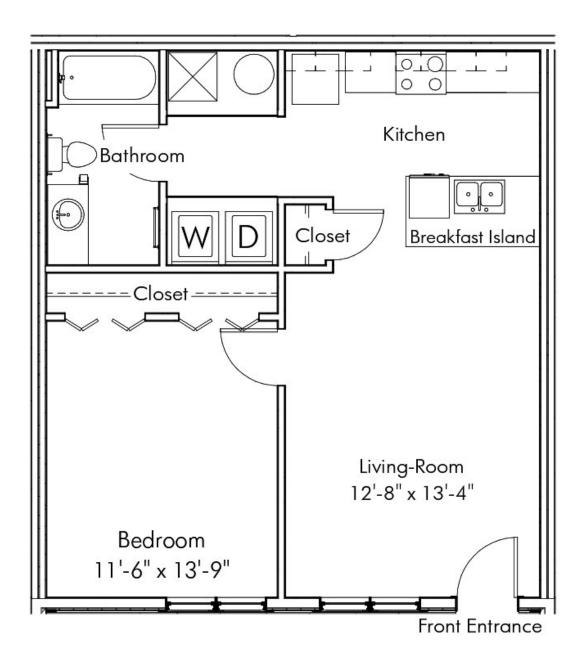

#### One Bedroom / One Bathroom with Detached Garage

706 Square Feet \$1,144

Unit No.: C104 A4 Floor Plan