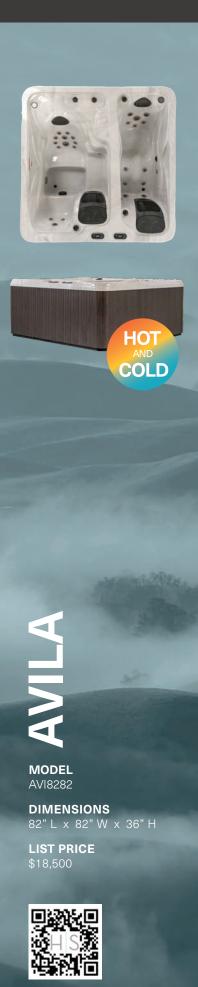

**Dual-functionality** 

Designed with 2 bathing wells with the ability to be hot and cold simultaneously. (Available on Avila and Cottonwood models)

**Easy Installation** 

Set in place, fill up, and turn on.