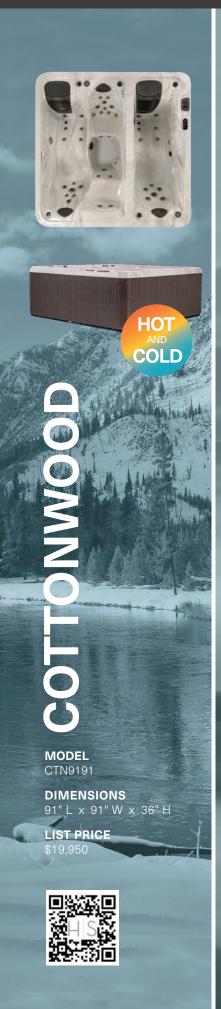

**Dual-functionality** 

Designed with 2 bathing wells with the ability to be hot and cold simultaneously. (Available on Avila and Cottonwood models)

**Easy Installation** 

Set in place, fill up, and turn on.