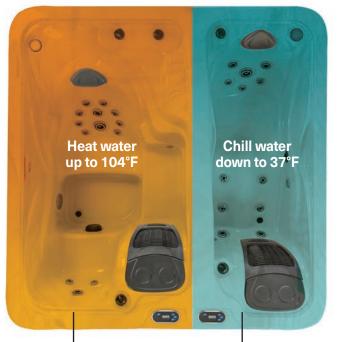

**Dual-functionality** 

Designed with 2 bathing wells with the ability to be hot and cold simultaneously. (Available on Avila and Cottonwood models)

**Easy Installation** 

Set in place, fill up, and turn on.