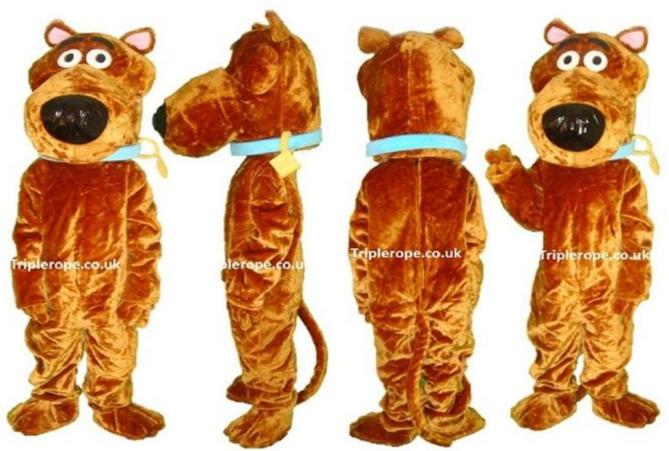

**Small:** Slim Teenager or an adult with small/slim \_ frame

**Large:** slightly bigger than medium. Most male or female adults can wear this. 5ft4 – 6ft4.

\*Most of our costumes fit Adult 5ft4 (162 cm) to 6ft (190 cm) and chest size up to around 200lbs (14 -15st).

This size guide is to help you decide on the best person (you,
a relative, friend or colleague) that will wear the mascot at your event.

Phone: 01252 901639 Mobile: 07580156788 Website: www.triplerope.co.uk Email: info@triplerope.co.uk





Tiger- Winnie the Pooh







Donald Duck





Garfield





Daisy duck





Olaf - Frozen





Kevin Minion – Large size





#### Stuart Minion





#### Dave Minion





Iron Man - Avengers





Bart Simpson-Small





**Buzz Lightyear** 





#### Doc Mcstuffins





## Scooby doo







## Leonardo – Teenage Mutant Ninja





Donatello – Teenage Mutant Ninja





## Michelangelo – Teenage Mutant Ninja





Raphael – Teenage Mutant Ninja





## Jerry - Tom & Jerry







## Angry Bird











#### Bob the Builder





## Bumble Bee







#### Curious George









## Go Diego go





## Dora the Explorer





Fireman Sam











Iggle Piggle















Mario - Large





## Mickey Mouse





## Minnie Mouse









## Snow White





## Sofia the First









# Sonic the Hedgehog





SpongeBob Square pants







## Upsy Daisy





#### Winnie the Pooh







17 West Heath Road Farnborough Hampshire GU14 8QH United Kingdom

Phone: 01252 901639

Mobile: 07580156788

Website: www.triplerope.co.uk

Email: info@triplerope.co.uk