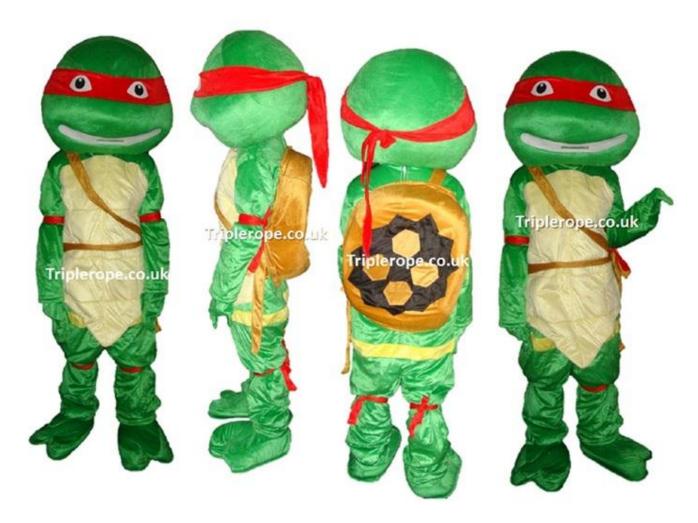

\*Most of our costumes fit Adult 5ft4 (162 cm) to 6ft (190 cm) and chest size up to around 200lbs (14 -15st).

This size guide is to help you decide on the best person (you,
a relative, friend or colleague) that will wear the mascot at your event.

Phone: 01252 901639 Mobile: 07580156788 Website: www.triplerope.co.uk Email: info@triplerope.co.uk





Tiger- Winnie the Pooh







Donald Duck





Garfield





Daisy duck





Olaf - Frozen





Kevin Minion – Large size





#### Stuart Minion





#### Dave Minion





Iron Man - Avengers





Bart Simpson-Small





**Buzz Lightyear** 





#### Doc Mcstuffins





## Scooby doo







## Leonardo – Teenage Mutant Ninja





Donatello – Teenage Mutant Ninja





## Michelangelo – Teenage Mutant Ninja





Raphael – Teenage Mutant Ninja





## Jerry - Tom & Jerry







## Angry Bird











#### Bob the Builder





## Bumble Bee







#### Curious George









## Go Diego go





## Dora the Explorer





Fireman Sam











Iggle Piggle















Mario - Large





## Mickey Mouse





## Minnie Mouse









## Snow White





## Sofia the First









# Sonic the Hedgehog





SpongeBob Square pants







## Upsy Daisy





#### Winnie the Pooh







17 West Heath Road Farnborough Hampshire GU14 8QH United Kingdom

Phone: 01252 901639

Mobile: 07580156788

Website: www.triplerope.co.uk

Email: info@triplerope.co.uk