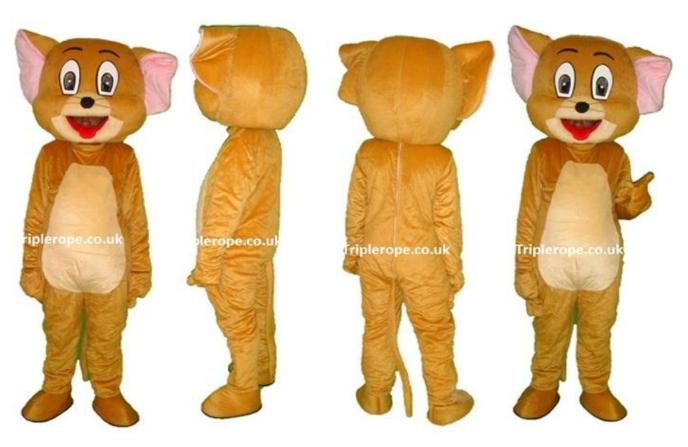

dult 5ft4 (162 cm) to 6ft (190 cm) and chest size up to around 200lbs (14 -15st).

This size guide is to help you decide on the best person (you,
a relative, friend or colleague) that will wear the mascot at your event.

Phone: 01252 901639 Mobile: 07580156788 Website: www.triplerope.co.uk Email: info@triplerope.co.uk





Tiger- Winnie the Pooh







Donald Duck





Garfield





Daisy duck





Olaf - Frozen





Kevin Minion – Large size





#### Stuart Minion





#### Dave Minion





Iron Man - Avengers





Bart Simpson-Small





**Buzz Lightyear** 





#### Doc Mcstuffins





## Scooby doo







## Leonardo – Teenage Mutant Ninja





Donatello – Teenage Mutant Ninja





## Michelangelo – Teenage Mutant Ninja





Raphael – Teenage Mutant Ninja





## Jerry - Tom & Jerry







## Angry Bird











#### Bob the Builder





## Bumble Bee







#### Curious George









## Go Diego go





## Dora the Explorer





Fireman Sam











Iggle Piggle















Mario - Large





## Mickey Mouse





## Minnie Mouse









## Snow White





## Sofia the First









# Sonic the Hedgehog





SpongeBob Square pants







## Upsy Daisy





#### Winnie the Pooh







17 West Heath Road Farnborough Hampshire GU14 8QH United Kingdom

Phone: 01252 901639

Mobile: 07580156788

Website: www.triplerope.co.uk

Email: info@triplerope.co.uk