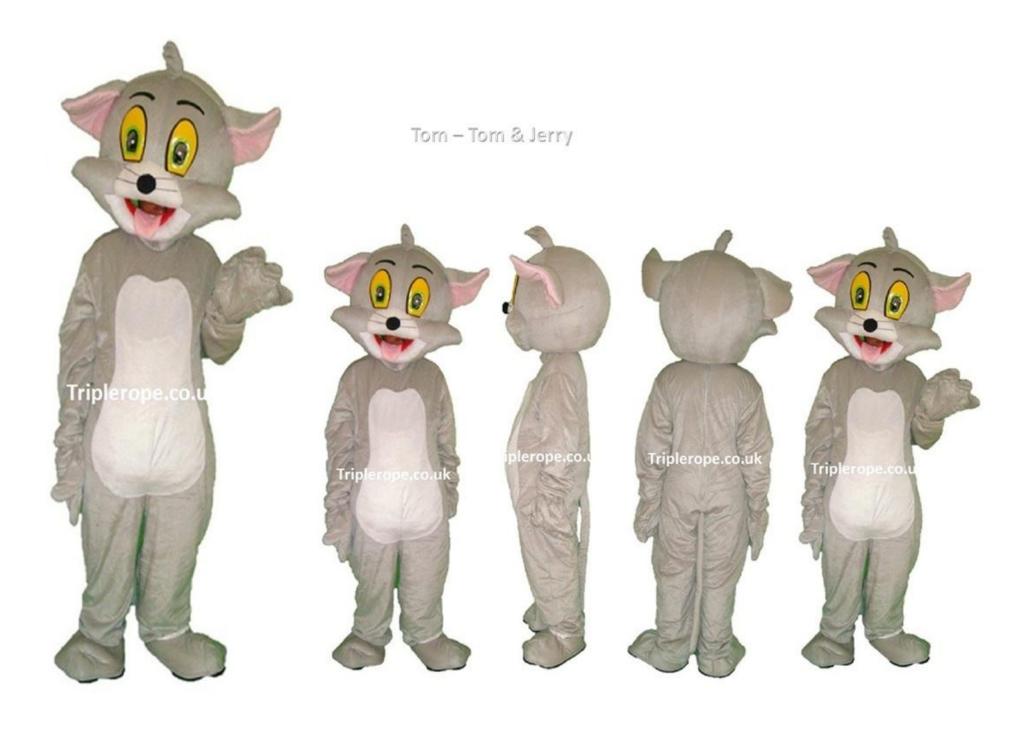

lt 5ft4 (162 cm) to 6ft (190 cm) and chest size up to around 200lbs (14 -15st).

This size guide is to help you decide on the best person (you,
a relative, friend or colleague) that will wear the mascot at your event.

Phone: 01252 901639 Mobile: 07580156788 Website: www.triplerope.co.uk Email: info@triplerope.co.uk





Tiger- Winnie the Pooh







Donald Duck





Garfield





Daisy duck





Olaf - Frozen





Kevin Minion – Large size





#### Stuart Minion





#### Dave Minion





Iron Man - Avengers





Bart Simpson-Small





**Buzz Lightyear** 





#### Doc Mcstuffins





## Scooby doo







## Leonardo – Teenage Mutant Ninja





Donatello – Teenage Mutant Ninja





## Michelangelo – Teenage Mutant Ninja





Raphael – Teenage Mutant Ninja





## Jerry - Tom & Jerry







## Angry Bird











#### Bob the Builder





## Bumble Bee







#### Curious George









## Go Diego go





## Dora the Explorer





Fireman Sam











Iggle Piggle















Mario - Large





## Mickey Mouse





## Minnie Mouse









## Snow White





## Sofia the First









# Sonic the Hedgehog





SpongeBob Square pants







## Upsy Daisy





#### Winnie the Pooh







17 West Heath Road Farnborough Hampshire GU14 8QH United Kingdom

Phone: 01252 901639

Mobile: 07580156788

Website: www.triplerope.co.uk

Email: info@triplerope.co.uk