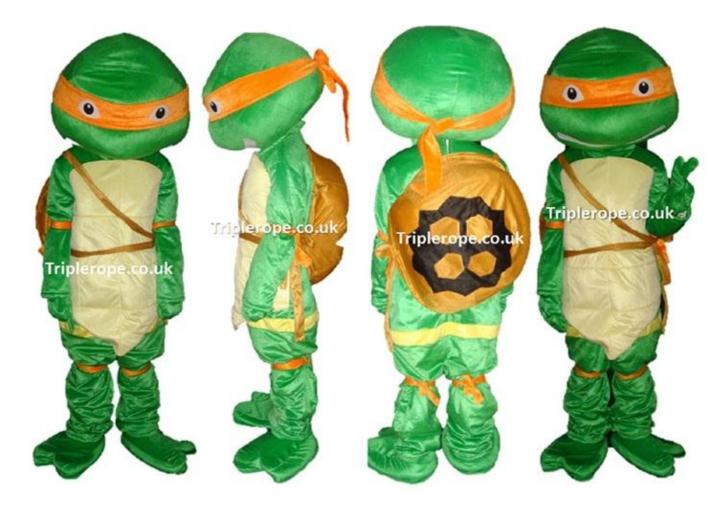

adults can wear this. 5ft4 – 6ft4.

\*Most of our costumes fit Adult 5ft4 (162 cm) to 6ft (190 cm) and chest size up to around 200lbs (14 -15st).

This size guide is to help you decide on the best person (you,
a relative, friend or colleague) that will wear the mascot at your event.

Phone: 01252 901639 Mobile: 07580156788 Website: www.triplerope.co.uk Email: info@triplerope.co.uk





Tiger- Winnie the Pooh







Donald Duck





Garfield





Daisy duck





Olaf - Frozen





Kevin Minion – Large size





#### Stuart Minion





#### Dave Minion





Iron Man - Avengers





Bart Simpson-Small





**Buzz Lightyear** 





#### Doc Mcstuffins





## Scooby doo







## Leonardo – Teenage Mutant Ninja





Donatello – Teenage Mutant Ninja





## Michelangelo – Teenage Mutant Ninja





Raphael – Teenage Mutant Ninja





## Jerry - Tom & Jerry







## Angry Bird











#### Bob the Builder





## Bumble Bee







#### Curious George









## Go Diego go





## Dora the Explorer





Fireman Sam











Iggle Piggle















Mario - Large





## Mickey Mouse





## Minnie Mouse









## Snow White





## Sofia the First









# Sonic the Hedgehog





SpongeBob Square pants







## Upsy Daisy





#### Winnie the Pooh







17 West Heath Road Farnborough Hampshire GU14 8QH United Kingdom

Phone: 01252 901639

Mobile: 07580156788

Website: www.triplerope.co.uk

Email: info@triplerope.co.uk