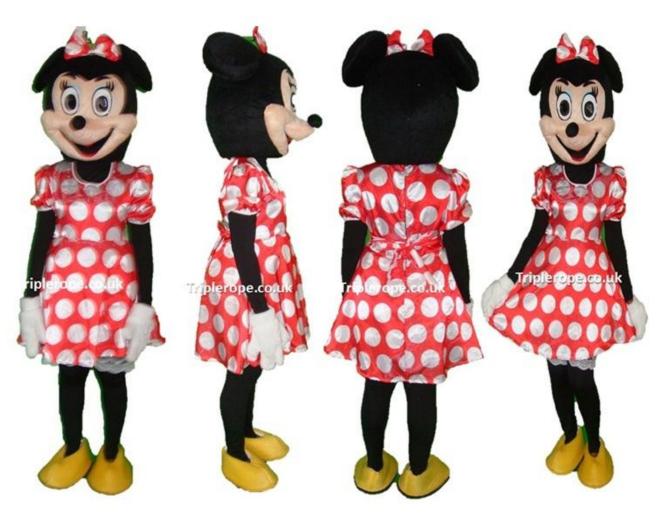

Website: www.triplerope.co.uk Email: info@triplerope.co.uk





Tiger- Winnie the Pooh







Donald Duck





Garfield





Daisy duck





Olaf - Frozen





Kevin Minion – Large size





#### Stuart Minion





#### Dave Minion





Iron Man - Avengers





Bart Simpson-Small





**Buzz Lightyear** 





#### Doc Mcstuffins





## Scooby doo







## Leonardo – Teenage Mutant Ninja





Donatello – Teenage Mutant Ninja





## Michelangelo – Teenage Mutant Ninja





Raphael – Teenage Mutant Ninja





## Jerry - Tom & Jerry







## Angry Bird











#### Bob the Builder





## Bumble Bee







#### Curious George









## Go Diego go





## Dora the Explorer





Fireman Sam











Iggle Piggle















Mario - Large





## Mickey Mouse





## Minnie Mouse









## Snow White





## Sofia the First









# Sonic the Hedgehog





SpongeBob Square pants







## Upsy Daisy





#### Winnie the Pooh







17 West Heath Road Farnborough Hampshire GU14 8QH United Kingdom

Phone: 01252 901639

Mobile: 07580156788

Website: www.triplerope.co.uk

Email: info@triplerope.co.uk