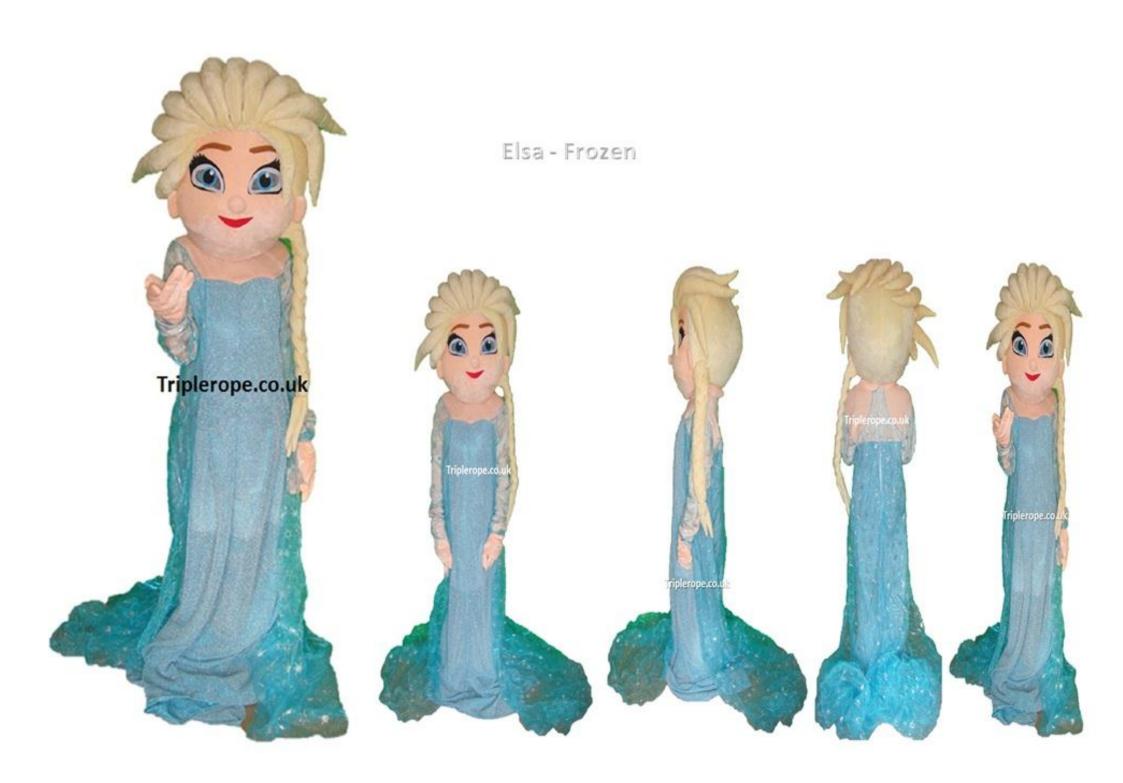

Tiger- Winnie the Pooh

Donald Duck

Garfield

Daisy duck

Olaf - Frozen

Kevin Minion – Large size