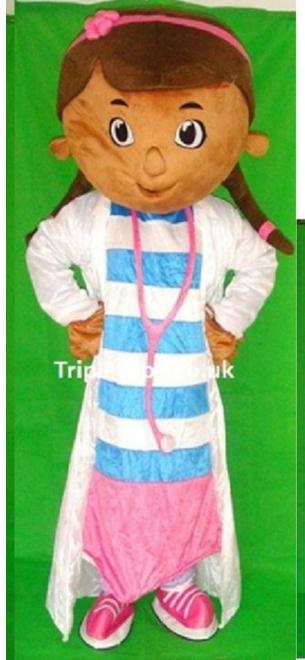

female adults can wear this. 5ft4 -6ft.

■ **Small:** Slim Teenager or an adult with small/slim \_ frame

**Large:** slightly bigger than medium. Most male or female adults can wear this. 5ft4 – 6ft4.

\*Most of our costumes fit Adult 5ft4 (162 cm) to 6ft (190 cm) and chest size up to around 200lbs (14 -15st).

This size guide is to help you decide on the best person (you,
a relative, friend or colleague) that will wear the mascot at your event.

Phone: 01252 901639 Mobile: 07580156788 Website: www.triplerope.co.uk Email: info@triplerope.co.uk





Tiger- Winnie the Pooh







Donald Duck





Garfield





Daisy duck





Olaf - Frozen





Kevin Minion – Large size





#### Stuart Minion





#### Dave Minion





Iron Man - Avengers





Bart Simpson-Small





**Buzz Lightyear** 





#### Doc Mcstuffins





## Scooby doo







## Leonardo – Teenage Mutant Ninja





Donatello – Teenage Mutant Ninja





## Michelangelo – Teenage Mutant Ninja





Raphael – Teenage Mutant Ninja





## Jerry - Tom & Jerry







## Angry Bird











#### Bob the Builder





## Bumble Bee







#### Curious George









## Go Diego go





## Dora the Explorer





Fireman Sam











Iggle Piggle















Mario - Large





## Mickey Mouse





## Minnie Mouse









## Snow White





## Sofia the First









# Sonic the Hedgehog





SpongeBob Square pants







## Upsy Daisy





#### Winnie the Pooh







17 West Heath Road Farnborough Hampshire GU14 8QH United Kingdom

Phone: 01252 901639

Mobile: 07580156788

Website: www.triplerope.co.uk

Email: info@