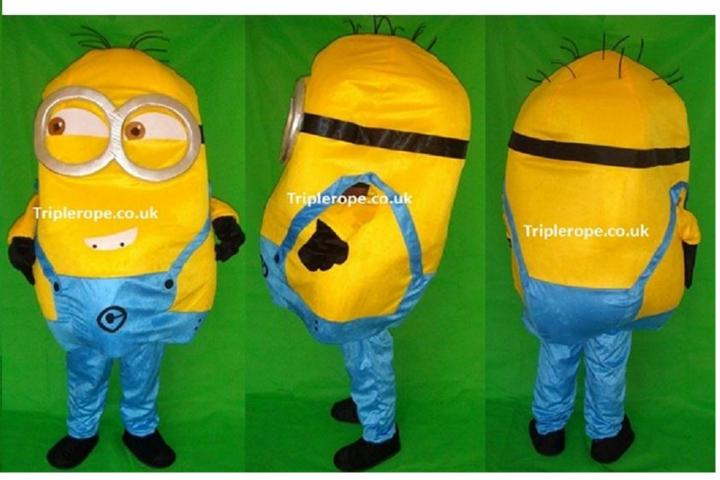

#### Stuart Minion

#### Dave Minion

Iron Man - Avengers

Bart Simpson-Small

**Buzz Lightyear** 