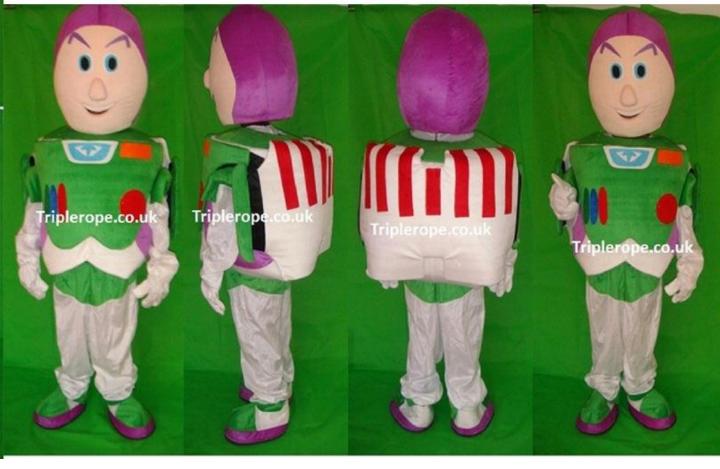

e/female adults can wear this. 5ft4 -6ft.

■ **Small:** Slim Teenager or an adult with small/slim \_ frame

**Large:** slightly bigger than medium. Most male or female adults can wear this. 5ft4 – 6ft4.

\*Most of our costumes fit Adult 5ft4 (162 cm) to 6ft (190 cm) and chest size up to around 200lbs (14 -15st).

This size guide is to help you decide on the best person (you,
a relative, friend or colleague) that will wear the mascot at your event.

Phone: 01252 901639 Mobile: 07580156788 Website: www.triplerope.co.uk Email: info@triplerope.co.uk





Tiger- Winnie the Pooh







Donald Duck





Garfield





Daisy duck





Olaf - Frozen





Kevin Minion – Large size





#### Stuart Minion





#### Dave Minion





Iron Man - Avengers





Bart Simpson-Small





**Buzz Lightyear** 





#### Doc Mcstuffins





## Scooby doo







## Leonardo – Teenage Mutant Ninja





Donatello – Teenage Mutant Ninja





## Michelangelo – Teenage Mutant Ninja





Raphael – Teenage Mutant Ninja





## Jerry - Tom & Jerry







## Angry Bird











#### Bob the Builder





## Bumble Bee







#### Curious George









## Go Diego go





## Dora the Explorer





Fireman Sam











Iggle Piggle















Mario - Large





## Mickey Mouse





## Minnie Mouse









## Snow White





## Sofia the First









# Sonic the Hedgehog





SpongeBob Square pants







## Upsy Daisy





#### Winnie the Pooh







17 West Heath Road Farnborough Hampshire GU14 8QH United Kingdom

Phone: 01252 901639

Mobile: 07580156788

Website: www.triplerope.co.uk

Email: inf