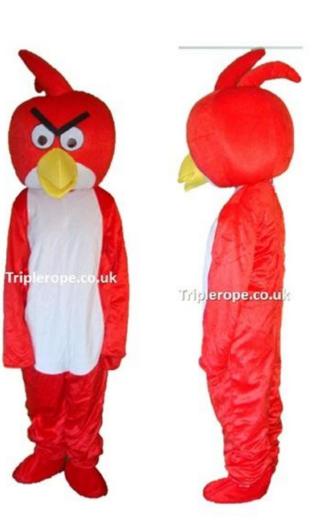

6ft (190 cm) and chest size up to around 200lbs (14 -15st).

This size guide is to help you decide on the best person (you,
a relative, friend or colleague) that will wear the mascot at your event.

Phone: 01252 901639 Mobile: 07580156788 Website: www.triplerope.co.uk Email: info@triplerope.co.uk





Tiger- Winnie the Pooh







Donald Duck





Garfield





Daisy duck





Olaf - Frozen





Kevin Minion – Large size





#### Stuart Minion





#### Dave Minion





Iron Man - Avengers





Bart Simpson-Small





**Buzz Lightyear** 





#### Doc Mcstuffins





## Scooby doo







## Leonardo – Teenage Mutant Ninja





Donatello – Teenage Mutant Ninja





## Michelangelo – Teenage Mutant Ninja





Raphael – Teenage Mutant Ninja





## Jerry - Tom & Jerry







## Angry Bird











#### Bob the Builder





## Bumble Bee







#### Curious George









## Go Diego go





## Dora the Explorer





Fireman Sam











Iggle Piggle















Mario - Large





## Mickey Mouse





## Minnie Mouse









## Snow White





## Sofia the First









# Sonic the Hedgehog





SpongeBob Square pants







## Upsy Daisy





#### Winnie the Pooh







17 West Heath Road Farnborough Hampshire GU14 8QH United Kingdom

Phone: 01252 901639

Mobile: 07580156788

Website: www.triplerope.co.uk

Email: info@triplerope.co.uk