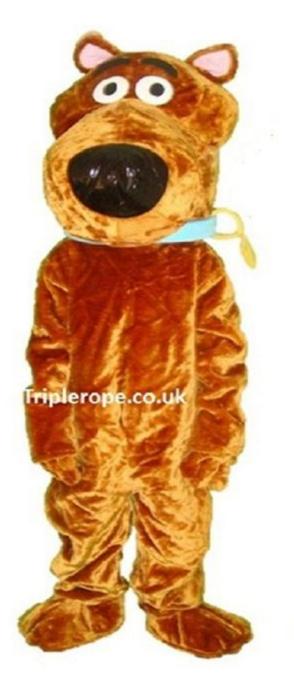

is. 5ft4 -6ft.

■ **Small:** Slim Teenager or an adult with small/slim \_ frame

**Large:** slightly bigger than medium. Most male or female adults can wear this. 5ft4 – 6ft4.

\*Most of our costumes fit Adult 5ft4 (162 cm) to 6ft (190 cm) and chest size up to around 200lbs (14 -15st).

This size guide is to help you decide on the best person (you,
a relative, friend or colleague) that will wear the mascot at your event.

Phone: 01252 901639 Mobile: 07580156788 Website: www.triplerope.co.uk Email: info@triplerope.co.uk





Tiger- Winnie the Pooh







Donald Duck





Garfield





Daisy duck





Olaf - Frozen





Kevin Minion – Large size





#### Stuart Minion





#### Dave Minion





Iron Man - Avengers





Bart Simpson-Small





**Buzz Lightyear** 





#### Doc Mcstuffins





## Scooby doo







## Leonardo – Teenage Mutant Ninja





Donatello – Teenage Mutant Ninja





## Michelangelo – Teenage Mutant Ninja





Raphael – Teenage Mutant Ninja





## Jerry - Tom & Jerry







## Angry Bird











#### Bob the Builder





## Bumble Bee







#### Curious George









## Go Diego go





## Dora the Explorer





Fireman Sam











Iggle Piggle















Mario - Large





## Mickey Mouse





## Minnie Mouse









## Snow White





## Sofia the First









# Sonic the Hedgehog





SpongeBob Square pants







## Upsy Daisy





#### Winnie the Pooh







17 West Heath Road Farnborough Hampshire GU14 8QH United Kingdom

Phone: 01252 901639

Mobile: 07580156788

Website: www.triplerope.co.uk

Email: info@triplerope.co.uk