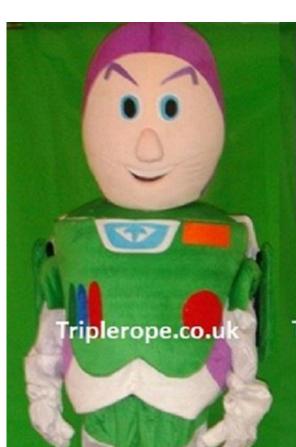

standard size. Most male/female adults can wear this. 5ft4 -6ft.

■ **Small:** Slim Teenager or an adult with small/slim \_ frame

**Large:** slightly bigger than medium. Most male or female adults can wear this. 5ft4 – 6ft4.

\*Most of our costumes fit Adult 5ft4 (162 cm) to 6ft (190 cm) and chest size up to around 200lbs (14 -15st).

This size guide is to help you decide on the best person (you,
a relative, friend or colleague) that will wear the mascot at your event.

Phone: 01252 901639 Mobile: 07580156788 Website: www.triplerope.co.uk Email: info@triplerope.co.uk





Tiger- Winnie the Pooh







Donald Duck





Garfield





Daisy duck





Olaf - Frozen





Kevin Minion – Large size





#### Stuart Minion





#### Dave Minion





Iron Man - Avengers





Bart Simpson-Small





**Buzz Lightyear** 





#### Doc Mcstuffins





## Scooby doo







## Leonardo – Teenage Mutant Ninja





Donatello – Teenage Mutant Ninja





## Michelangelo – Teenage Mutant Ninja





Raphael – Teenage Mutant Ninja





## Jerry - Tom & Jerry







## Angry Bird











#### Bob the Builder





## Bumble Bee







#### Curious George









## Go Diego go





## Dora the Explorer





Fireman Sam











Iggle Piggle















Mario - Large





## Mickey Mouse





## Minnie Mouse









## Snow White





## Sofia the First









# Sonic the Hedgehog





SpongeBob Square pants







## Upsy Daisy





#### Winnie the Pooh







17 West Heath Road Farnborough Hampshire GU14 8QH United Kingdom

Phone: 01252 901639

Mobile: 07580156788

Website: www.tripl