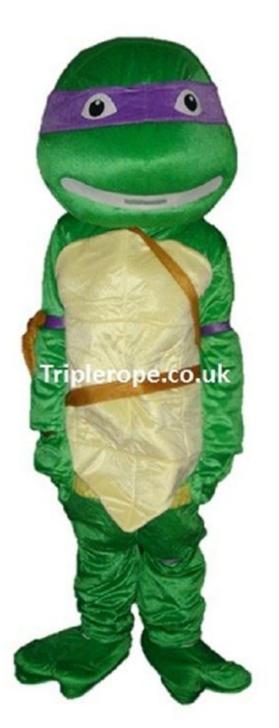

mall/slim \_ frame

**Large:** slightly bigger than medium. Most male or female adults can wear this. 5ft4 – 6ft4.

\*Most of our costumes fit Adult 5ft4 (162 cm) to 6ft (190 cm) and chest size up to around 200lbs (14 -15st).

This size guide is to help you decide on the best person (you,
a relative, friend or colleague) that will wear the mascot at your event.

Phone: 01252 901639 Mobile: 07580156788 Website: www.triplerope.co.uk Email: info@triplerope.co.uk





Tiger- Winnie the Pooh







Donald Duck





Garfield





Daisy duck





Olaf - Frozen





Kevin Minion – Large size





#### Stuart Minion





#### Dave Minion





Iron Man - Avengers





Bart Simpson-Small





**Buzz Lightyear** 





#### Doc Mcstuffins





## Scooby doo







## Leonardo – Teenage Mutant Ninja





Donatello – Teenage Mutant Ninja





## Michelangelo – Teenage Mutant Ninja





Raphael – Teenage Mutant Ninja





## Jerry - Tom & Jerry







## Angry Bird











#### Bob the Builder





## Bumble Bee







#### Curious George









## Go Diego go





## Dora the Explorer





Fireman Sam











Iggle Piggle















Mario - Large





## Mickey Mouse





## Minnie Mouse









## Snow White





## Sofia the First









# Sonic the Hedgehog





SpongeBob Square pants







## Upsy Daisy





#### Winnie the Pooh







17 West Heath Road Farnborough Hampshire GU14 8QH United Kingdom

Phone: 01252 901639

Mobile: 07580156788

Website: www.triplerope.co.uk

Email: info@triplerope.co.uk