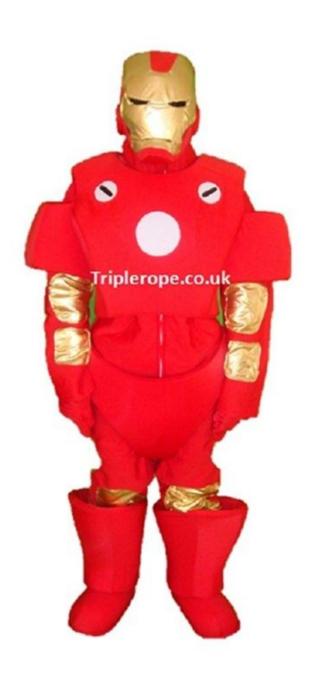

re Medium except otherwise stated:** This is the standard size. Most male/female adults can wear this. 5ft4 -6ft.

■ **Small:** Slim Teenager or an adult with small/slim \_ frame

**Large:** slightly bigger than medium. Most male or female adults can wear this. 5ft4 – 6ft4.

\*Most of our costumes fit Adult 5ft4 (162 cm) to 6ft (190 cm) and chest size up to around 200lbs (14 -15st).

This size guide is to help you decide on the best person (you,
a relative, friend or colleague) that will wear the mascot at your event.

Phone: 01252 901639 Mobile: 07580156788 Website: www.triplerope.co.uk Email: info@triplerope.co.uk





Tiger- Winnie the Pooh







Donald Duck





Garfield





Daisy duck





Olaf - Frozen





Kevin Minion – Large size





#### Stuart Minion





#### Dave Minion





Iron Man - Avengers





Bart Simpson-Small





**Buzz Lightyear** 





#### Doc Mcstuffins





## Scooby doo







## Leonardo – Teenage Mutant Ninja





Donatello – Teenage Mutant Ninja





## Michelangelo – Teenage Mutant Ninja





Raphael – Teenage Mutant Ninja





## Jerry - Tom & Jerry







## Angry Bird











#### Bob the Builder





## Bumble Bee







#### Curious George









## Go Diego go





## Dora the Explorer





Fireman Sam











Iggle Piggle















Mario - Large





## Mickey Mouse





## Minnie Mouse









## Snow White





## Sofia the First









# Sonic the Hedgehog





SpongeBob Square pants







## Upsy Daisy





#### Winnie the Pooh







17 West Heath Road Farnborough Hampshire GU14 8QH United Kingdom

Phone: 0125