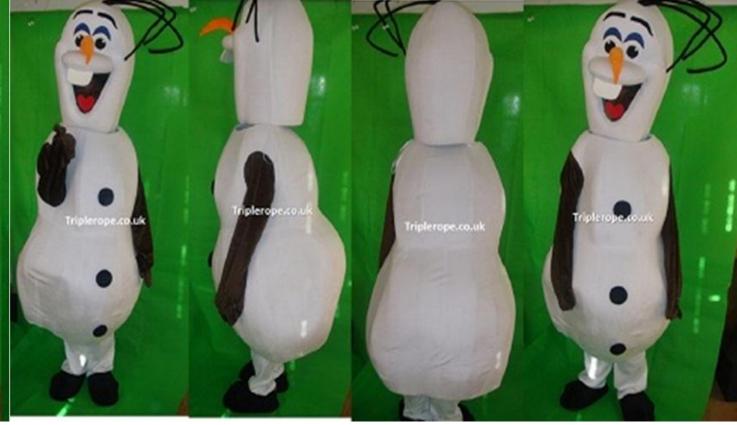

Tiger- Winnie the Pooh

Donald Duck

Garfield

Daisy duck

Olaf - Frozen

Kevin Minion – Large size