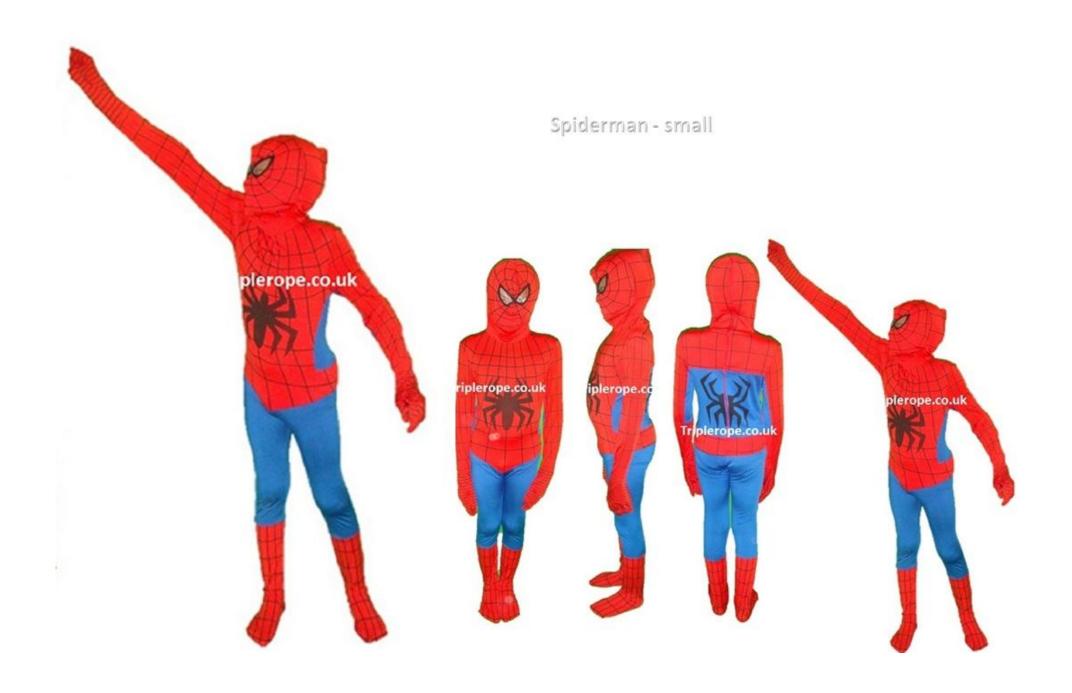

#### **Size Guide**

**All costumes are Medium except otherwise stated:** This is the standard size. Most male/female adults can wear this. 5ft4 -6ft.

■ **Small:** Slim Teenager or an adult with small/slim \_ frame