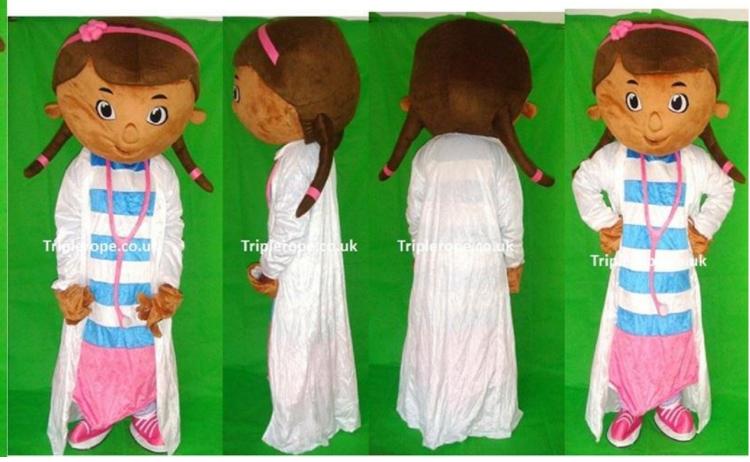

this. 5ft4 -6ft.

■ **Small:** Slim Teenager or an adult with small/slim \_ frame

**Large:** slightly bigger than medium. Most male or female adults can wear this. 5ft4 – 6ft4.

\*Most of our costumes fit Adult 5ft4 (162 cm) to 6ft (190 cm) and chest size up to around 200lbs (14 -15st).

This size guide is to help you decide on the best person (you,
a relative, friend or colleague) that will wear the mascot at your event.

Phone: 01252 901639 Mobile: 07580156788 Website: www.triplerope.co.uk Email: info@triplerope.co.uk





Tiger- Winnie the Pooh







Donald Duck





Garfield





Daisy duck





Olaf - Frozen





Kevin Minion – Large size





#### Stuart Minion





#### Dave Minion





Iron Man - Avengers





Bart Simpson-Small





**Buzz Lightyear** 





#### Doc Mcstuffins





## Scooby doo







## Leonardo – Teenage Mutant Ninja





Donatello – Teenage Mutant Ninja





## Michelangelo – Teenage Mutant Ninja





Raphael – Teenage Mutant Ninja





## Jerry - Tom & Jerry







## Angry Bird











#### Bob the Builder





## Bumble Bee







#### Curious George









## Go Diego go





## Dora the Explorer





Fireman Sam











Iggle Piggle















Mario - Large





## Mickey Mouse





## Minnie Mouse









## Snow White





## Sofia the First









# Sonic the Hedgehog





SpongeBob Square pants







## Upsy Daisy





#### Winnie the Pooh







17 West Heath Road Farnborough Hampshire GU14 8QH United Kingdom

Phone: 01252 901639

Mobile: 07580156788

Website: www.triplerope.co.uk

Email: info@triplerope.co.uk