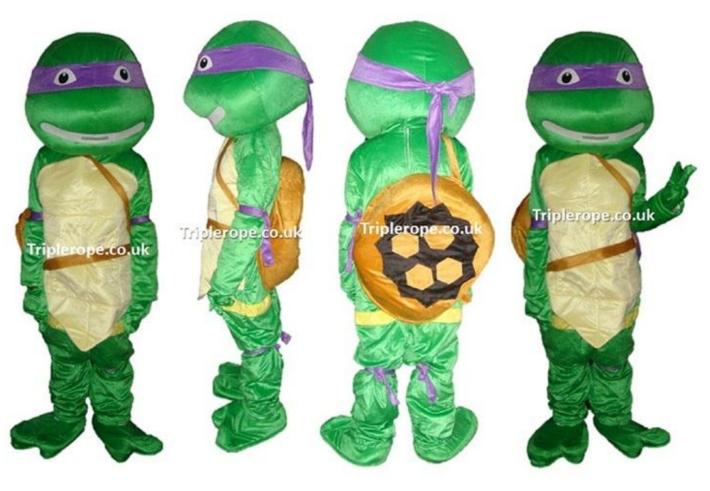

tly bigger than medium. Most male or female adults can wear this. 5ft4 – 6ft4.

\*Most of our costumes fit Adult 5ft4 (162 cm) to 6ft (190 cm) and chest size up to around 200lbs (14 -15st).

This size guide is to help you decide on the best person (you,
a relative, friend or colleague) that will wear the mascot at your event.

Phone: 01252 901639 Mobile: 07580156788 Website: www.triplerope.co.uk Email: info@triplerope.co.uk





Tiger- Winnie the Pooh







Donald Duck





Garfield





Daisy duck





Olaf - Frozen





Kevin Minion – Large size





#### Stuart Minion





#### Dave Minion





Iron Man - Avengers





Bart Simpson-Small





**Buzz Lightyear** 





#### Doc Mcstuffins





## Scooby doo







## Leonardo – Teenage Mutant Ninja





Donatello – Teenage Mutant Ninja





## Michelangelo – Teenage Mutant Ninja





Raphael – Teenage Mutant Ninja





## Jerry - Tom & Jerry







## Angry Bird











#### Bob the Builder





## Bumble Bee







#### Curious George









## Go Diego go





## Dora the Explorer





Fireman Sam











Iggle Piggle















Mario - Large





## Mickey Mouse





## Minnie Mouse









## Snow White





## Sofia the First









# Sonic the Hedgehog





SpongeBob Square pants







## Upsy Daisy





#### Winnie the Pooh







17 West Heath Road Farnborough Hampshire GU14 8QH United Kingdom

Phone: 01252 901639

Mobile: 07580156788

Website: www.triplerope.co.uk

Email: info@triplerope.co.uk