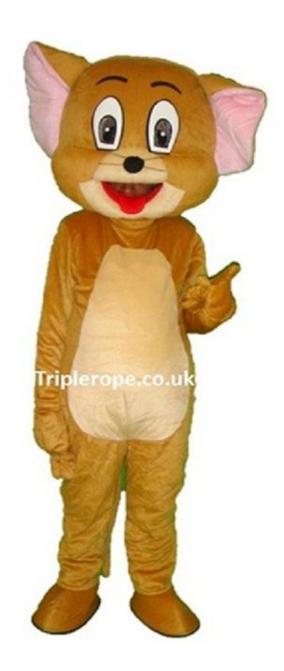

Most of our costumes fit Adult 5ft4 (162 cm) to 6ft (190 cm) and chest size up to around 200lbs (14 -15st).

This size guide is to help you decide on the best person (you,
a relative, friend or colleague) that will wear the mascot at your event.

Phone: 01252 901639 Mobile: 07580156788 Website: www.triplerope.co.uk Email: info@triplerope.co.uk





Tiger- Winnie the Pooh







Donald Duck





Garfield





Daisy duck





Olaf - Frozen





Kevin Minion – Large size





#### Stuart Minion





#### Dave Minion





Iron Man - Avengers





Bart Simpson-Small





**Buzz Lightyear** 





#### Doc Mcstuffins





## Scooby doo







## Leonardo – Teenage Mutant Ninja





Donatello – Teenage Mutant Ninja





## Michelangelo – Teenage Mutant Ninja





Raphael – Teenage Mutant Ninja





## Jerry - Tom & Jerry







## Angry Bird











#### Bob the Builder





## Bumble Bee







#### Curious George









## Go Diego go





## Dora the Explorer





Fireman Sam











Iggle Piggle















Mario - Large





## Mickey Mouse





## Minnie Mouse









## Snow White





## Sofia the First









# Sonic the Hedgehog





SpongeBob Square pants







## Upsy Daisy





#### Winnie the Pooh







17 West Heath Road Farnborough Hampshire GU14 8QH United Kingdom

Phone: 01252 901639

Mobile: 07580156788

Website: www.triplerope.co.uk

Email: info@triplerope.co.uk