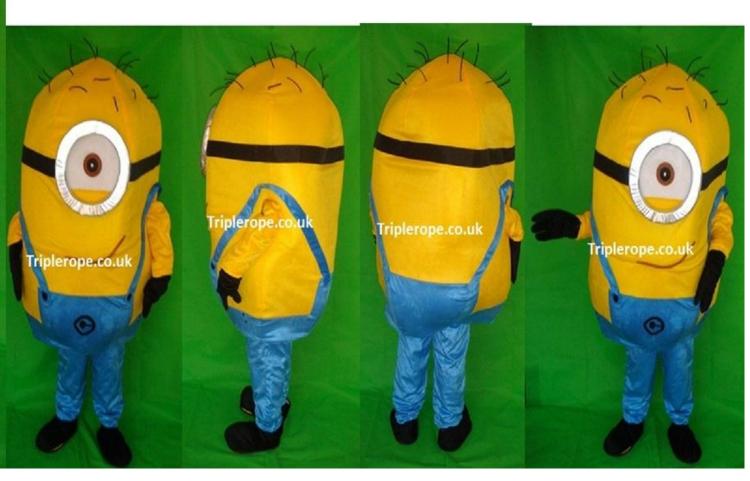

uide**

**All costumes are Medium except otherwise stated:** This is the standard size. Most male/female adults can wear this. 5ft4 -6ft.

■ **Small:** Slim Teenager or an adult with small/slim \_ frame

**Large:** slightly bigger than medium. Most male or female adults can wear this. 5ft4 – 6ft4.

\*Most of our costumes fit Adult 5ft4 (162 cm) to 6ft (190 cm) and chest size up to around 200lbs (14 -15st).

This size guide is to help you decide on the best person (you,
a relative, friend or colleague) that will wear the mascot at your event.

Phone: 01252 901639 Mobile: 07580156788 Website: www.triplerope.co.uk Email: info@triplerope.co.uk





Tiger- Winnie the Pooh







Donald Duck





Garfield





Daisy duck





Olaf - Frozen





Kevin Minion – Large size





#### Stuart Minion





#### Dave Minion





Iron Man - Avengers





Bart Simpson-Small





**Buzz Lightyear** 





#### Doc Mcstuffins





## Scooby doo







## Leonardo – Teenage Mutant Ninja





Donatello – Teenage Mutant Ninja





## Michelangelo – Teenage Mutant Ninja





Raphael – Teenage Mutant Ninja





## Jerry - Tom & Jerry







## Angry Bird











#### Bob the Builder





## Bumble Bee







#### Curious George









## Go Diego go





## Dora the Explorer





Fireman Sam











Iggle Piggle















Mario - Large





## Mickey Mouse





## Minnie Mouse









## Snow White





## Sofia the First









# Sonic the Hedgehog





SpongeBob Square pants







## Upsy Daisy





#### Winnie the Pooh







17 West Heath Road Farnborough Hampshire GU14 8QH Uni