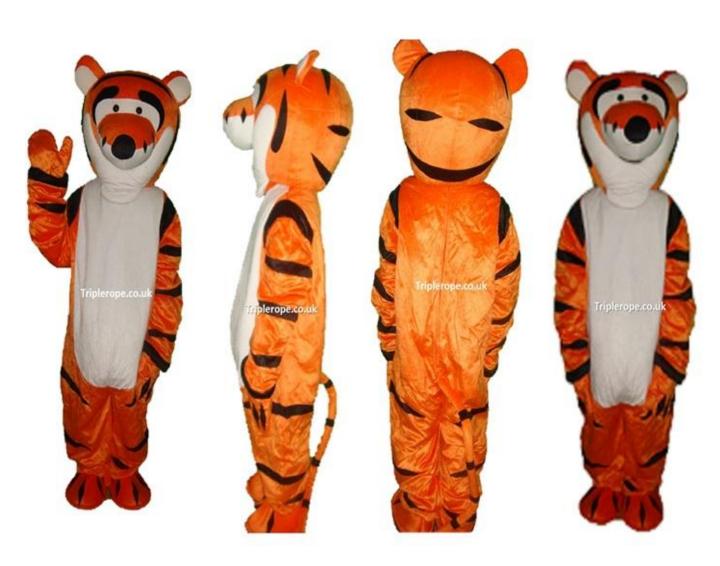

Tiger- Winnie the Pooh

Donald Duck

Garfield

Daisy duck

Olaf - Frozen

Kevin Minion – Large size