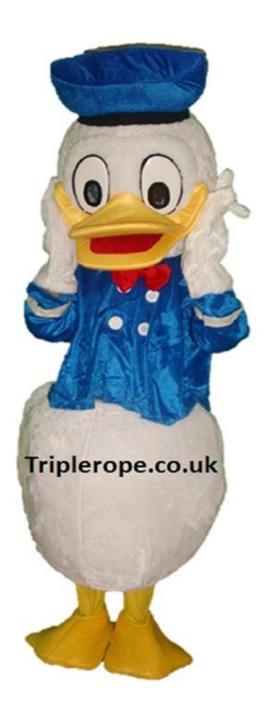

Tiger- Winnie the Pooh

Donald Duck

Garfield

Daisy duck

Olaf - Frozen

Kevin Minion – Large size