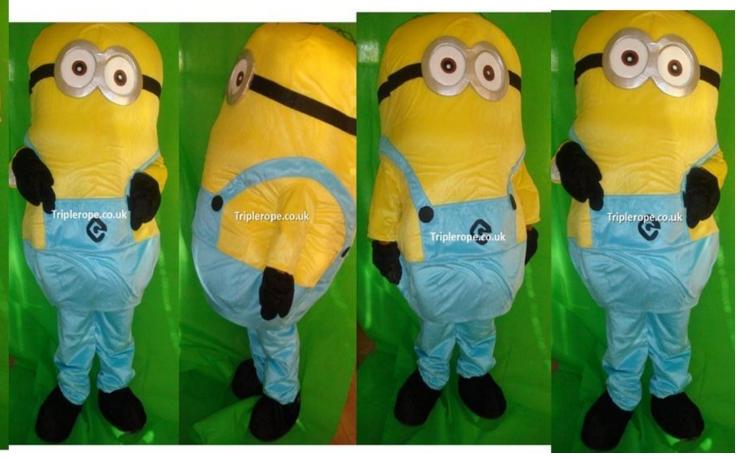

ur event.

#### **Size Guide**

**All costumes are Medium except otherwise stated:** This is the standard size. Most male/female adults can wear this. 5ft4 -6ft.

■ **Small:** Slim Teenager or an adult with small/slim \_ frame

**Large:** slightly bigger than medium. Most male or female adults can wear this. 5ft4 – 6ft4.

\*Most of our costumes fit Adult 5ft4 (162 cm) to 6ft (190 cm) and chest size up to around 200lbs (14 -15st).

This size guide is to help you decide on the best person (you,
a relative, friend or colleague) that will wear the mascot at your event.

Phone: 01252 901639 Mobile: 07580156788 Website: www.triplerope.co.uk Email: info@triplerope.co.uk





Tiger- Winnie the Pooh







Donald Duck





Garfield





Daisy duck





Olaf - Frozen





Kevin Minion – Large size





#### Stuart Minion





#### Dave Minion





Iron Man - Avengers





Bart Simpson-Small





**Buzz Lightyear** 





#### Doc Mcstuffins





## Scooby doo







## Leonardo – Teenage Mutant Ninja





Donatello – Teenage Mutant Ninja





## Michelangelo – Teenage Mutant Ninja





Raphael – Teenage Mutant Ninja





## Jerry - Tom & Jerry







## Angry Bird











#### Bob the Builder





## Bumble Bee







#### Curious George









## Go Diego go





## Dora the Explorer





Fireman Sam











Iggle Piggle















Mario - Large





## Mickey Mouse





## Minnie Mouse









## Snow White





## Sofia the First









# Sonic the Hedgehog





SpongeBob Square pants







## Upsy Daisy





#### Winnie the Pooh







17 West Heath Road Farnboroug