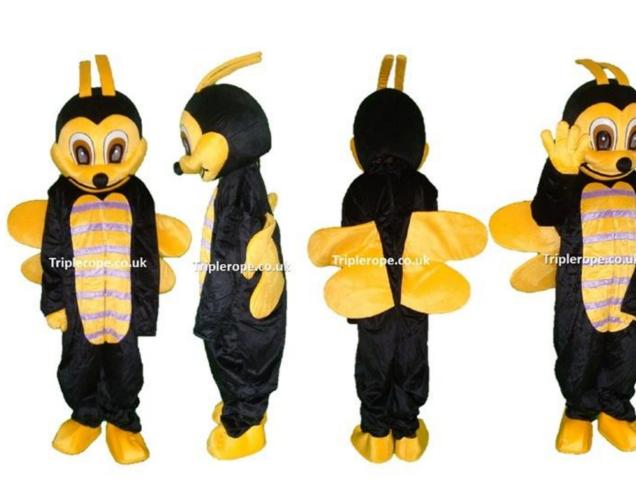

4 -15st).

This size guide is to help you decide on the best person (you,
a relative, friend or colleague) that will wear the mascot at your event.

Phone: 01252 901639 Mobile: 07580156788 Website: www.triplerope.co.uk Email: info@triplerope.co.uk





Tiger- Winnie the Pooh







Donald Duck





Garfield





Daisy duck





Olaf - Frozen





Kevin Minion – Large size





#### Stuart Minion





#### Dave Minion





Iron Man - Avengers





Bart Simpson-Small





**Buzz Lightyear** 





#### Doc Mcstuffins





## Scooby doo







## Leonardo – Teenage Mutant Ninja





Donatello – Teenage Mutant Ninja





## Michelangelo – Teenage Mutant Ninja





Raphael – Teenage Mutant Ninja





## Jerry - Tom & Jerry







## Angry Bird











#### Bob the Builder





## Bumble Bee







#### Curious George









## Go Diego go





## Dora the Explorer





Fireman Sam











Iggle Piggle















Mario - Large





## Mickey Mouse





## Minnie Mouse









## Snow White





## Sofia the First









# Sonic the Hedgehog





SpongeBob Square pants







## Upsy Daisy





#### Winnie the Pooh







17 West Heath Road Farnborough Hampshire GU14 8QH United Kingdom

Phone: 01252 901639

Mobile: 07580156788

Website: www.triplerope.co.uk

Email: info@triplerope.co.uk