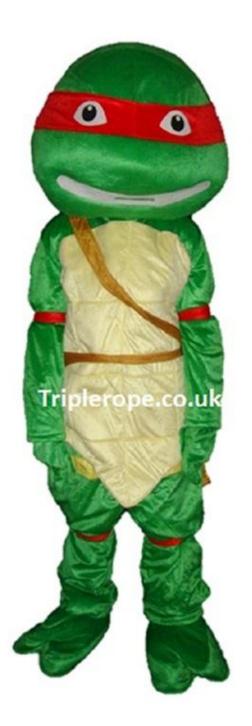

ults can wear this. 5ft4 – 6ft4.

\*Most of our costumes fit Adult 5ft4 (162 cm) to 6ft (190 cm) and chest size up to around 200lbs (14 -15st).

This size guide is to help you decide on the best person (you,
a relative, friend or colleague) that will wear the mascot at your event.

Phone: 01252 901639 Mobile: 07580156788 Website: www.triplerope.co.uk Email: info@triplerope.co.uk





Tiger- Winnie the Pooh







Donald Duck





Garfield





Daisy duck





Olaf - Frozen





Kevin Minion – Large size





#### Stuart Minion





#### Dave Minion





Iron Man - Avengers





Bart Simpson-Small





**Buzz Lightyear** 





#### Doc Mcstuffins





## Scooby doo







## Leonardo – Teenage Mutant Ninja





Donatello – Teenage Mutant Ninja





## Michelangelo – Teenage Mutant Ninja





Raphael – Teenage Mutant Ninja





## Jerry - Tom & Jerry







## Angry Bird











#### Bob the Builder





## Bumble Bee







#### Curious George









## Go Diego go





## Dora the Explorer





Fireman Sam











Iggle Piggle















Mario - Large





## Mickey Mouse





## Minnie Mouse









## Snow White





## Sofia the First









# Sonic the Hedgehog





SpongeBob Square pants







## Upsy Daisy





#### Winnie the Pooh







17 West Heath Road Farnborough Hampshire GU14 8QH United Kingdom

Phone: 01252 901639

Mobile: 07580156788

Website: www.triplerope.co.uk

Email: info@triplerope.co.uk