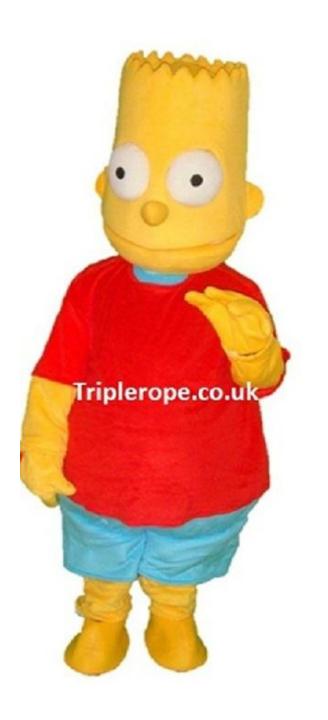

e stated:** This is the standard size. Most male/female adults can wear this. 5ft4 -6ft.

■ **Small:** Slim Teenager or an adult with small/slim \_ frame

**Large:** slightly bigger than medium. Most male or female adults can wear this. 5ft4 – 6ft4.

\*Most of our costumes fit Adult 5ft4 (162 cm) to 6ft (190 cm) and chest size up to around 200lbs (14 -15st).

This size guide is to help you decide on the best person (you,
a relative, friend or colleague) that will wear the mascot at your event.

Phone: 01252 901639 Mobile: 07580156788 Website: www.triplerope.co.uk Email: info@triplerope.co.uk





Tiger- Winnie the Pooh







Donald Duck





Garfield





Daisy duck





Olaf - Frozen





Kevin Minion – Large size





#### Stuart Minion





#### Dave Minion





Iron Man - Avengers





Bart Simpson-Small





**Buzz Lightyear** 





#### Doc Mcstuffins





## Scooby doo







## Leonardo – Teenage Mutant Ninja





Donatello – Teenage Mutant Ninja





## Michelangelo – Teenage Mutant Ninja





Raphael – Teenage Mutant Ninja





## Jerry - Tom & Jerry







## Angry Bird











#### Bob the Builder





## Bumble Bee







#### Curious George









## Go Diego go





## Dora the Explorer





Fireman Sam











Iggle Piggle















Mario - Large





## Mickey Mouse





## Minnie Mouse









## Snow White





## Sofia the First









# Sonic the Hedgehog





SpongeBob Square pants







## Upsy Daisy





#### Winnie the Pooh







17 West Heath Road Farnborough Hampshire GU14 8QH United Kingdom

Phone: 01252 901639

Mobile: 0758015