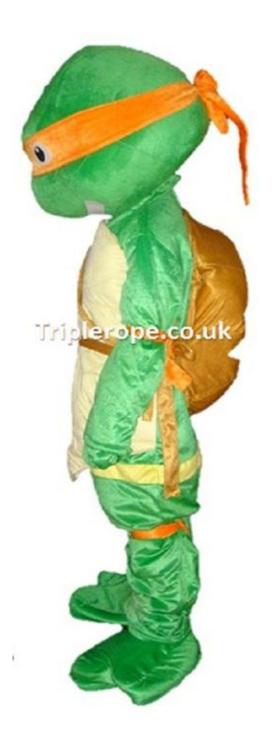

y bigger than medium. Most male or female adults can wear this. 5ft4 – 6ft4.

\*Most of our costumes fit Adult 5ft4 (162 cm) to 6ft (190 cm) and chest size up to around 200lbs (14 -15st).

This size guide is to help you decide on the best person (you,
a relative, friend or colleague) that will wear the mascot at your event.

Phone: 01252 901639 Mobile: 07580156788 Website: www.triplerope.co.uk Email: info@triplerope.co.uk





Tiger- Winnie the Pooh







Donald Duck





Garfield





Daisy duck





Olaf - Frozen





Kevin Minion – Large size





#### Stuart Minion





#### Dave Minion





Iron Man - Avengers





Bart Simpson-Small





**Buzz Lightyear** 





#### Doc Mcstuffins





## Scooby doo







## Leonardo – Teenage Mutant Ninja





Donatello – Teenage Mutant Ninja





## Michelangelo – Teenage Mutant Ninja





Raphael – Teenage Mutant Ninja





## Jerry - Tom & Jerry







## Angry Bird











#### Bob the Builder





## Bumble Bee







#### Curious George









## Go Diego go





## Dora the Explorer





Fireman Sam











Iggle Piggle















Mario - Large





## Mickey Mouse





## Minnie Mouse









## Snow White





## Sofia the First









# Sonic the Hedgehog





SpongeBob Square pants







## Upsy Daisy





#### Winnie the Pooh







17 West Heath Road Farnborough Hampshire GU14 8QH United Kingdom

Phone: 01252 901639

Mobile: 07580156788

Website: www.triplerope.co.uk

Email: info@triplerope.co.uk