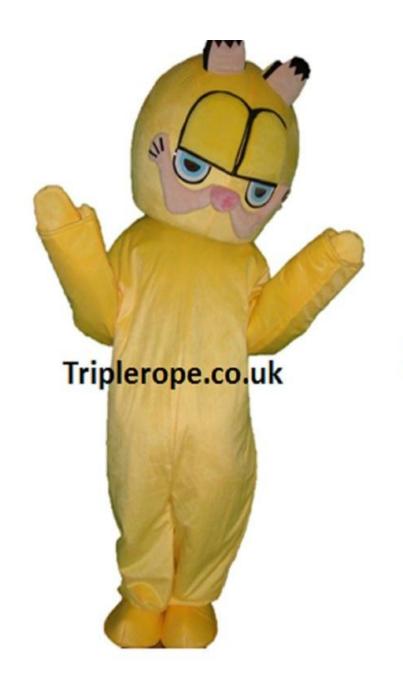

Tiger- Winnie the Pooh

Donald Duck

Garfield

Daisy duck

Olaf - Frozen

Kevin Minion – Large size