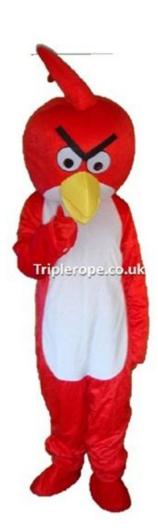

(190 cm) and chest size up to around 200lbs (14 -15st).

This size guide is to help you decide on the best person (you,
a relative, friend or colleague) that will wear the mascot at your event.

Phone: 01252 901639 Mobile: 07580156788 Website: www.triplerope.co.uk Email: info@triplerope.co.uk





Tiger- Winnie the Pooh







Donald Duck





Garfield





Daisy duck





Olaf - Frozen





Kevin Minion – Large size





#### Stuart Minion





#### Dave Minion





Iron Man - Avengers





Bart Simpson-Small





**Buzz Lightyear** 





#### Doc Mcstuffins





## Scooby doo







## Leonardo – Teenage Mutant Ninja





Donatello – Teenage Mutant Ninja





## Michelangelo – Teenage Mutant Ninja





Raphael – Teenage Mutant Ninja





## Jerry - Tom & Jerry







## Angry Bird











#### Bob the Builder





## Bumble Bee







#### Curious George









## Go Diego go





## Dora the Explorer





Fireman Sam











Iggle Piggle















Mario - Large





## Mickey Mouse





## Minnie Mouse









## Snow White





## Sofia the First









# Sonic the Hedgehog





SpongeBob Square pants







## Upsy Daisy





#### Winnie the Pooh







17 West Heath Road Farnborough Hampshire GU14 8QH United Kingdom

Phone: 01252 901639

Mobile: 07580156788

Website: www.triplerope.co.uk

Email: info@triplerope.co.uk