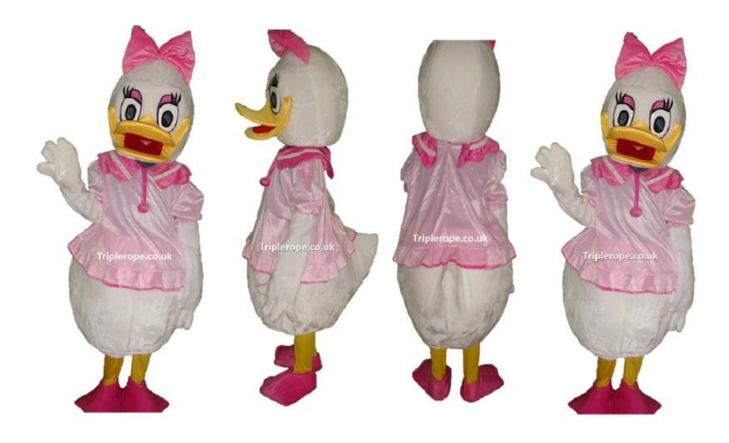

Tiger- Winnie the Pooh

Donald Duck

Garfield

Daisy duck

Olaf - Frozen

Kevin Minion – Large size