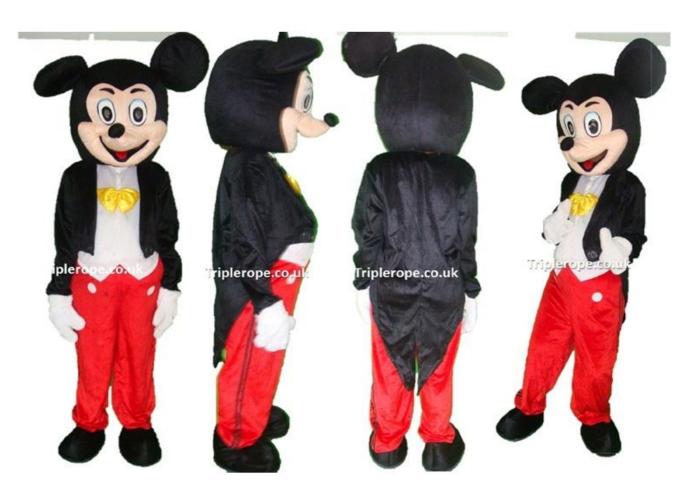

Mobile: 07580156788 Website: www.triplerope.co.uk Email: info@triplerope.co.uk





Tiger- Winnie the Pooh







Donald Duck





Garfield





Daisy duck





Olaf - Frozen





Kevin Minion – Large size





#### Stuart Minion





#### Dave Minion





Iron Man - Avengers





Bart Simpson-Small





**Buzz Lightyear** 





#### Doc Mcstuffins





## Scooby doo







## Leonardo – Teenage Mutant Ninja





Donatello – Teenage Mutant Ninja





## Michelangelo – Teenage Mutant Ninja





Raphael – Teenage Mutant Ninja





## Jerry - Tom & Jerry







## Angry Bird











#### Bob the Builder





## Bumble Bee







#### Curious George









## Go Diego go





## Dora the Explorer





Fireman Sam











Iggle Piggle















Mario - Large





## Mickey Mouse





## Minnie Mouse









## Snow White





## Sofia the First









# Sonic the Hedgehog





SpongeBob Square pants







## Upsy Daisy





#### Winnie the Pooh







17 West Heath Road Farnborough Hampshire GU14 8QH United Kingdom

Phone: 01252 901639

Mobile: 07580156788

Website: www.triplerope.co.uk

Email: info@triplerope.co.uk