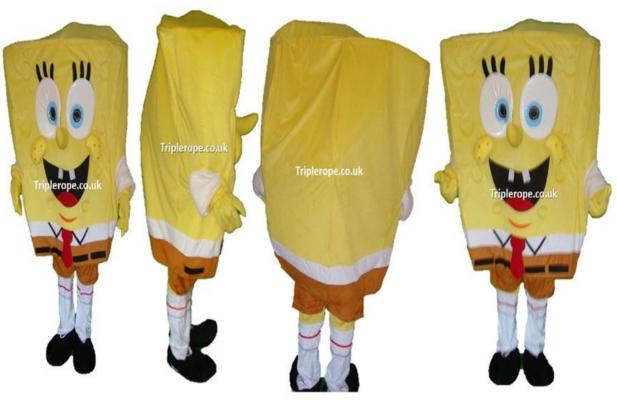

Garfield





Daisy duck





Olaf - Frozen





Kevin Minion – Large size





#### Stuart Minion





#### Dave Minion





Iron Man - Avengers





Bart Simpson-Small





**Buzz Lightyear** 





#### Doc Mcstuffins





## Scooby doo







## Leonardo – Teenage Mutant Ninja





Donatello – Teenage Mutant Ninja





## Michelangelo – Teenage Mutant Ninja





Raphael – Teenage Mutant Ninja





## Jerry - Tom & Jerry







## Angry Bird











#### Bob the Builder





## Bumble Bee







#### Curious George









## Go Diego go





## Dora the Explorer





Fireman Sam











Iggle Piggle















Mario - Large





## Mickey Mouse





## Minnie Mouse









## Snow White





## Sofia the First









# Sonic the Hedgehog





SpongeBob Square pants







## Upsy Daisy





#### Winnie the Pooh







17 West Heath Road Farnborough Hampshire GU14 8QH United Kingdom

Phone: 01252 901639

Mobile: 07580156788

Website: www.triplerope.co.uk

Email: info@triplerope.co.uk