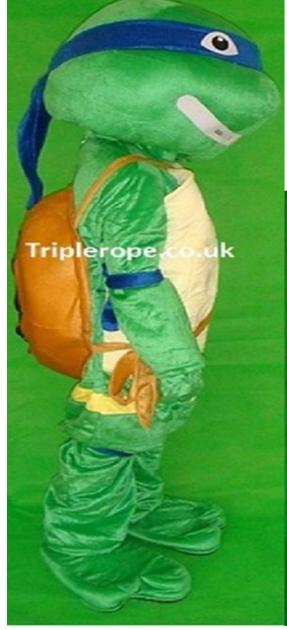

mall:** Slim Teenager or an adult with small/slim \_ frame

**Large:** slightly bigger than medium. Most male or female adults can wear this. 5ft4 – 6ft4.

\*Most of our costumes fit Adult 5ft4 (162 cm) to 6ft (190 cm) and chest size up to around 200lbs (14 -15st).

This size guide is to help you decide on the best person (you,
a relative, friend or colleague) that will wear the mascot at your event.

Phone: 01252 901639 Mobile: 07580156788 Website: www.triplerope.co.uk Email: info@triplerope.co.uk





Tiger- Winnie the Pooh







Donald Duck





Garfield





Daisy duck





Olaf - Frozen





Kevin Minion – Large size





#### Stuart Minion





#### Dave Minion





Iron Man - Avengers





Bart Simpson-Small





**Buzz Lightyear** 





#### Doc Mcstuffins





## Scooby doo







## Leonardo – Teenage Mutant Ninja





Donatello – Teenage Mutant Ninja





## Michelangelo – Teenage Mutant Ninja





Raphael – Teenage Mutant Ninja





## Jerry - Tom & Jerry







## Angry Bird











#### Bob the Builder





## Bumble Bee







#### Curious George









## Go Diego go





## Dora the Explorer





Fireman Sam











Iggle Piggle















Mario - Large





## Mickey Mouse





## Minnie Mouse









## Snow White





## Sofia the First









# Sonic the Hedgehog





SpongeBob Square pants







## Upsy Daisy





#### Winnie the Pooh







17 West Heath Road Farnborough Hampshire GU14 8QH United Kingdom

Phone: 01252 901639

Mobile: 07580156788

Website: www.triplerope.co.uk

Email: info@triplerope.co.uk