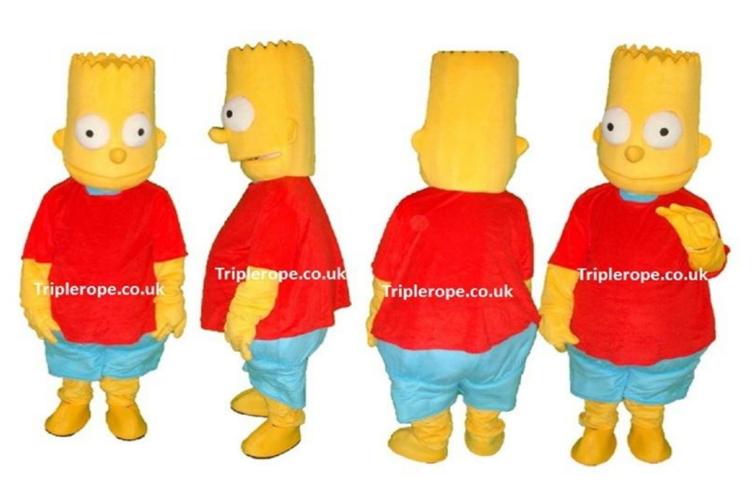

e standard size. Most male/female adults can wear this. 5ft4 -6ft.

■ **Small:** Slim Teenager or an adult with small/slim \_ frame

**Large:** slightly bigger than medium. Most male or female adults can wear this. 5ft4 – 6ft4.

\*Most of our costumes fit Adult 5ft4 (162 cm) to 6ft (190 cm) and chest size up to around 200lbs (14 -15st).

This size guide is to help you decide on the best person (you,
a relative, friend or colleague) that will wear the mascot at your event.

Phone: 01252 901639 Mobile: 07580156788 Website: www.triplerope.co.uk Email: info@triplerope.co.uk





Tiger- Winnie the Pooh







Donald Duck





Garfield





Daisy duck





Olaf - Frozen





Kevin Minion – Large size





#### Stuart Minion





#### Dave Minion





Iron Man - Avengers





Bart Simpson-Small





**Buzz Lightyear** 





#### Doc Mcstuffins





## Scooby doo







## Leonardo – Teenage Mutant Ninja





Donatello – Teenage Mutant Ninja





## Michelangelo – Teenage Mutant Ninja





Raphael – Teenage Mutant Ninja





## Jerry - Tom & Jerry







## Angry Bird











#### Bob the Builder





## Bumble Bee







#### Curious George









## Go Diego go





## Dora the Explorer





Fireman Sam











Iggle Piggle















Mario - Large





## Mickey Mouse





## Minnie Mouse









## Snow White





## Sofia the First









# Sonic the Hedgehog





SpongeBob Square pants







## Upsy Daisy





#### Winnie the Pooh







17 West Heath Road Farnborough Hampshire GU14 8QH United Kingdom

Phone: 01252 901639

Mobile: 07580156788

Website: www.tri