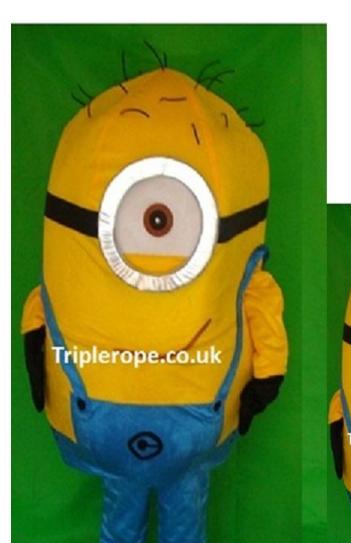

event.

#### **Size Guide**

**All costumes are Medium except otherwise stated:** This is the standard size. Most male/female adults can wear this. 5ft4 -6ft.

■ **Small:** Slim Teenager or an adult with small/slim \_ frame

**Large:** slightly bigger than medium. Most male or female adults can wear this. 5ft4 – 6ft4.

\*Most of our costumes fit Adult 5ft4 (162 cm) to 6ft (190 cm) and chest size up to around 200lbs (14 -15st).

This size guide is to help you decide on the best person (you,
a relative, friend or colleague) that will wear the mascot at your event.

Phone: 01252 901639 Mobile: 07580156788 Website: www.triplerope.co.uk Email: info@triplerope.co.uk





Tiger- Winnie the Pooh







Donald Duck





Garfield





Daisy duck





Olaf - Frozen





Kevin Minion – Large size





#### Stuart Minion





#### Dave Minion





Iron Man - Avengers





Bart Simpson-Small





**Buzz Lightyear** 





#### Doc Mcstuffins





## Scooby doo







## Leonardo – Teenage Mutant Ninja





Donatello – Teenage Mutant Ninja





## Michelangelo – Teenage Mutant Ninja





Raphael – Teenage Mutant Ninja





## Jerry - Tom & Jerry







## Angry Bird











#### Bob the Builder





## Bumble Bee







#### Curious George









## Go Diego go





## Dora the Explorer





Fireman Sam











Iggle Piggle















Mario - Large





## Mickey Mouse





## Minnie Mouse









## Snow White





## Sofia the First









# Sonic the Hedgehog





SpongeBob Square pants







## Upsy Daisy





#### Winnie the Pooh







17 West Heath Road Farnborough