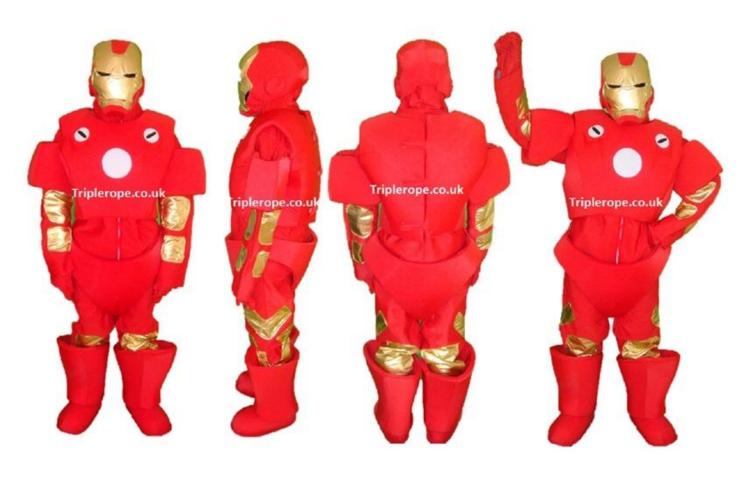

ise stated:** This is the standard size. Most male/female adults can wear this. 5ft4 -6ft.

■ **Small:** Slim Teenager or an adult with small/slim \_ frame

**Large:** slightly bigger than medium. Most male or female adults can wear this. 5ft4 – 6ft4.

\*Most of our costumes fit Adult 5ft4 (162 cm) to 6ft (190 cm) and chest size up to around 200lbs (14 -15st).

This size guide is to help you decide on the best person (you,
a relative, friend or colleague) that will wear the mascot at your event.

Phone: 01252 901639 Mobile: 07580156788 Website: www.triplerope.co.uk Email: info@triplerope.co.uk





Tiger- Winnie the Pooh







Donald Duck





Garfield





Daisy duck





Olaf - Frozen





Kevin Minion – Large size





#### Stuart Minion





#### Dave Minion





Iron Man - Avengers





Bart Simpson-Small





**Buzz Lightyear** 





#### Doc Mcstuffins





## Scooby doo







## Leonardo – Teenage Mutant Ninja





Donatello – Teenage Mutant Ninja





## Michelangelo – Teenage Mutant Ninja





Raphael – Teenage Mutant Ninja





## Jerry - Tom & Jerry







## Angry Bird











#### Bob the Builder





## Bumble Bee







#### Curious George









## Go Diego go





## Dora the Explorer





Fireman Sam











Iggle Piggle















Mario - Large





## Mickey Mouse





## Minnie Mouse









## Snow White





## Sofia the First









# Sonic the Hedgehog





SpongeBob Square pants







## Upsy Daisy





#### Winnie the Pooh







17 West Heath Road Farnborough Hampshire GU14 8QH United Kingdom

Phone: 01252 901639

Mobile: 07580