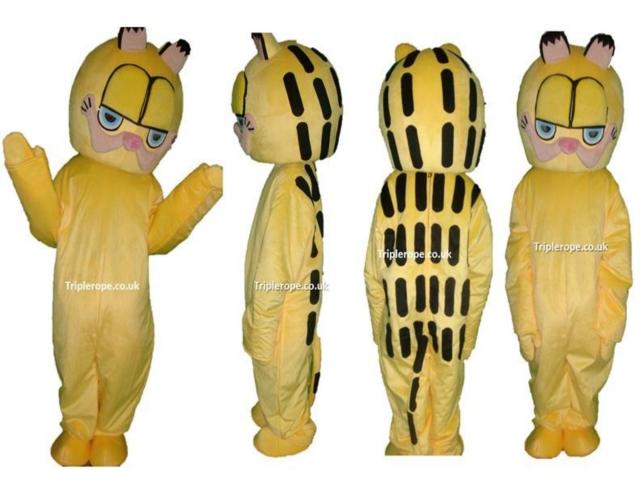

Tiger- Winnie the Pooh

Donald Duck

Garfield

Daisy duck

Olaf - Frozen

Kevin Minion – Large size