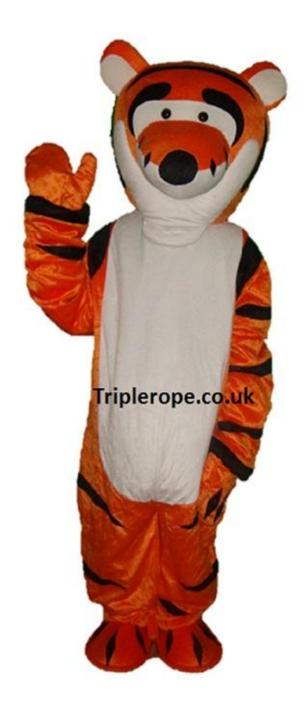

Tiger- Winnie the Pooh

Donald Duck

Garfield

Daisy duck

Olaf - Frozen

Kevin Minion – Large size