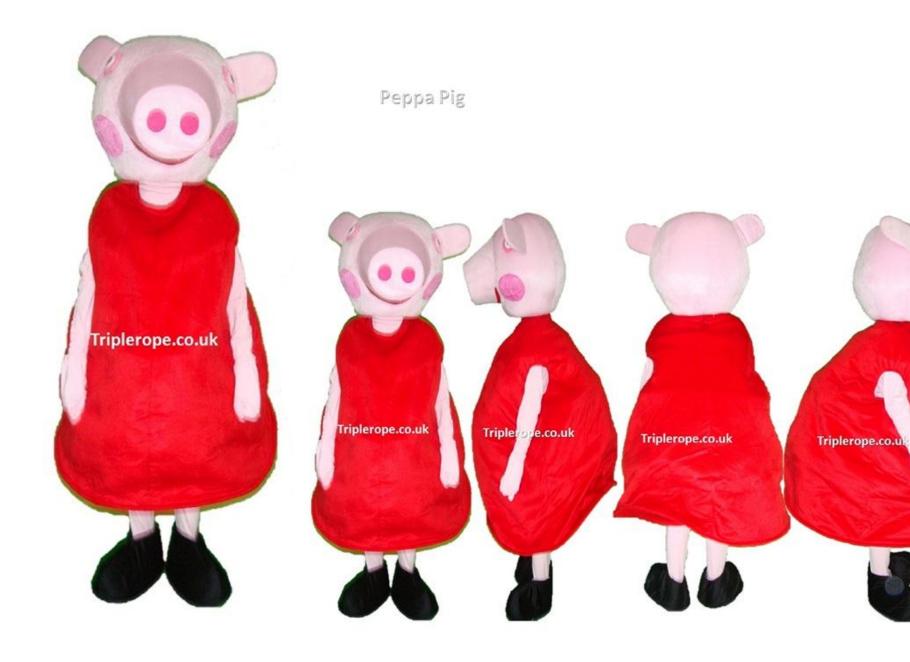

bsite: www.triplerope.co.uk Email: info@triplerope.co.uk





Tiger- Winnie the Pooh







Donald Duck





Garfield





Daisy duck





Olaf - Frozen





Kevin Minion – Large size





#### Stuart Minion





#### Dave Minion





Iron Man - Avengers





Bart Simpson-Small





**Buzz Lightyear** 





#### Doc Mcstuffins





## Scooby doo







## Leonardo – Teenage Mutant Ninja





Donatello – Teenage Mutant Ninja





## Michelangelo – Teenage Mutant Ninja





Raphael – Teenage Mutant Ninja





## Jerry - Tom & Jerry







## Angry Bird











#### Bob the Builder





## Bumble Bee







#### Curious George









## Go Diego go





## Dora the Explorer





Fireman Sam











Iggle Piggle















Mario - Large





## Mickey Mouse





## Minnie Mouse









## Snow White





## Sofia the First









# Sonic the Hedgehog





SpongeBob Square pants







## Upsy Daisy





#### Winnie the Pooh







17 West Heath Road Farnborough Hampshire GU14 8QH United Kingdom

Phone: 01252 901639

Mobile: 07580156788

Website: www.triplerope.co.uk

Email: info@triplerope.co.uk