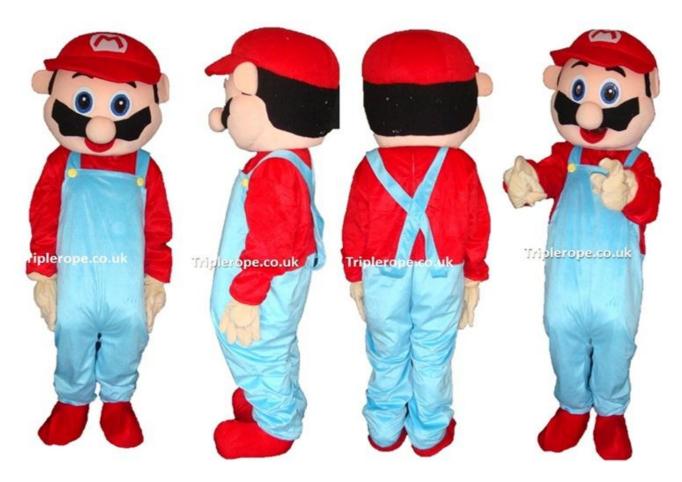

Phone: 01252 901639 Mobile: 07580156788 Website: www.triplerope.co.uk Email: info@triplerope.co.uk





Tiger- Winnie the Pooh







Donald Duck





Garfield





Daisy duck





Olaf - Frozen





Kevin Minion – Large size





#### Stuart Minion





#### Dave Minion





Iron Man - Avengers





Bart Simpson-Small





**Buzz Lightyear** 





#### Doc Mcstuffins





## Scooby doo







## Leonardo – Teenage Mutant Ninja





Donatello – Teenage Mutant Ninja





## Michelangelo – Teenage Mutant Ninja





Raphael – Teenage Mutant Ninja





## Jerry - Tom & Jerry







## Angry Bird











#### Bob the Builder





## Bumble Bee







#### Curious George









## Go Diego go





## Dora the Explorer





Fireman Sam











Iggle Piggle















Mario - Large





## Mickey Mouse





## Minnie Mouse









## Snow White





## Sofia the First









# Sonic the Hedgehog





SpongeBob Square pants







## Upsy Daisy





#### Winnie the Pooh







17 West Heath Road Farnborough Hampshire GU14 8QH United Kingdom

Phone: 01252 901639

Mobile: 07580156788

Website: www.triplerope.co.uk

Email: info@triplerope.co.uk