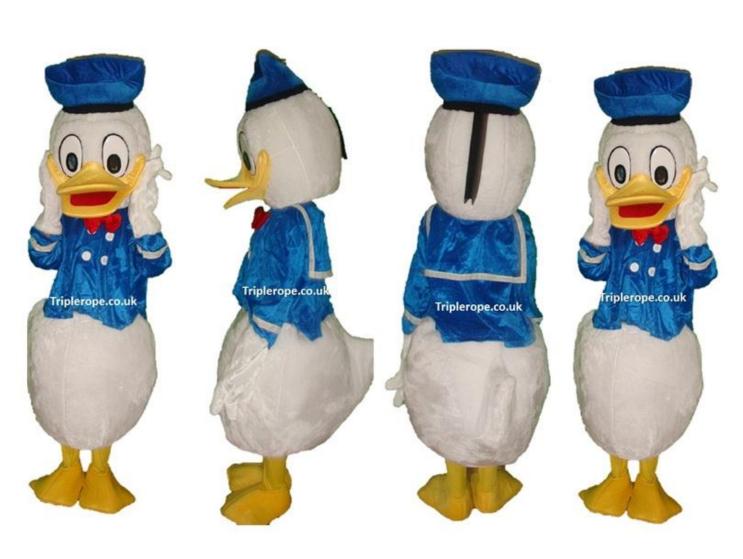

Tiger- Winnie the Pooh

Donald Duck

Garfield

Daisy duck

Olaf - Frozen

Kevin Minion – Large size