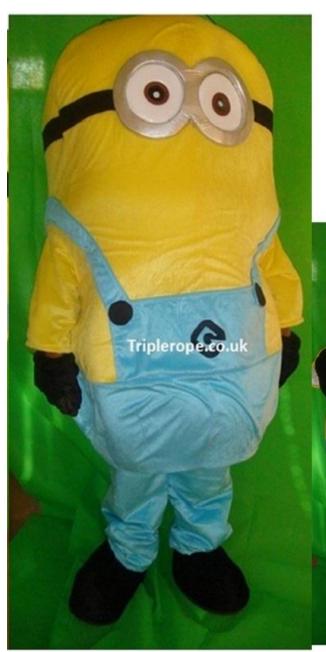

get it for you in time for your event.

#### **Size Guide**

**All costumes are Medium except otherwise stated:** This is the standard size. Most male/female adults can wear this. 5ft4 -6ft.

■ **Small:** Slim Teenager or an adult with small/slim \_ frame

**Large:** slightly bigger than medium. Most male or female adults can wear this. 5ft4 – 6ft4.

\*Most of our costumes fit Adult 5ft4 (162 cm) to 6ft (190 cm) and chest size up to around 200lbs (14 -15st).

This size guide is to help you decide on the best person (you,
a relative, friend or colleague) that will wear the mascot at your event.

Phone: 01252 901639 Mobile: 07580156788 Website: www.triplerope.co.uk Email: info@triplerope.co.uk





Tiger- Winnie the Pooh







Donald Duck





Garfield





Daisy duck





Olaf - Frozen





Kevin Minion – Large size





#### Stuart Minion





#### Dave Minion





Iron Man - Avengers





Bart Simpson-Small





**Buzz Lightyear** 





#### Doc Mcstuffins





## Scooby doo







## Leonardo – Teenage Mutant Ninja





Donatello – Teenage Mutant Ninja





## Michelangelo – Teenage Mutant Ninja





Raphael – Teenage Mutant Ninja





## Jerry - Tom & Jerry







## Angry Bird











#### Bob the Builder





## Bumble Bee







#### Curious George









## Go Diego go





## Dora the Explorer





Fireman Sam











Iggle Piggle















Mario - Large





## Mickey Mouse





## Minnie Mouse









## Snow White





## Sofia the First









# Sonic the Hedgehog





SpongeBob Square pants







## Upsy Daisy





#### Winnie the Pooh