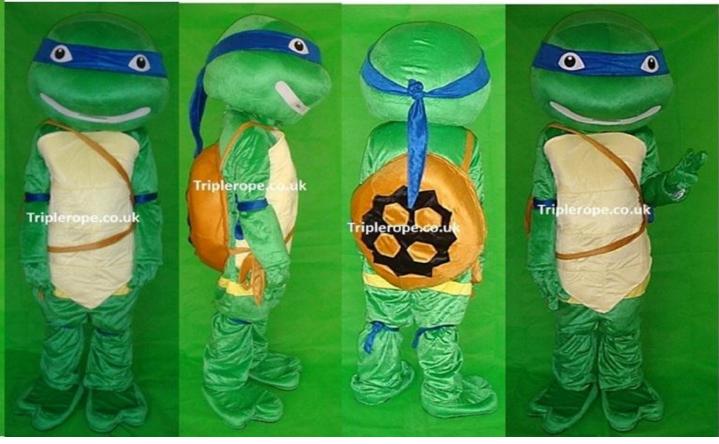

small/slim \_ frame

**Large:** slightly bigger than medium. Most male or female adults can wear this. 5ft4 – 6ft4.

\*Most of our costumes fit Adult 5ft4 (162 cm) to 6ft (190 cm) and chest size up to around 200lbs (14 -15st).

This size guide is to help you decide on the best person (you,
a relative, friend or colleague) that will wear the mascot at your event.

Phone: 01252 901639 Mobile: 07580156788 Website: www.triplerope.co.uk Email: info@triplerope.co.uk





Tiger- Winnie the Pooh







Donald Duck





Garfield





Daisy duck





Olaf - Frozen





Kevin Minion – Large size





#### Stuart Minion





#### Dave Minion





Iron Man - Avengers





Bart Simpson-Small





**Buzz Lightyear** 





#### Doc Mcstuffins





## Scooby doo







## Leonardo – Teenage Mutant Ninja





Donatello – Teenage Mutant Ninja





## Michelangelo – Teenage Mutant Ninja





Raphael – Teenage Mutant Ninja





## Jerry - Tom & Jerry







## Angry Bird











#### Bob the Builder





## Bumble Bee







#### Curious George









## Go Diego go





## Dora the Explorer





Fireman Sam











Iggle Piggle















Mario - Large





## Mickey Mouse





## Minnie Mouse









## Snow White





## Sofia the First









# Sonic the Hedgehog





SpongeBob Square pants







## Upsy Daisy





#### Winnie the Pooh







17 West Heath Road Farnborough Hampshire GU14 8QH United Kingdom

Phone: 01252 901639

Mobile: 07580156788

Website: www.triplerope.co.uk

Email: info@triplerope.co.uk