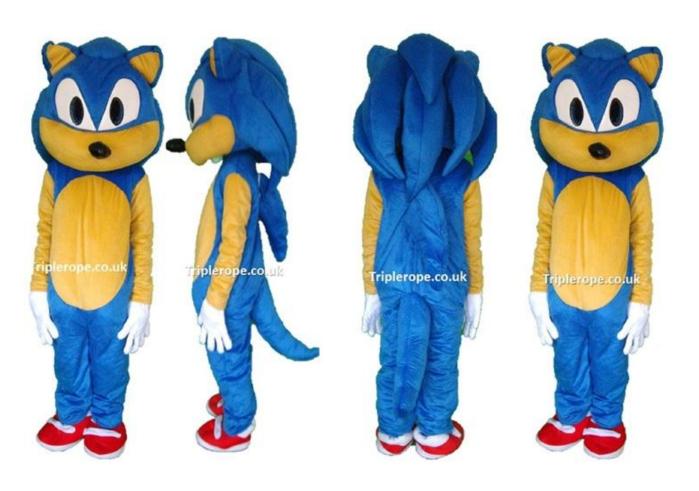

the Pooh







Donald Duck





Garfield





Daisy duck





Olaf - Frozen





Kevin Minion – Large size





#### Stuart Minion





#### Dave Minion





Iron Man - Avengers





Bart Simpson-Small





**Buzz Lightyear** 





#### Doc Mcstuffins





## Scooby doo







## Leonardo – Teenage Mutant Ninja





Donatello – Teenage Mutant Ninja





## Michelangelo – Teenage Mutant Ninja





Raphael – Teenage Mutant Ninja





## Jerry - Tom & Jerry







## Angry Bird











#### Bob the Builder





## Bumble Bee







#### Curious George









## Go Diego go





## Dora the Explorer





Fireman Sam











Iggle Piggle















Mario - Large





## Mickey Mouse





## Minnie Mouse









## Snow White





## Sofia the First









# Sonic the Hedgehog





SpongeBob Square pants







## Upsy Daisy





#### Winnie the Pooh







17 West Heath Road Farnborough Hampshire GU14 8QH United Kingdom

Phone: 01252 901639

Mobile: 07580156788

Website: www.triplerope.co.uk

Email: info@triplerope.co.uk