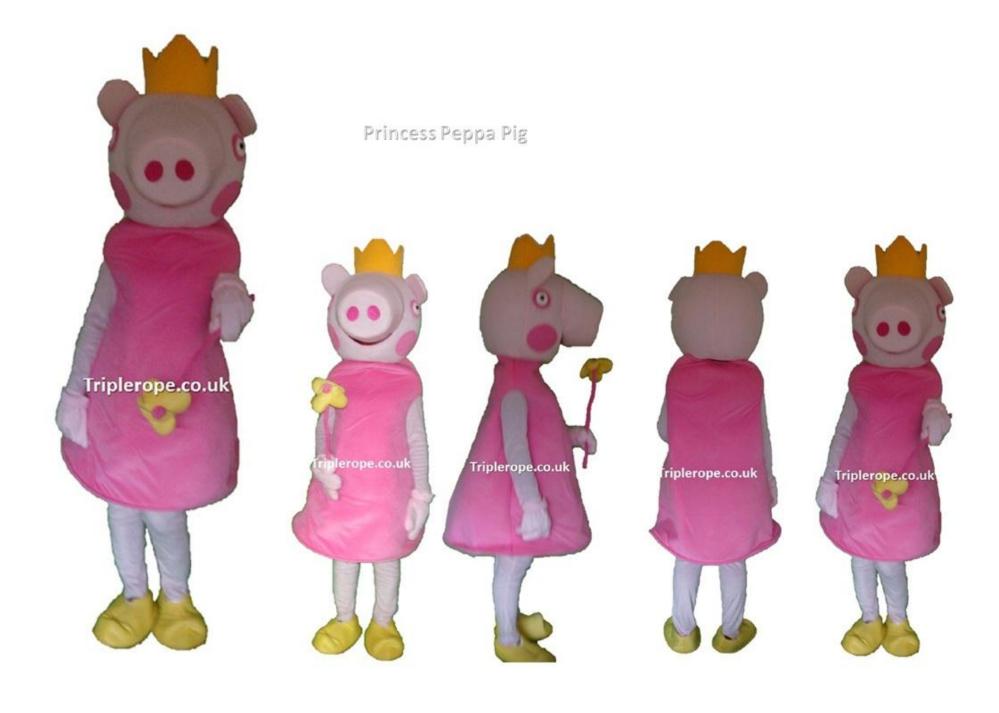

ite: www.triplerope.co.uk Email: info@triplerope.co.uk





Tiger- Winnie the Pooh







Donald Duck





Garfield





Daisy duck





Olaf - Frozen





Kevin Minion – Large size





#### Stuart Minion





#### Dave Minion





Iron Man - Avengers





Bart Simpson-Small





**Buzz Lightyear** 





#### Doc Mcstuffins





## Scooby doo







## Leonardo – Teenage Mutant Ninja





Donatello – Teenage Mutant Ninja





## Michelangelo – Teenage Mutant Ninja





Raphael – Teenage Mutant Ninja





## Jerry - Tom & Jerry







## Angry Bird











#### Bob the Builder





## Bumble Bee







#### Curious George









## Go Diego go





## Dora the Explorer





Fireman Sam











Iggle Piggle















Mario - Large





## Mickey Mouse





## Minnie Mouse









## Snow White





## Sofia the First









# Sonic the Hedgehog





SpongeBob Square pants







## Upsy Daisy





#### Winnie the Pooh







17 West Heath Road Farnborough Hampshire GU14 8QH United Kingdom

Phone: 01252 901639

Mobile: 07580156788

Website: www.triplerope.co.uk

Email: info@triplerope.co.uk