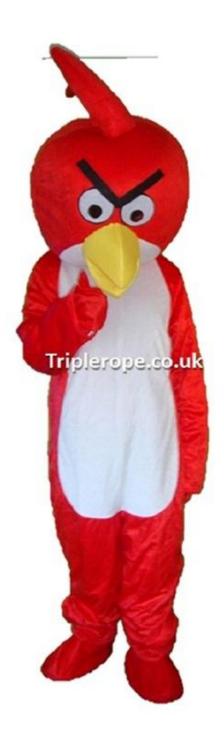

5ft4 (162 cm) to 6ft (190 cm) and chest size up to around 200lbs (14 -15st).

This size guide is to help you decide on the best person (you,
a relative, friend or colleague) that will wear the mascot at your event.

Phone: 01252 901639 Mobile: 07580156788 Website: www.triplerope.co.uk Email: info@triplerope.co.uk





Tiger- Winnie the Pooh







Donald Duck





Garfield





Daisy duck





Olaf - Frozen





Kevin Minion – Large size





#### Stuart Minion





#### Dave Minion





Iron Man - Avengers





Bart Simpson-Small





**Buzz Lightyear** 





#### Doc Mcstuffins





## Scooby doo







## Leonardo – Teenage Mutant Ninja





Donatello – Teenage Mutant Ninja





## Michelangelo – Teenage Mutant Ninja





Raphael – Teenage Mutant Ninja





## Jerry - Tom & Jerry







## Angry Bird











#### Bob the Builder





## Bumble Bee







#### Curious George









## Go Diego go





## Dora the Explorer





Fireman Sam











Iggle Piggle















Mario - Large





## Mickey Mouse





## Minnie Mouse









## Snow White





## Sofia the First









# Sonic the Hedgehog





SpongeBob Square pants







## Upsy Daisy





#### Winnie the Pooh







17 West Heath Road Farnborough Hampshire GU14 8QH United Kingdom

Phone: 01252 901639

Mobile: 07580156788

Website: www.triplerope.co.uk

Email: info@triplerope.co.uk