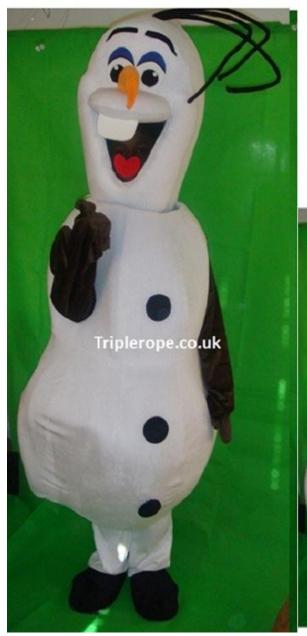

Tiger- Winnie the Pooh

Donald Duck

Garfield

Daisy duck

Olaf - Frozen

Kevin Minion – Large size