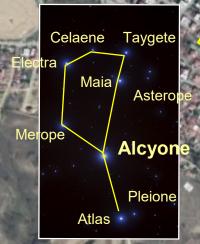

The purpose of this study is to present the evidence that the geometric ley-lines of Philadelphia correspond to the Cydonia, Mars ley-lines. Pertaining to the Cydonia, Mars anomalies, there are 3 main pyramid structures that comprise the Martian Motif. There is the famous Face giant Pentagon Fortress and the Pleiadian Pyramid City. These 3 structures triangulate each other as a hexagram and would make up the core of a large metropolitan city on Earth. What is astonishing is that such a Martian Motif is seen in plemented in the architecture of almost a capitals on Earth. This Star alignment started, at least based on the archeological record after the Flood of Noah with Babylon and Sumer. How the Martian Motif is tied to the ley-lines of ancient cities, temples and structures is that per a ups the lost knowledge and connection of civilization was conveyed to the few and selected 'Priestly' class on Earth that constitutes the Secret Societies, etc. This special class of humans are perhaps tasked with keeping the legacy, lifeline and bloodline operational. Even few in the modern era, the same Cydonia, Mars anomalies, there are 3 main pyramid structures that comprise the Martian Motif that is basically encrypted and hidden in plain sight speaks to the powers behind the curtain of those that really are the masters of the world.