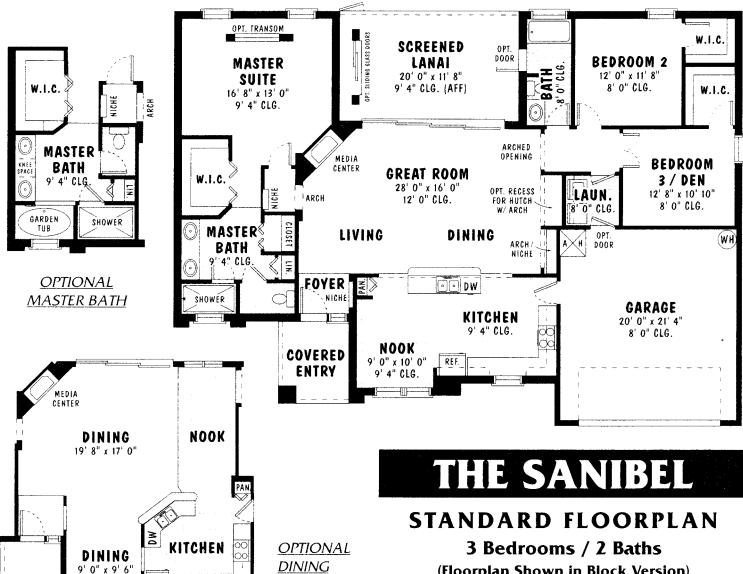

## HIGHLIGHTS

REF.

- 2 Bedrooms with Den or 3 Bedroom Split Plan with 2 Baths
- Expansive Great Room & Screened Lanai
- Distinctive Morning Room or Family Room
- Built-In Media Center in Great Room
- 9'4" Ceilings in Living Areas & Master Suite
- Alternate 2 Bedroom Plan with Deluxe Master Suite
- Air Conditioned Laundry Room
- 2 Car Garage

(Floorplan Shown in Block Version)

**Block:** Living Area 1907 sf • Total Area 2661 sf (Frame elevation not available in all communities.)

Classic in style and grand in scale, the Sanibel has all the amenities and open space needed for great entertaining. This 3 Bedroom Split Plan with 2 Bedroom/Den Option revolves around an impressive Great Room which opens to a spacious Kitchen and Breakfast Nook. Finishing touches, like a built-in media center, decorator niches and arched doorways, create a comfortable sense of elegance in the living areas.

Equally grand and well-suited for entertaining are the 16' sliding glass doors that open to an oversized Lanai. The Guest Wing features large Bedrooms with walk-in closets. A secluded Master Suite, complete with an amenity-rich Master Bath, offers an atmosphere of luxury and privacy.