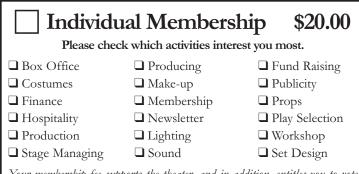

#### BE A FRIEND OF THE BCC \$40.00 WE NEED YOU MORE THAN EVER!

Names of Friends, Patrons, and Patron Benefactors will be listed in the playbill.

Your membership fee supports the theater, and in addition, entitles you to vote and to hold office.