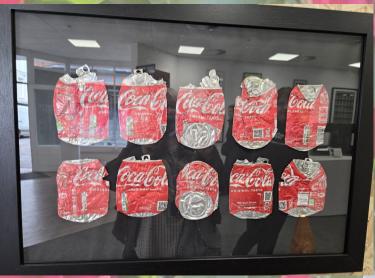

Lauren, whilst exploring the historical side of Canterbury came across this church.

Lauren also stumbled upon an arts exhibition which uses plastic recycling to create artwork.