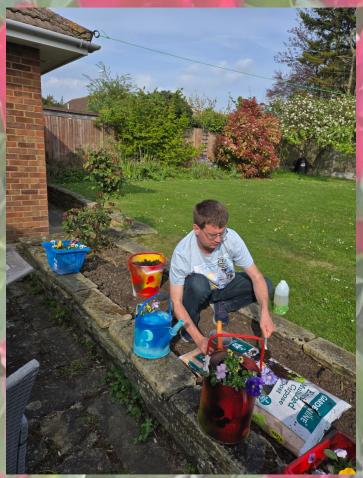

Marc showing off his crafting skills.... Lilo & Stitch figures.

Robert getting stuck into the gardening project, planting up some bedding plants ready for the summer.

A surprise birthday visit from Mark's nieces.