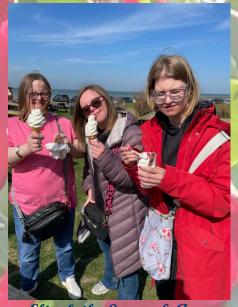

## Aiding Independence April 2025 Newsletter

walking along Swalecliffe.

Wednesday's Walkers break.

Robbie, Sam & Stephanie out for Lunch and some fresh

Bunny hugs for Elisabeth & Amy

Elisabeth, Laura & Amy Cooling off with an ice-cream