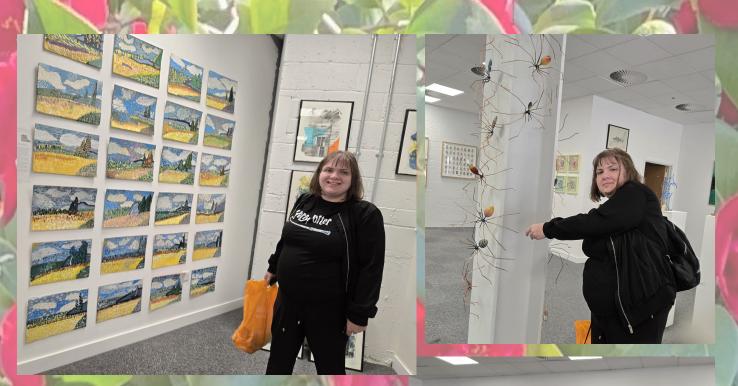

Lauren, whilst exploring the historical side of Canterbury came across this church.

Lauren also stumbled upon an arts exhibition which uses plastic recycling to create artwork.