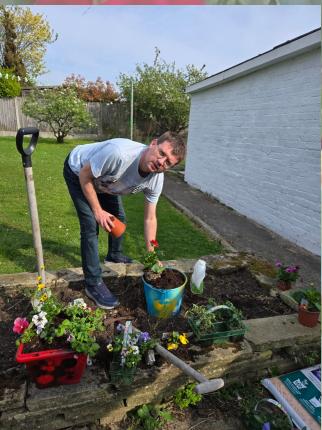

Marc showing off his crafting skills.... Lilo & Stitch figures.

Robert getting stuck into the gardening project, planting up some bedding plants ready for the summer.

A surprise birthday visit from Mark's nieces.