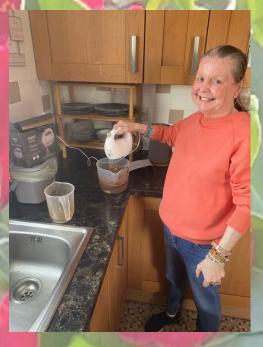

## Goings on at home...

Kim's fresh vegetable stir fry from scratch.

Paul relaxing at home painting

Maria's Easter Egg hunt's choccky treasure.

Fauline's
extra
special
fish pie,
topped
with
cheese &
bread
crumbs & a
chorizo
sausage
pasta bake.
Yum
Yum...