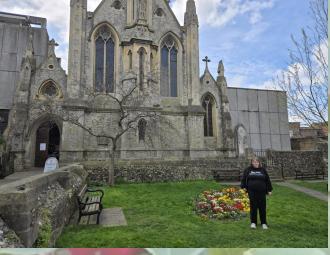

Lauren, whilst exploring the historical side of Canterbury came across this church.

Lauren also stumbled upon an arts exhibition which uses plastic recycling to create artwork.