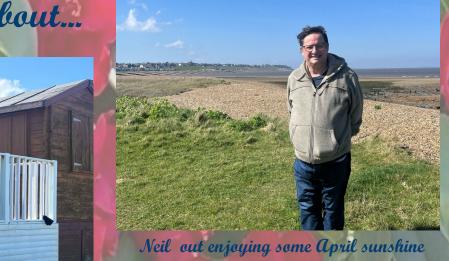

## Aiding Independence April 2025 Newsletter

walking along Swalecliffe.

Wednesday's Walkers break.

Robbie, Sam & Stephanie out for Lunch and some fresh

Bunny hugs for Elisabeth & Amy

Elisabeth, Laura & Amy Cooling off with an ice-cream