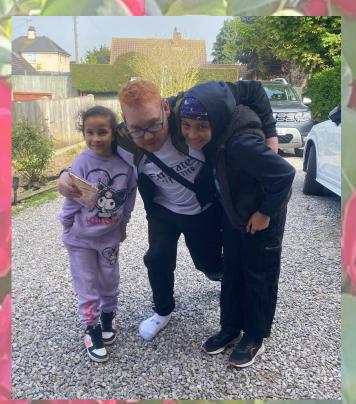

Marc showing off his crafting skills.... Lilo & Stitch figures.

Robert getting stuck into the gardening project, planting up some bedding plants ready for the summer.

A surprise birthday visit from Mark's nieces.