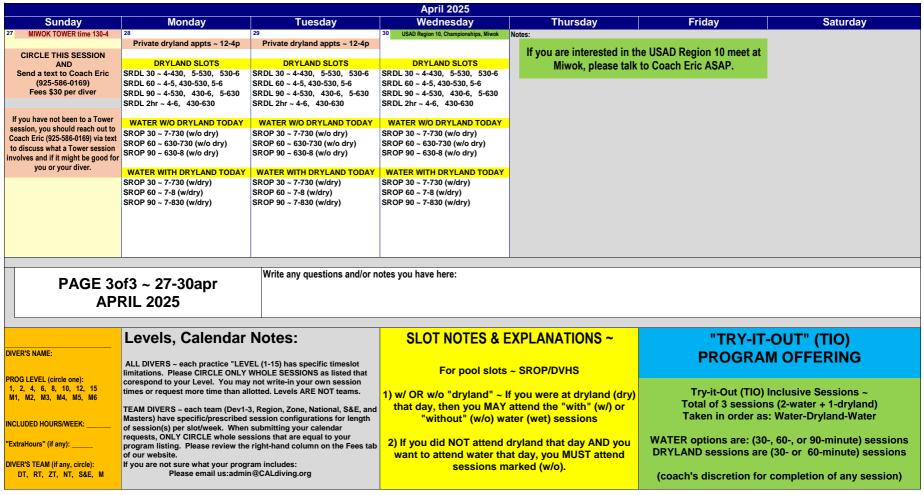

PAGE 2of3 ~ 13-26apr **APRIL 2025** 

participants, we will cancel

this session.

DT, RT, ZT, NT, S&E, M

# Write any questions and/or notes you have here:

Please email us:admin@CALdiving.org

Levels, Calendar Notes:

## ALL DIVERS ~ each practice "LEVEL (1-15) has specific timeslot

SROP 90 ~ 11-1230 (w/dry)

SROP 90 ~ 1130-1 (w/dry) SROP 2hr ~ 11-1 (w/dry)

**SLOT NOTES & EXPLANATIONS ~** 

For pool slots ~ SROP/DVHS

limitations. Please CIRCLE ONLY WHOLE SESSIONS as listed that

"TRY-IT-OUT" (TIO) **PROGRAM OFFERING** 

"without" (w/o) water (wet) sessions

Trv-it-Out (TIO) Inclusive Sessions ~ 1) w/ OR w/o "dryland" ~ If you were at dryland (dry) Total of 3 sessions (2-water + 1-dryland) that day, then you MAY attend the "with" (w/) or Taken in order as: Water-Dryland-Water WATER options are: (30-, 60-, or 90-minute) sessions 2) If you did NOT attend dryland that day AND you DRYLAND sessions are (30- or 60-minute) sessions want to attend water that day, you MUST attend sessions marked (w/o). (coach's discretion for completion of any session)

PROG LEVEL (circle one): corespond to your Level. You may not write-in your own session 1, 2, 4, 6, 8, 10, 12, 15 times or request more time than allotted. Levels ARE NOT teams. M1, M2, M3, M4, M5, M6 TEAM DIVERS ~ each team (Dev1-3, Region, Zone, National, S&E, and Masters) have specific/prescribed session configurations for length INCLUDED HOURS/WEEK: of session(s) per slot/week. When submitting your calendar requests, ONLY CIRCLE whole sessions that are equal to your "ExtraHours" (if any): \_\_\_\_ program listing. Please review the right-hand column on the Fees tab of our website. DIVER'S TEAM (if any, circle): If you are not sure what your program includes:

DIVER'S NAME:

May 2025 Sunday Monday Tuesday Wednesday Thursday Friday Saturday Private dryland appts ~ 12-4p Private dryland appts ~ 12-4p Private dryland appts ~ 7-8 + 2-7p PLEASE NOTE THE FOLLOWING CHANGES ~ DRYLAND SLOTS DRYLAND SLOTS DRYLAND SLOTS Week-1 (Thursday and Friday, 01-02may) are at SROP from 630-830pm SRDL 30 ~ 4-430, 5-530, 530-6 SRDL 30 ~ 4-430, 5-530 SRDL 30 ~ 8-830, 9-930 Weeks 2-5 (Monday through Friday are at DVHS from 7-9pm SRDL 60 ~ 4-5, 430-530, 5-6 SRDL 60 ~ 4-5, 430-530 SRDL 60 ~ 8-9, 830-930, 9-10 SRDL 90 ~ 8-930. 9-1030 SRDL 90 ~ 4-530, 430-6, 5-630 SRDL 90 ~ 4-530, 430-6 SRDL 2hr ~ 4-6, 430-630 SRDL 2hr ~ 4-6 SRDL 2hr ~ 8-10. 830-1030 Saturdays remain the same at SROP from 1030am-1pm WATER W/O DRYLAND TODAY WATER W/O DRYLAND TODAY WATER WITHOUT DRYLAND TODAY Dryland starting in weeks 2-5 have been slightly changed and expanded SROP 30 ~ 7-730 (w/o dry) SROP 30 ~ 7-730 (w/o dry) SROP 30 ~ 11-1130 (w/dry OR w/o dry) SROP 30 ~ 1130-12 (w/dry OR w/o dry) SROP 60 ~ 630-730 (w/o dry) SROP 60 ~ 630-730 (w/o dry) SROP 90 ~ 630-8 (w/o dry) SROP 90 ~ 630-8 (w/o dry) SROP 60 ~ 1030-1130 (w/o dry) SROP 90 ~ 1030-12 (w/o dry) WATER WITH DRYLAND TODAY WATER WITH DRYLAND TODA SROP 2hr ~ 1030-1230 (w/o dry) SROP 30 ~ 7-730 (w/dry) SROP 30 ~ 7-730 (w/dry) SROP 60 ~ 7-8 (w/dry) SROP 60 ~ 7-8 (w/dry) WATER WITH DRYLAND TODAY SROP 90 ~ 7-830 (w/dry) SROP 90 ~ 7-830 (w/dry) SROP 60 ~ 11-12 (w/dry) SROP 60 ~ 1130-1230 (w/dry) SROP 90 ~ 11-1230 (w/dry) SROP 90 ~ 1130-1 (w/dry) SROP 2hr ~ 11-1 (w/drv) 4 USA Diving Reg10, Miwok 5 8 HS, NCS Champs, Concord Private dryland appts ~ 12-4p Private dryland appts ~ 7-8 + 2-7p DRYLAND SLOTS DRYLAND SLOTS DRYLAND SLOTS DRYLAND SLOTS DRYLAND SLOTS DRYLAND SLOTS SRDL 30 ~ 4-430, 5-530, 6-630 SRDL 30 ~ 4-430, 5-530, 530-6 SRDL 30 ~ 8-830, 9-930 SRDL 60 ~ 4-5, 430-530, 5-6 SRDL 60 ~ 8-9, 830-930, 9-10 SRDL 60 ~ 530-630 SRDL 60 ~ 530-630 SRDL 60 ~ 530-630 SRDL 60 ~ 530-630 SRDL 90 ~ 4-530. 430-6 SRDL 90 ~ 8-930, 9-1030 SRDL 2hr ~ 4-6 SRDL 90 ~ 4-530, 430-6, 5-630 SRDL 2hr ~ 8-10, 830-1030 SRDL 2hr ~ 4-6, 430-630, 5-7 WATER WITHOUT DRYLAND TODAY SRDL 3hr ~ 4-7 SRDL 3hr ~ 4-7 SRDL 3hr ~ 4-7 SRDL 3hr ~ 4-7 SROP 30 ~ 11-1130 (w/dry OR w/o dry) WATER W/O DRYLAND TODAY SROP 30 ~ 1130-12 (w/dry OR w/o dry) DVHS 30 ~ 730-8 (w/o drv) SROP 60 ~ 1030-1130 (w/o drv) DVHS 60 ~ 7-8 (w/o drv) SROP 90 ~ 1030-12 (w/o drv) DVHS 90 ~ 7-830 (w/o dry) DVHS 90 ~ 7-830 (w/o drv) SROP 2hr ~ 1030-1230 (w/o drv) WATER WITH DRYLAND TODAY DVHS 30 ~ 730-8 (w/dry) SROP 60 ~ 11-12 (w/dry) DVHS 60 ~ 730-830 (w/dry) SROP 60 ~ 1130-1230 (w/dry) DVHS 90 ~ 730-9 (w/dry) SROP 90 ~ 11-1230 (w/dry) SROP 90 ~ 1130-1 (w/dry) SROP 2hr ~ 11-1 (w/dry) Write any questions and/or notes you have here: PAGE 10f3 ~ 01-10may **MAY 2025** Levels, Calendar Notes: **SLOT NOTES & EXPLANATIONS ~** "TRY-IT-OUT" (TIO) DIVER'S NAME PROGRAM OFFERING ALL DIVERS ~ each practice "LEVEL (1-15) has specific timeslot For pool slots ~ SROP/DVHS limitations. Please CIRCLE ONLY WHOLE SESSIONS as listed that PROG LEVEL (circle one): corespond to your Level. You may not write-in your own session 1, 2, 4, 6, 8, 10, 12, 15 times or request more time than allotted. Levels ARE NOT teams. Try-it-Out (TIO) Inclusive Sessions ~ 1) w/ OR w/o "dryland" ~ If you were at dryland (dry) M1. M2. M3. M4. M5. M6 Total of 3 sessions (2-water + 1-dryland) that day, then you MAY attend the "with" (w/) or TEAM DIVERS ~ each team (Dev1-3, Region, Zone, National, S&E, and Taken in order as: Water-Dryland-Water Masters) have specific/prescribed session configurations for length "without" (w/o) water (wet) sessions INCLUDED HOURS/WEEK: of session(s) per slot/week. When submitting your calendar requests. ONLY CIRCLE whole sessions that are equal to your WATER options are: (30-, 60-, or 90-minute) sessions 2) If you did NOT attend dryland that day AND you "ExtraHours" (if any): program listing. Please review the right-hand column on the Fees tab DRYLAND sessions are (30- or 60-minute) sessions want to attend water that day, you MUST attend of our website. DIVER'S TEAM (if any, circle): If you are not sure what your program includes: sessions marked (w/o). DT, RT, ZT, NT, S&E, M Please email us:admin@CALdiving.org (coach's discretion for completion of any session)