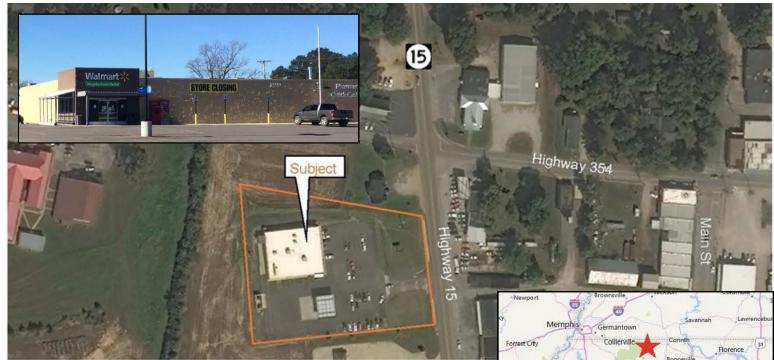

## **PROPERTY HIGHLIGHTS**

- Property for Sale or Lease!
  - For Sale at \$850,000
  - For Lease at \$12.63/SF NNN
- Property address: 28191 Highway 15, Walnut, MS, 38683
- Located on Hwy 15 one mile south of busy Hwy 72.
- Unique opportunity for retail, grocery, medical, religious, or call center use.
- Excellent access and visibility to Hwy 15 with ample frontage
- Building size: ± 11,879 SF
- Building dimensions: ± 100.67' Wide by 118' Deep
- Parcel Size: ± 2.00 Acres
- Year Built: 2014
- Building/Site Configuration: Freestanding with fuel pumps, tanks and all fixtures
- Zoning: C-C Commercial