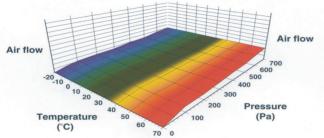

## **Trust The World's Best Weatherseal Gasket**

- Operates perfectly in temperatures ranging from -20°C to 70°C with 99% memory recovery every time
- Best acoustic and thermal performance across the widest temperature range
- < 99% memory recovery. Retains shape year after year
- Low operating forces reduce wear and tear and gives ease of operation
- < Leaves no rigid sprue after welding
- < Manufacturer lifetime guarantee.

Window performance using EPDM flipper seal

Window performance using Schlegel Q-LON™