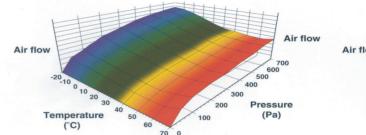

## **Trust The World's Best Weatherseal Gasket**

- Operates perfectly in temperatures ranging from -20°C to 70°C with 99% memory recovery every time
- Best acoustic and thermal performance across the widest temperature range
- < 99% memory recovery. Retains shape year after year
- Low operating forces reduce wear and tear and gives ease of operation
- < Leaves no rigid sprue after welding
- < Manufacturer lifetime guarantee.

Window performance using EPDM flipper seal

Window performance using Schlegel Q-LON™