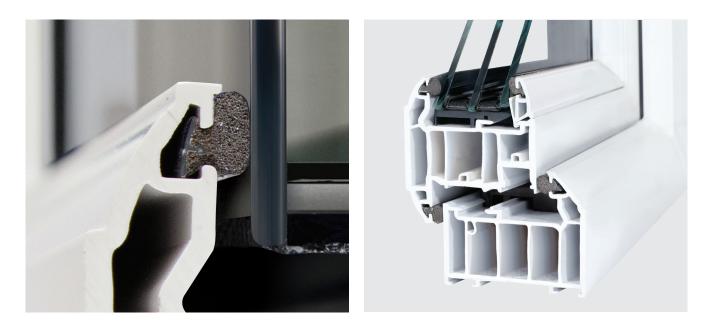

## **Q-Lon Weatherseal Gasket**

There are gaskets. Then there's Q-Lon – it has excellent compression recovery of 99%, giving constant height at corners for improved weathering. Furthermore, it provides low operating forces on gearing which in turn ensures ease of operation for the user.

Weatherseal performance matters in windows, that's why the Diamond Suite is supplied with Q-Lon pre-inserted into all sections.