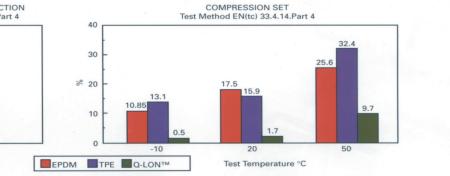

## **Q-Lon Weatherseal Gasket**

There are gaskets. Then there's Q-Lon – it has excellent compression recovery of 99%, giving constant height at corners for improved weathering. Furthermore, it provides low operating forces on gearing which in turn ensures ease of operation for the user.

## **Trust The World's Best Weatherseal Gasket**

- Operates perfectly in temperatures ranging from -20°C to 70°C with 99% memory recovery every time
- Best acoustic and thermal performance across the widest temperature range
- < 99% memory recovery. Retains shape year after year
- Low operating forces reduce wear and tear and gives ease of operation
- < Leaves no rigid sprue after welding
- < Manufacturer lifetime guarantee.