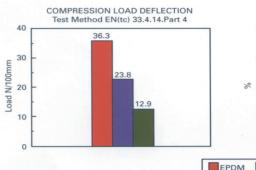

Window performance using EPDM flipper seal

Window performance using Schlegel Q-LON™