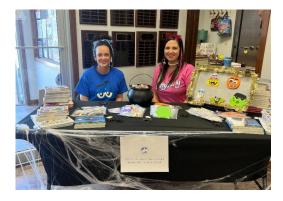

Halloween Hocus Pocus

Staff participated in a family Halloween themed event in Kiowa county and had some SWEET fun too!

The Thrive Network provides free resources, professional development and peer connection for Oklahoma home child care providers and prospective providers. While you take care of working Oklahomans' families, we take care of you, supplying the support and guidance you need to be successful.