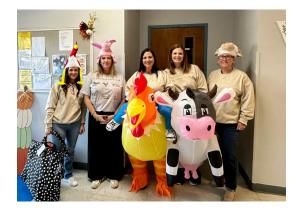

Halloween Hocus Pocus

Staff participated in a family Halloween themed event in Kiowa county and had some SWEET fun too!

The Thrive Network provides free resources, professional development and peer connection for Oklahoma home child care providers and prospective providers. While you take care of working Oklahomans' families, we take care of you, supplying the support and guidance you need to be successful.