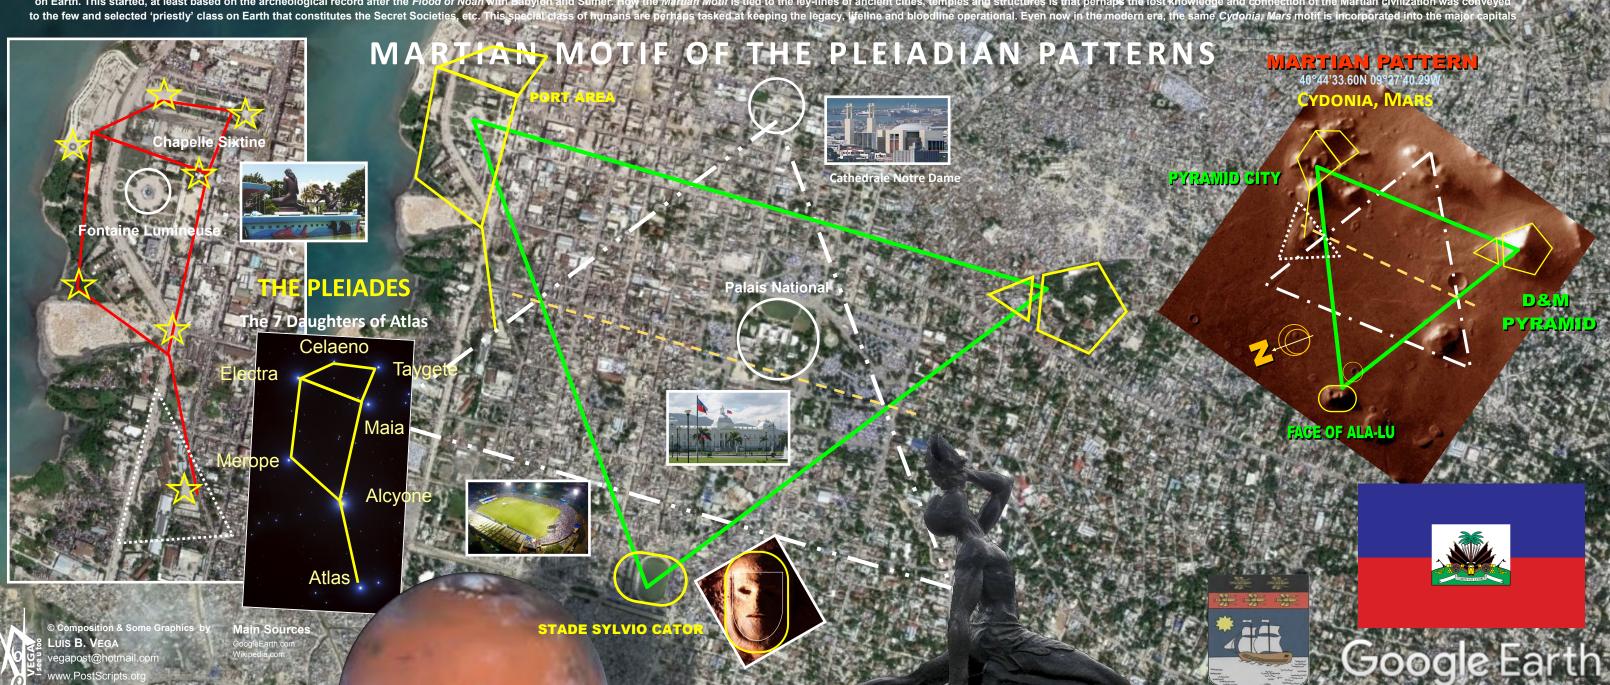

## MARTIAN LINES PORT AU PRINCE

The purpose of this study is to present the evidence that the geometric ley-lines of the Yollowing city layout is set to the Cydonia, Mars ley-lines. Pertaining to the Cydonia, Mars anomalies, there are 3 main pyramid structures that comprise the Martian Motif. There is the famous Face of Mars, the giant Pentagon Fortress and the Pleiadian Pyramid City. These 3 structures triangulate each other and would make up the core of a large metropolitan city on Earth. What is astonishing is that such a Martian Motif is seen implemented in the architecture of almost all the ancient civilizations on Earth. This started, at least based on the archeological record after the Flood of Noah with Babylon and Sumer. How the Martian Motif is tied to the ley-lines of ancient cities, temples and structures is that perhaps the lost knowledge and connection of the Martian civilization was conveyed to the few and selected 'priestly' class on Earth that constitutes the Secret Societies, etc. This special class of humans are perhaps tasked at keeping the legacy, lifeline and bloodline operational. Even now in the modern era, the same Cydonia, Mars motif is incorporated into the major capitals