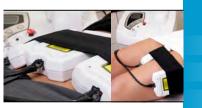

#### HOW I-LIPO WORKS

Low level lasers have been utilised as effective treatments in fat reduction for several years. The i-Lipo low level lasers are released through the treatment pads, triggering a chemical signal in the fat cells that breaks down stored triglycerides into free fatty acids and glycerol, which are released through the cell membranes.

Fat content is then transported around the body to tissues where it will be "burned off" during a period of post-treatment exercise.

Exercise creates a demand in our bodies for extra energy.

The body responds to this demand by releasing stored fat content to be used as fuel, but the release can come from anywhere in the body. Through the use of low level lasers, i-Lipo mimics the body's natural fat burning process, allowing you to target an area of your body for fat release even before you begin exercising.