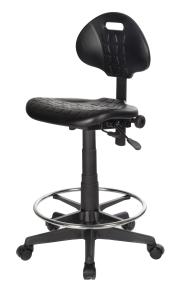

## **TECHNICAL SPECIFICATIONS**

- 4 models offered with the following configurations :
  - 1 with upholstered seat available with footring
  - 1 with black polyurethane seat available with footring
  - 1 with adjustable seat and backrest in black polyurethane available with footring
- Seat made of plywood, covered with high resilience polyurethane foam (TB-O)
- Black nylon resin star base with casters equipped with a dust protector
- 2 types of mechanisms with choice of gas lifts offering an extended range of seat height adjustment (LB-L)