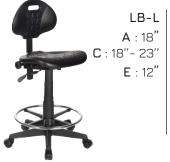

## **TECHNICAL SPECIFICATIONS**

- 4 models offered with the following configurations :
  - 1 with upholstered seat available with footring
  - 1 with black polyurethane seat available with footring
  - 1 with adjustable seat and backrest in black polyurethane available with footring
- Seat made of plywood, covered with high resilience polyurethane foam (TB-O)
- Black nylon resin star base with casters equipped with a dust protector
- 2 types of mechanisms with choice of gas lifts offering an extended range of seat height adjustment (LB-L)