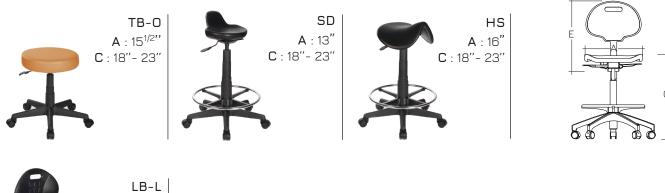

## **TECHNICAL SPECIFICATIONS**

- 4 models offered with the following configurations :
  - 1 with upholstered seat available with footring
  - 1 with black polyurethane seat available with footring
  - 1 with adjustable seat and backrest in black polyurethane available with footring
- Seat made of plywood, covered with high resilience polyurethane foam (TB-O)
- Black nylon resin star base with casters equipped with a dust protector
- 2 types of mechanisms with choice of gas lifts offering an extended range of seat height adjustment (LB-L)