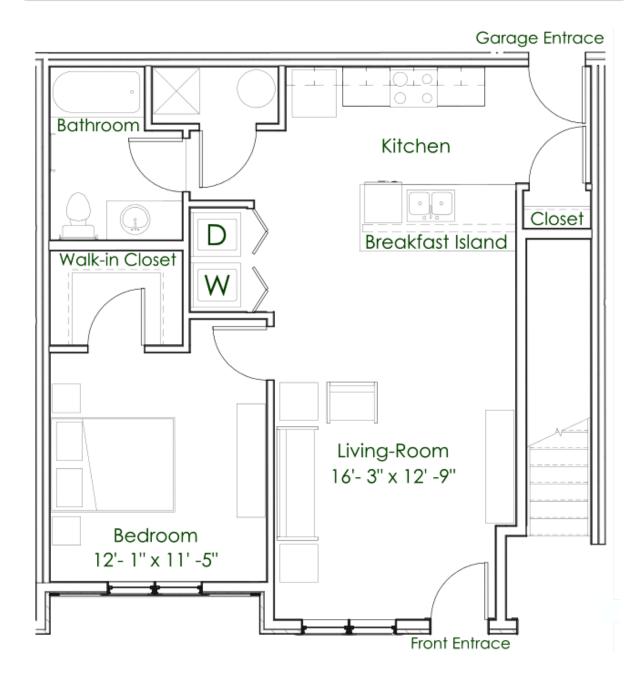

### **One Bedroom / One Bathroom with Attached Garage**

#### 771 Square Feet

\$1,157

Unit No.: C102, C107

A2 Floor Plan