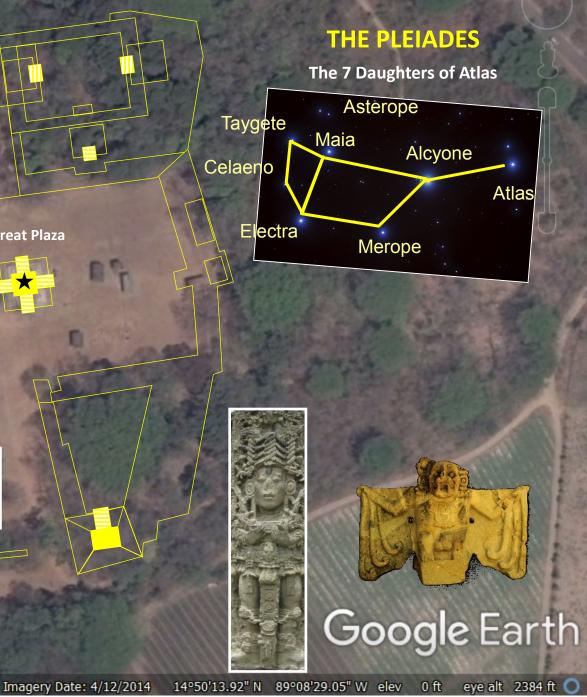

## Peeladian pyramids of copan

The purpose of this chart is to present the evidence that the geometric ley-lines of the following city layout is set to the Cydonia, Mars ley-lines. Pertaining to the Cydonia, Mars anomalies, there are 3 main pyramid structures that comprise the Martian Motif. There is the famous Face of Mars, the giant Pentagon Fortress and the Pleiadian Pyramid City. These 3 structures triangulate each other and would make up the core of a large metropolitan city on Earth. What is astonishing is that such a Martian Motif is seen implemented in the architecture of almost all the ancient civilizations on Earth. This started, at least based on the archeological record after the Flood of Noah with Babylon and Sumer. How the Martian Motif is tied to the ley-lines of ancient cities, temples and structures is that perhaps the lost knowledge and connection of the Martian civilization was conveyed to the few and selected 'priestly' class on Earth that constitutes the Secret Societies, etc. This special class of humans are perhaps tasked at keeping the legacy, lifeline and bloodline operational.