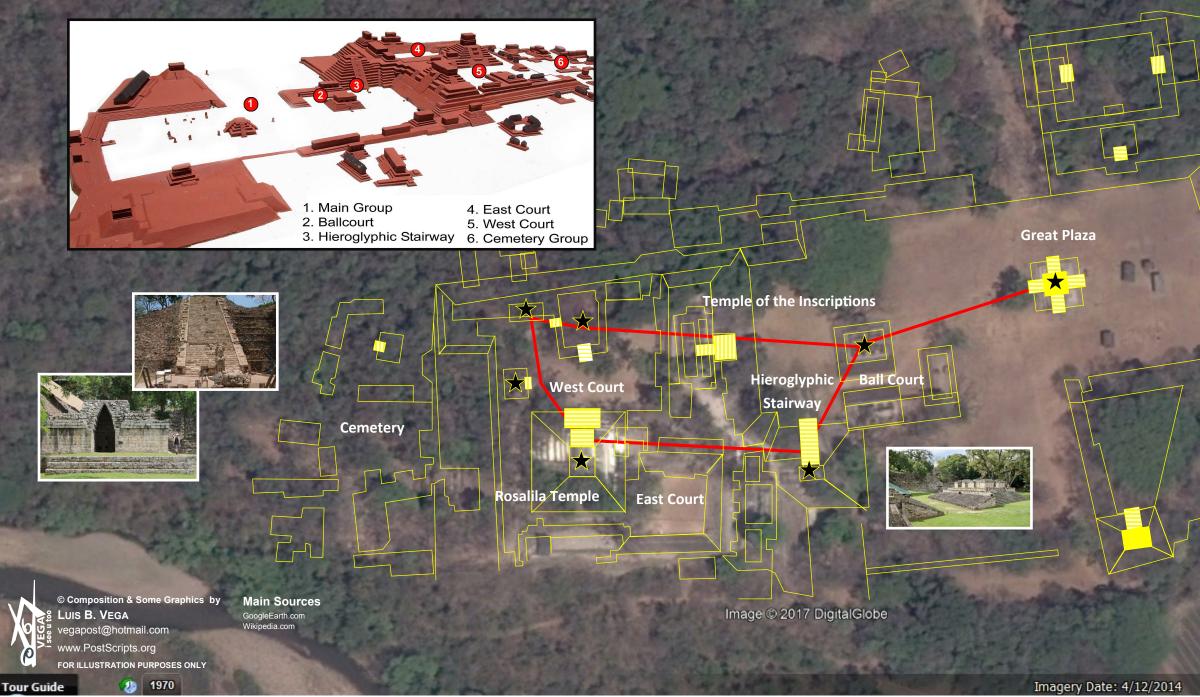

## Peeladian pyramids of copan

The purpose of this chart is to present the evidence that the geometric ley-lines of the following city layout is set to the Cydonia, Mars ley-lines. Pertaining to the Cydonia, Mars anomalies, there are 3 main pyramid structures that comprise the Martian Motif. There is the famous Face of Mars, the giant Pentagon Fortress and the Pleiadian Pyramid City. These 3 structures triangulate each other and would make up the core of a large metropolitan city on Earth. What is astonishing is that such a Martian Motif is seen implemented in the architecture of almost all the ancient civilizations on Earth. This started, at least based on the archeological record after the Flood of Noah with Babylon and Sumer. How the Martian Motif is tied to the ley-lines of ancient cities, temples and structures is that perhaps the lost knowledge and connection of the Martian civilization was conveyed to the few and selected 'priestly' class on Earth that constitutes the Secret Societies, etc. This special class of humans are perhaps tasked at keeping the legacy, lifeline and bloodline operational.