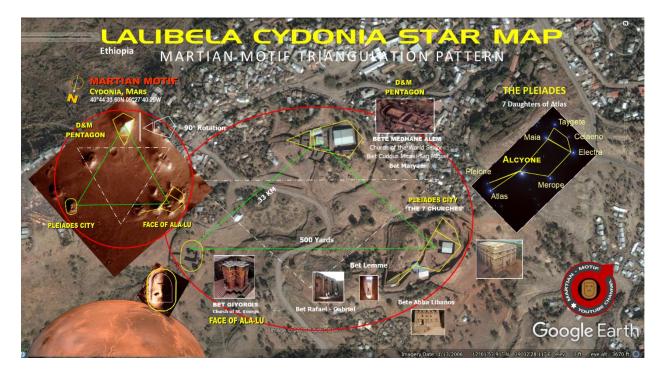

These 2 Aspects about Lalibela in the Highlands of Ethiopia attest then to one's Theory that the Triangulation found on Earth, as it is on Cydonia, Mars is actually mirrored to what is Found in Heaven. And what is exactly found there? One conjectures that based on the Study of this Amazing Triangulation, it is a correspondence of the Trinity. The 3 Buildings pertain to the Father, Son and the Holy Spirit. And it some Amazing Fashion, they correspond to a Triangulation in Position and in Size to their respective Proportions.

There is a Massive Pentagon Fortress type of Structure. Thene there is the Pleiades Pyramid City. Lastly, there is a Mausoleum or Temple of Worship that is construed to look like Face. So, with a measure of Conjecture and Evidence, the Pentagon Fortress corresponds to the Father. The Pleiades Pyramid City of 7 Pyramid corresponds to the Holy Spirit. And the Face Temple corresponds to Jesus, the Son, etc. Is this all Biblical? Yes. Consider that in the Book of Revelation, there is a Depiction of Heaven whereby the Thone of GOD or YHVH is seen in all Power and Majesty.

So, as to the specific Triangulation found at Lalibela that corresponds to the Triangulation found at Cydonia, Mars? Here is one's Assessment about it. The Face of Mars corresponds to the Church of Saint George, the Dragon Slayer. The Pleiades Pyramid City corresponds to the to the 7 Churches Complex to include the Churches of Bet Lemma, Bet Rafael-Gabriel, and Bete Abba Libanos, etc. The Giant Pentagon Fortress corresponds to the combined Churches Bete Medhane Alem. This is the Church of the World Savior.