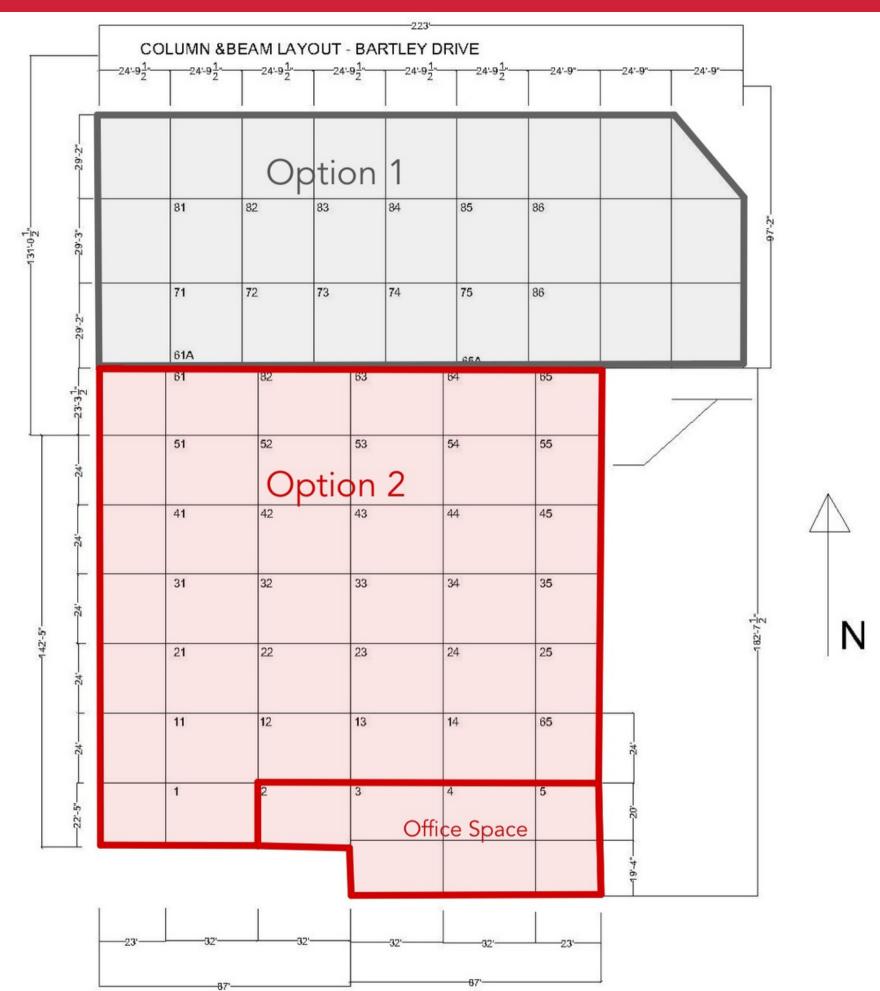

#### **AVAILABLE CONFIGURATIONS**

Net Rent: Contact Listing Agent \$2.15 PSF TMI:

Option 1- 20,000 SF Option 2- 31,000 SF Full Building- 51,000 SF